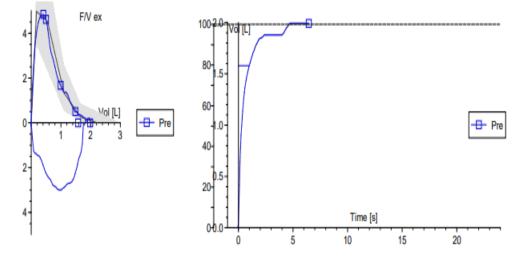

Simple to perform requires exhalation of at least 4 seconds to at a constant flow rate

|            |     | Pred     | PreBD    | %Pred | PostBD   | %Pred | %Change | LLN      |
|------------|-----|----------|----------|-------|----------|-------|---------|----------|
| Visit date |     | 10.10.22 | 10.10.22 |       | 10.10.22 |       |         | 10.10.22 |
| Visit time |     | 02:27PM  | 02:27PM  |       | 02:27PM  |       |         | 02:27PM  |
| FEV 1      | L   | 2.70     | 1.82     | 67.4  | 1.86     | 68.8  | 2.1     | 1.91     |
| FVC        | L   | 3.57     | 2.58     | 72.4  | 2.49     | 69.7  | -3.7    | 2.61     |
| FEV1/FVC   |     | 0.76     | 0.70     |       | 0.75     |       |         | 0.62     |
| FEF 25-75% | L/s |          | 0.99     |       | 1.25     |       |         | 0.82     |
| FET        | sec |          | 10.47    |       | 11.47    |       |         |          |
| FIVC       | L   |          | 2.65     |       | 2.71     |       |         |          |

GLI (Quanjer) 2012 predicted values used for spirometry parameters