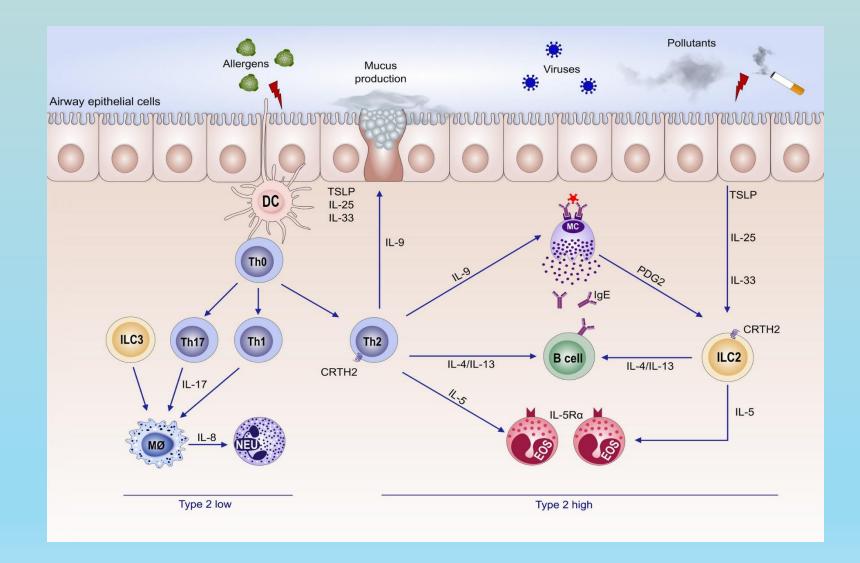

# FRACTION OF EXHALED NITRIC OXIDE (FENO)

Nitric oxide (NO) produced by airway epithelial cells

Presence in low quantities may act as a smooth muscle relaxant

Higher concentrations have been shown to be be related to eosinophilic airway inflammation, causing a direct reduction in bronchodilator proteins (nitrosthiols) and excess reactive nitric oxide species that are directly toxic to airway epithelium and smooth muscle

May assist in the diagnosis of TH2 asthmatic (eosinophilic) airways disease

Can be used to predict response to corticosteroids

May be used a guide to therapy

AHR, airway hyperresponsiveness; AP, activator protein; FceR1, high-affinity IgE receptor; Ig, immunoglobulin; IL, interleukin; ILC2, type 2 innate lymphoid cells; iNOS, inducible nitric oxide synthase, MHC, major histocompatibility complex; NO, nitric oxide; STAT, signal traducer and activator of transcription; TARC, thymus- and activation-regulated chemokine (i.e., CCL17); TCR, T cell receptor.