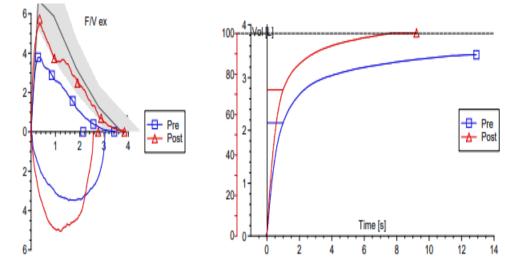

#### Methacholine Provocation Test

|          | Visit time | Dose    | Cum. Dose | FEV1 |
|----------|------------|---------|-----------|------|
| Pred     | 12:57PM    |         |           | 1.67 |
| Baseline | 12:57PM    |         |           | 1.60 |
| Prov 1   | 12:57PM    | 0.182   | 0.182     | 1.49 |
| %Change  |            |         |           | -7   |
| Prov 2   | 12:57PM    | 0.181   | 0.363     | 1.44 |
| %Change  |            |         |           | -10  |
| Prov 3   | 12:57PM    | 0.363   | 0.726     | 1.35 |
| %Change  |            |         |           | -16  |
| Prov 4   | 12:67PM    | 0.726   | 1.452     | 1.34 |
| %Change  |            |         |           | -16  |
| Prov 5   | 12:57PM    | 1.452   | 2.904     | 1.24 |
| %Change  |            |         |           | -22  |
| Prov 6   | 12:57PM    | 400.000 | 400.000   | 1.52 |
| %Change  |            |         |           | -5   |

Note: Methacholine dose unit is umol not ug as reported

PD[-20] FEV1 Cumulated: = 2.22 ug Methacholine

|                 |     | Pred     | PreBD    | %Pred | PostBD   | %Pred | %Change | LLN      |
|-----------------|-----|----------|----------|-------|----------|-------|---------|----------|
| Visit date      |     | 09.12.19 | 09.12.19 |       | 09.12.19 |       |         | 09.12.19 |
| Visit time      |     | 11:19AM  | 11:19AM  |       | 11:19AM  |       |         | 11:19AM  |
| FEV 1           | L   | 3.51     | 1.77     | 50.5  | 1.94     | 55.2  | 9.4     | 2.78     |
| FVC             | L   | 4.40     | 3.45     | 78.5  | 3.55     | 80.8  | 2.9     | 3.48     |
| FEV1/FVC        | %   | 81       | 51       | 63.7  | 55       | 67.7  | 6.3     | 70       |
| FEF 25-75%      | L/s | 3.38     | 0.83     | 24.7  | 0.94     | 27.9  | 13.2    | 1.98     |
| FEF 50 % FIF 50 | %   |          | 18       |       | 20       |       | 8.7     |          |