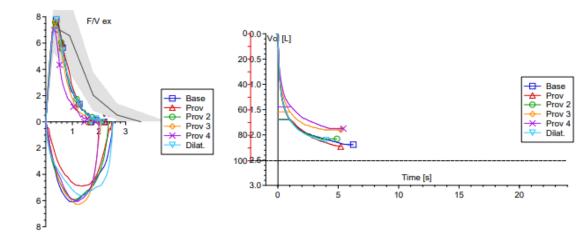

### Comments:

|            |     | Pred     | Pre Challenge | %Pred | LLN      |
|------------|-----|----------|---------------|-------|----------|
| Visit date |     | 06.10.22 | 06.10.22      |       | 06.10.22 |
| Visit time |     | 12:57PM  | 12:57PM       |       | 12:57PM  |
| FEV 1      | L   | 1.67     | 1.58          | 94.7  | 1.14     |
| FVC        | L   | 2.21     | 1.98          | 89.7  | 1.51     |
| FEV1/FVC   |     | 0.77     | 0.80          |       | 0.61     |
| FEF 25-75% | L/s |          | 1.42          |       | 0.52     |

GLI (Quanjer) 2012 predicted values used for spirometry parameters

### Comment

Patient does not currently use inhalers regularly (PRN Ventolin used 7 days ago). Patient consistently had early termination to expiratory effort with glottic/upper airway involvement during pre challenge Spirometry. This did not affect FEV1 or bronchial challenge though. Tested by: Joel Patterson. G2V

## Positive Meth challenge

#### Methacholine Provocation Test

|          | Visit time | Dose    | Cum. Dose | FEV1 |
|----------|------------|---------|-----------|------|
| Pred     | 12:57PM    |         |           | 1.67 |
| Baseline | 12:57PM    |         |           | 1.60 |
| Prov 1   | 12:57PM    | 0.182   | 0.182     | 1.49 |
| %Change  |            |         |           | -7   |
| Prov 2   | 12:57PM    | 0.181   | 0.363     | 1.44 |
| %Change  |            |         |           | -10  |
| Prov 3   | 12:57PM    | 0.363   | 0.726     | 1.35 |
| %Change  |            |         |           | -16  |
| Prov 4   | 12:67PM    | 0.726   | 1.452     | 1.34 |
| %Change  |            |         |           | -16  |
| Prov 5   | 12:57PM    | 1.452   | 2.904     | 1.24 |
| %Change  |            |         |           | -22  |
| Prov 6   | 12:57PM    | 400.000 | 400.000   | 1.52 |
| %Change  |            |         |           | -5   |

Note: Methacholine dose unit is umol not ug as reported

PD[-20] FEV1 Cumulated: = 2.22 ug Methacholine

|                 |     | Pred     | PreBD    | %Pred | PostBD   | %Pred | %Change | LLN      |
|-----------------|-----|----------|----------|-------|----------|-------|---------|----------|
| Visit date      |     | 09.12.19 | 09.12.19 |       | 09.12.19 |       |         | 09.12.19 |
| Visit time      |     | 11:19AM  | 11:19AM  |       | 11:19AM  |       |         | 11:19AM  |
| FEV 1           | L   | 3.51     | 1.77     | 50.5  | 1.94     | 55.2  | 9.4     | 2.78     |
| FVC             | L   | 4.40     | 3.45     | 78.5  | 3.55     | 80.8  | 2.9     | 3.48     |
| FEV1/FVC        | %   | 81       | 51       | 63.7  | 55       | 67.7  | 6.3     | 70       |
| FEF 25-75%      | L/s | 3.38     | 0.83     | 24.7  | 0.94     | 27.9  | 13.2    | 1.98     |
| FEF 50 % FIF 50 | %   |          | 18       |       | 20       |       | 8.7     |          |