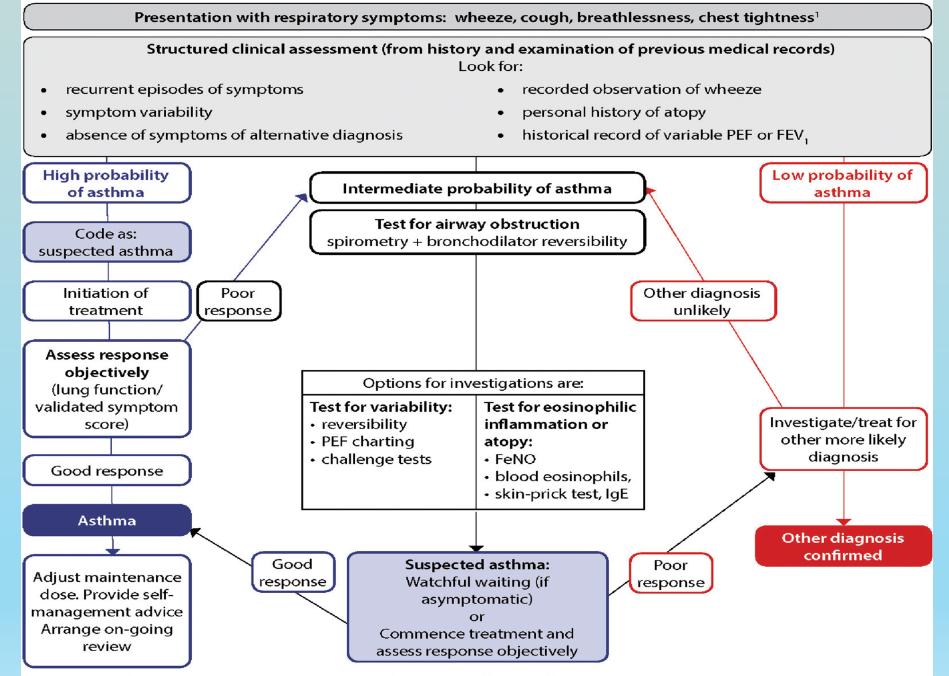

<sup>1</sup> In children under 5 years and others unable to undertake spirometry in whom there is a high or intermediate probability of asthma, the options are monitored initiation of treatment or watchful waiting according to the assessed probability of asthma.