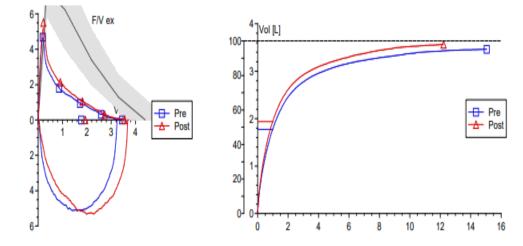

|            |     | Pred     | PreBD    | %Pred | PostBD   | %Pred | %Change | LLN      |
|------------|-----|----------|----------|-------|----------|-------|---------|----------|
| Visit date |     | 09.09.22 | 09.09.22 |       | 09.09.22 |       |         | 09.09.22 |
| Visit time |     | 02:44PM  | 02:44PM  |       | 02:44PM  |       |         | 02:44PM  |
|            |     |          |          |       |          | 100.0 |         |          |
| FEV 1      | L   | 1.67     | 1.58     | 94.7  | 1.67     | 100.3 | 5.9     | 1.14     |
| FVC        | L   | 2.21     | 1.71     | 77.2  | 1.76     | 79.4  | 2.9     | 1.51     |
| FEV1/FVC   |     | 0.77     | 0.93     |       | 0.95     |       |         | 0.61     |
| FEF 25-75% | L/s |          | 1.98     |       | 2.44     |       |         | 0.52     |
| FET        | sec |          | 1.53     |       | 1.32     |       |         |          |
| FIVC       | L   |          | 1.64     |       | 1.95     |       |         |          |

GLI (Quanjer) spirometry predicted values used for spirometry parameters