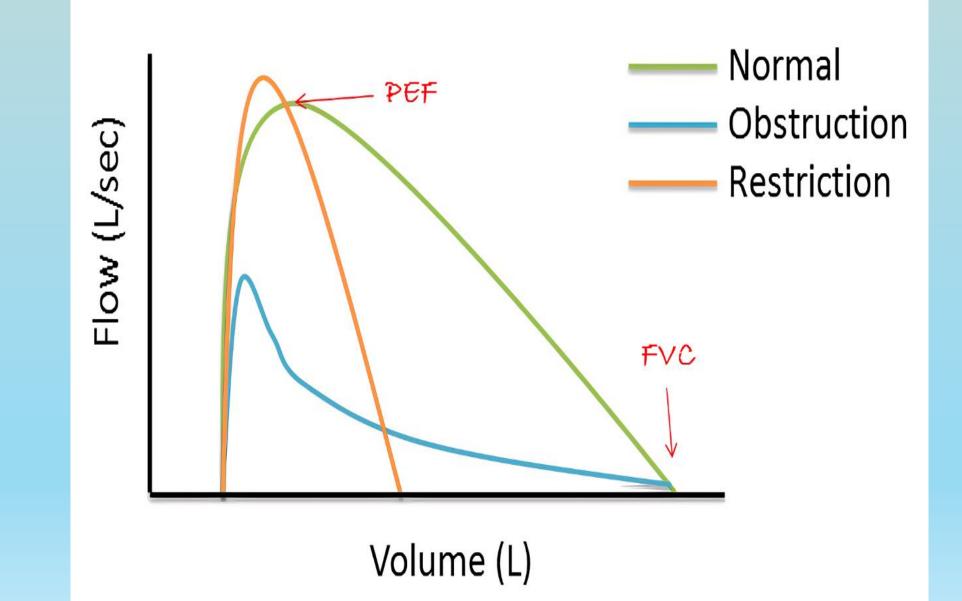

# ASTHMA. SPIROMETRY, PRE AND POST BRONCHODILATOR

Spirometry

- May be possible in children from the age of 6
- Patient dependent to an extent although more reliable measure of airflow obstruction than PEF
- May show airflow obstruction
  - Reduced FEV1 / FVC ratio
  - Scooped out flow volume curve
  - Evidence of air trapping
- Value of serial spirometry measurements

Useful in children as other forms of obstructive lung disease are very rare

In adults ongoing controversy re COPD with reversibility

Post bronchodilator reversibility

12% improvement in FEV1 or 25% improvement in FEV 25-75