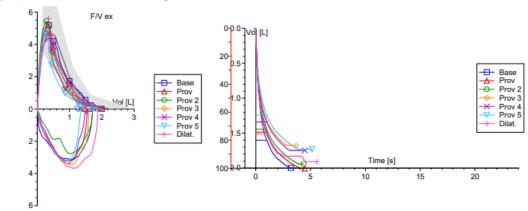

#### Methacholine Provocation Test

|          | Visit time | Dose    | Cum. Dose | FEV1 |
|----------|------------|---------|-----------|------|
| Pred     | 12:57PM    |         |           | 1.67 |
| Baseline | 12:57PM    |         |           | 1.60 |
| Prov 1   | 12:57PM    | 0.182   | 0.182     | 1.49 |
| %Change  |            |         |           | -7   |
| Prov 2   | 12:57PM    | 0.181   | 0.363     | 1.44 |
| %Change  |            |         |           | -10  |
| Prov 3   | 12:57PM    | 0.363   | 0.726     | 1.35 |
| %Change  |            |         |           | -16  |
| Prov 4   | 12:67PM    | 0.726   | 1.452     | 1.34 |
| %Change  |            |         |           | -16  |
| Prov 5   | 12:57PM    | 1.452   | 2.904     | 1.24 |
| %Change  |            |         |           | -22  |
| Prov 6   | 12:57PM    | 400.000 | 400.000   | 1.52 |
| %Change  |            |         |           | -5   |

Note: Methacholine dose unit is umol not ug as reported

PD[-20] FEV1 Cumulated: = 2.22 ug Methacholine

|                 |     | Pred     | PreBD    | %Pred | PostBD   | %Pred | %Change | LLN      |
|-----------------|-----|----------|----------|-------|----------|-------|---------|----------|
| Visit date      |     | 09.12.19 | 09.12.19 |       | 09.12.19 |       |         | 09.12.19 |
| Visit time      |     | 11:19AM  | 11:19AM  |       | 11:19AM  |       |         | 11:19AM  |
| FEV 1           | L   | 3.51     | 1.77     | 50.5  | 1.94     | 55.2  | 9.4     | 2.78     |
| FVC             | L   | 4.40     | 3.45     | 78.5  | 3.55     | 80.8  | 2.9     | 3.48     |
| FEV1/FVC        | %   | 81       | 51       | 63.7  | 55       | 67.7  | 6.3     | 70       |
| FEF 25-75%      | L/s | 3.38     | 0.83     | 24.7  | 0.94     | 27.9  | 13.2    | 1.98     |
| FEF 50 % FIF 50 | %   |          | 18       |       | 20       |       | 8.7     |          |