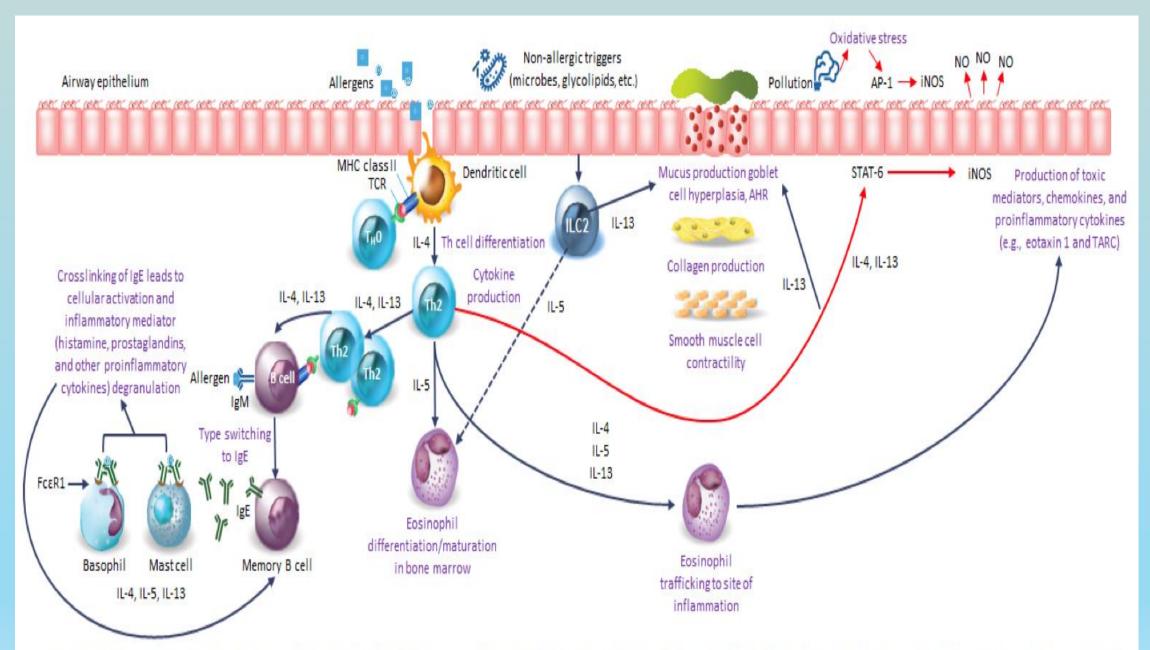

## PHENOTYPE AND ENDOTYPE: CLINICAL CLASSSIFICATION

Asthma phenotypes: the evolution from clinical to molecular approaches : nature medicine VOLUME 18 | NUMBER 5 | MAY 2012

IgE, immunoglobulin E; Th2, T helper 2.

May assist in the diagnosis of TH2 asthmatic (eosinophilic) airways disease

Can be used to predict response to corticosteroids

May be used a guide to therapy

AHR, airway hyperresponsiveness; AP, activator protein; FceR1, high-affinity IgE receptor; Ig, immunoglobulin; IL, interleukin; ILC2, type 2 innate lymphoid cells; iNOS, inducible nitric oxide synthase, MHC, major histocompatibility complex; NO, nitric oxide; STAT, signal traducer and activator of transcription; TARC, thymus- and activation-regulated chemokine (i.e., CCL17); TCR, T cell receptor.