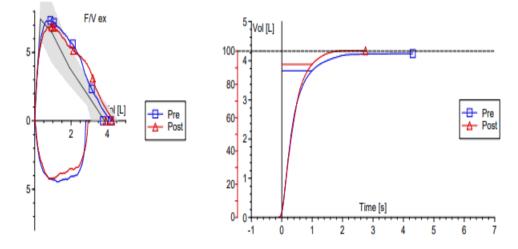

# ASTHMA. SPIROMETRY, PRE AND POST BRONCHODILATOR

Spirometry

- May be possible in children from the age of 6
- Patient dependent to an extent although more reliable measure of airflow obstruction than PEF
- May show airflow obstruction
  - Reduced FEV1 / FVC ratio
  - Scooped out flow volume curve
  - Evidence of air trapping
- Value of serial spirometry measurements

Useful in children as other forms of obstructive lung disease are very rare

In adults ongoing controversy re COPD with reversibility

Post bronchodilator reversibility

12% improvement in FEV1 or 25% improvement in FEV 25-75