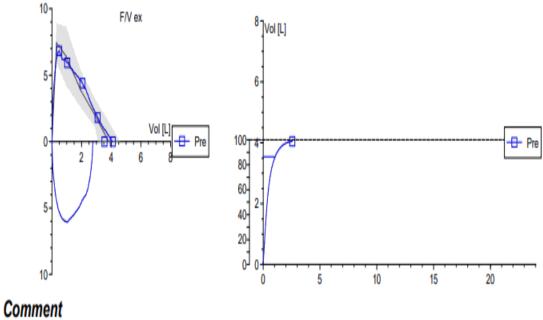

# ASTHMA. SPIROMETRY, PRE AND POST BRONCHODILATOR

Spirometry

- May be possible in children from the age of 6
- Patient dependent to an extent although more reliable measure of airflow obstruction than PEF
- May show airflow obstruction
  - Reduced FEV1 / FVC ratio
  - Scooped out flow volume curve
  - Evidence of air trapping
- Value of serial spirometry measurements

Useful in children as other forms of obstructive lung disease are very rare

In adults ongoing controversy re COPD with reversibility

Post bronchodilator reversibility

12% improvement in FEV1 or 25% improvement in FEV 25-75