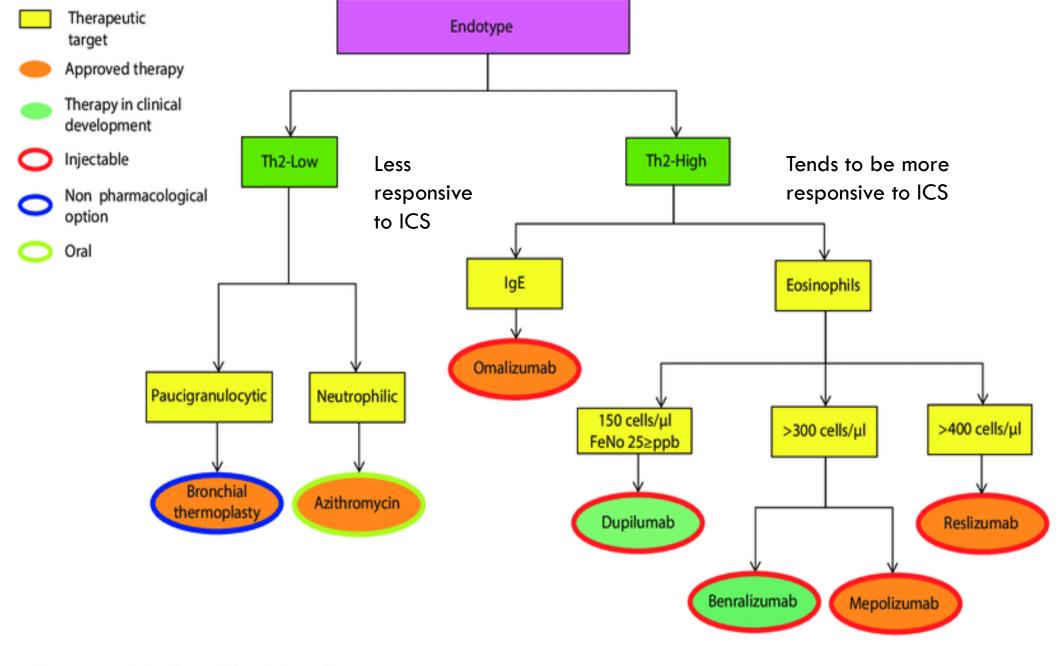

# ASTHMA

The term asthma is now considered an umbrella diagnosis for several diseases with distinct mechanistic pathways (endotypes) and variable clinical presentations (phenotypes). The precise definition of these endotypes is central to asthma management due to inherent therapeutic, diagnostic and prognostic implications.

Endotype- subtype of a condition defined by a distinct functional or or pathobiological mechanism

Phenotype- an observable or characteristic trait of a disease without any implication of mechanism