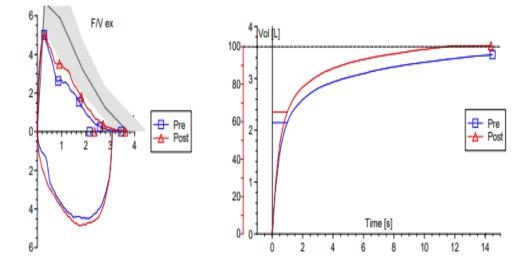

# ASTHMA. SPIROMETRY, PRE AND POST BRONCHODILATOR

Spirometry

- May be possible in children from the age of 6
- Patient dependent to an extent although more reliable measure of airflow obstruction than PEF
- May show airflow obstruction
  - Reduced FEV1 / FVC ratio
  - Scooped out flow volume curve
  - Evidence of air trapping
- Value of serial spirometry measurements

Useful in children as other forms of obstructive lung disease are very rare

In adults ongoing controversy re COPD with reversibility

Post bronchodilator reversibility

12% improvement in FEV1 or 25% improvement in FEV 25-75