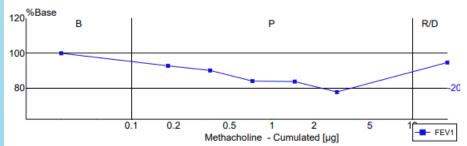

GLI (Quanjer) 2012 predicted values used for spirometry parameters

Positive indirect challenge

### 4.5% Saline Provocation Test

|           | Visit time | Dose    | Cum. Dose | FEV1 |
|-----------|------------|---------|-----------|------|
| Predicted | 01:51PM    |         |           | 2.70 |
| Baseline  | 01:51PM    |         |           | 1.71 |
| Prov 1    | 01:51PM    | 1.000   | 1.000     | 1.69 |
| %Change   |            |         |           | -1   |
| Prov 2    | 01:51PM    | 2.500   | 3.500     | 1.71 |
| %Change   |            |         |           | 0    |
| Prov 3    | 01:51PM    | 4.500   | 8.000     | 1.54 |
| %Change   |            |         |           | -9   |
| Prov 4    | 01:51PM    | 9.000   | 17.000    | 1.45 |
| %Change   |            |         |           | -15  |
| Prov 5    | 01:51PM    | 400.000 | 400.000   | 1.70 |
| %Change   |            |         |           | -1   |