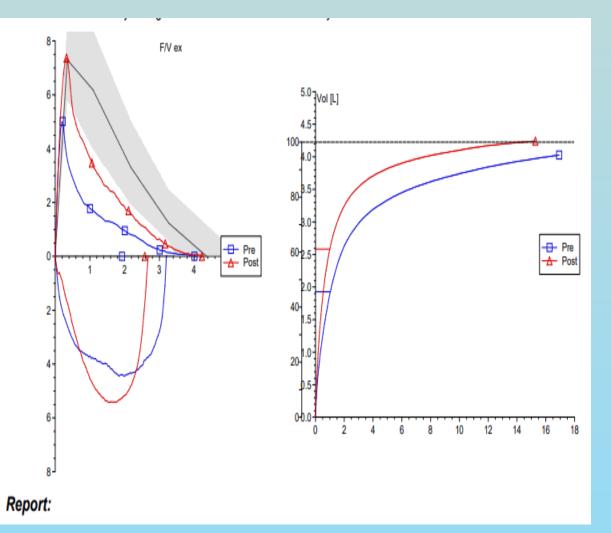

# ASTHMA. SPIROMETRY, PRE AND POST BRONCHODILATOR

Spirometry

- May be possible in children from the age of 6
- Patient dependent to an extent although more reliable measure of airflow obstruction than PEF
- May show airflow obstruction
  - Reduced FEV1 / FVC ratio
  - Scooped out flow volume curve
  - Evidence of air trapping
- Value of serial spirometry measurements

Useful in children as other forms of obstructive lung disease are very rare

In adults ongoing controversy re COPD with reversibility

Post bronchodilator reversibility

12% improvement in FEV1 or 25% improvement in FEV 25-75