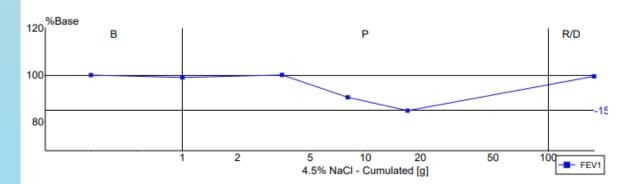

|               | Pred     | Pre Challenge | %Pred | LLN      |
|---------------|----------|---------------|-------|----------|
| Visit date    | 18.10.22 | 18.10.22      |       | 18.10.22 |
| Visit time    | 01:51PM  | 01:51PM       |       | 01:51PM  |
| FEV 1         | L 2.70   | 1.72          | 63.8  | 1.91     |
| FVC           | L 3.57   | 2.37          | 66.3  | 2.61     |
| FEV1/FVC      | 0.76     | 0.73          |       | 0.62     |
| FEF 25-75% L/ | s        | 1.09          |       | 0.82     |

GLI (Quanjer) 2012 predicted values used for spirometry parameters

Positive indirect challenge

### 4.5% Saline Provocation Test

|           | Visit time | Dose    | Cum. Dose | FEV1 |
|-----------|------------|---------|-----------|------|
| Predicted | 01:51PM    |         |           | 2.70 |
| Baseline  | 01:51PM    |         |           | 1.71 |
| Prov 1    | 01:51PM    | 1.000   | 1.000     | 1.69 |
| %Change   |            |         |           | -1   |
| Prov 2    | 01:51PM    | 2.500   | 3.500     | 1.71 |
| %Change   |            |         |           | 0    |
| Prov 3    | 01:51PM    | 4.500   | 8.000     | 1.54 |
| %Change   |            |         |           | -9   |
| Prov 4    | 01:51PM    | 9.000   | 17.000    | 1.45 |
| %Change   |            |         |           | -15  |
| Prov 5    | 01:51PM    | 400.000 | 400.000   | 1.70 |
| %Change   |            |         |           | -1   |