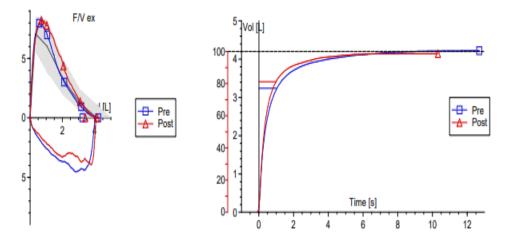

|               | Pred     | Pre Challenge | %Pred | LLN      |
|---------------|----------|---------------|-------|----------|
| Visit date    | 18.10.22 | 18.10.22      |       | 18.10.22 |
| Visit time    | 01:51PM  | 01:51PM       |       | 01:51PM  |
| FEV 1         | L 2.70   | 1.72          | 63.8  | 1.91     |
| FVC           | L 3.57   | 2.37          | 66.3  | 2.61     |
| FEV1/FVC      | 0.76     | 0.73          |       | 0.62     |
| FEF 25-75% L/ | s        | 1.09          |       | 0.82     |

GLI (Quanjer) 2012 predicted values used for spirometry parameters

Positive indirect challenge

### 4.5% Saline Provocation Test

|           | Visit time | Dose    | Cum. Dose | FEV1 |
|-----------|------------|---------|-----------|------|
| Predicted | 01:51PM    |         |           | 2.70 |
| Baseline  | 01:51PM    |         |           | 1.71 |
| Prov 1    | 01:51PM    | 1.000   | 1.000     | 1.69 |
| %Change   |            |         |           | -1   |
| Prov 2    | 01:51PM    | 2.500   | 3.500     | 1.71 |
| %Change   |            |         |           | 0    |
| Prov 3    | 01:51PM    | 4.500   | 8.000     | 1.54 |
| %Change   |            |         |           | -9   |
| Prov 4    | 01:51PM    | 9.000   | 17.000    | 1.45 |
| %Change   |            |         |           | -15  |
| Prov 5    | 01:51PM    | 400.000 | 400.000   | 1.70 |
| %Change   |            |         |           | -1   |