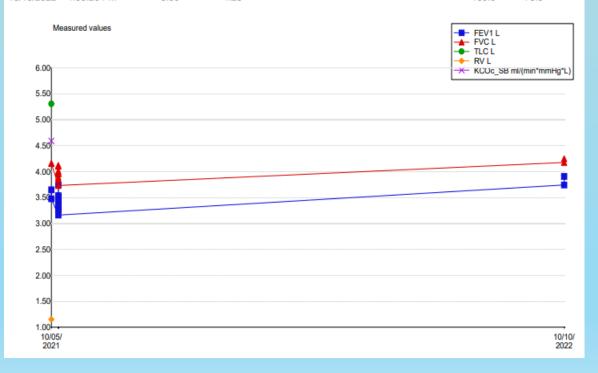

Simple to perform requires exhalation of at least 4 seconds to at a constant flow rate

|            |     | Pred     | PreBD    | %Pred | PostBD   | %Pred | %Change | LLN      |
|------------|-----|----------|----------|-------|----------|-------|---------|----------|
| Visit date |     | 10.10.22 | 10.10.22 |       | 10.10.22 |       |         | 10.10.22 |
| Visit time |     | 02:27PM  | 02:27PM  |       | 02:27PM  |       |         | 02:27PM  |
| FEV 1      | L   | 2.70     | 1.82     | 67.4  | 1.86     | 68.8  | 2.1     | 1.91     |
| FVC        | L   | 3.57     | 2.58     | 72.4  | 2.49     | 69.7  | -3.7    | 2.61     |
| FEV1/FVC   |     | 0.76     | 0.70     |       | 0.75     |       |         | 0.62     |
| FEF 25-75% | L/s |          | 0.99     |       | 1.25     |       |         | 0.82     |
| FET        | sec |          | 10.47    |       | 11.47    |       |         |          |
| FIVC       | L   |          | 2.65     |       | 2.71     |       |         |          |

|            |     | Pred     | PreBD    | %Pred | PostBD   | %Pred | %Change | LLN      |
|------------|-----|----------|----------|-------|----------|-------|---------|----------|
| Visit date |     | 09.09.22 | 09.09.22 |       | 09.09.22 |       |         | 09.09.22 |
| Visit time |     | 02:44PM  | 02:44PM  |       | 02:44PM  |       |         | 02:44PM  |
|            |     |          |          |       |          | 100.0 |         |          |
| FEV 1      | L   | 1.67     | 1.58     | 94.7  | 1.67     | 100.3 | 5.9     | 1.14     |
| FVC        | L   | 2.21     | 1.71     | 77.2  | 1.76     | 79.4  | 2.9     | 1.51     |
| FEV1/FVC   |     | 0.77     | 0.93     |       | 0.95     |       |         | 0.61     |
| FEF 25-75% | L/s |          | 1.98     |       | 2.44     |       |         | 0.52     |
| FET        | sec |          | 1.53     |       | 1.32     |       |         |          |
| FIVC       | L   |          | 1.64     |       | 1.95     |       |         |          |

Note: Methacholine dose unit is umol not ug as reported

PD[-20] FEV1 Cumulated: = 2.22 ug Methacholine

|                 |     | Pred     | PreBD    | %Pred | PostBD   | %Pred | %Change | LLN      |
|-----------------|-----|----------|----------|-------|----------|-------|---------|----------|
| Visit date      |     | 09.12.19 | 09.12.19 |       | 09.12.19 |       |         | 09.12.19 |
| Visit time      |     | 11:19AM  | 11:19AM  |       | 11:19AM  |       |         | 11:19AM  |
| FEV 1           | L   | 3.51     | 1.77     | 50.5  | 1.94     | 55.2  | 9.4     | 2.78     |
| FVC             | L   | 4.40     | 3.45     | 78.5  | 3.55     | 80.8  | 2.9     | 3.48     |
| FEV1/FVC        | %   | 81       | 51       | 63.7  | 55       | 67.7  | 6.3     | 70       |
| FEF 25-75%      | L/s | 3.38     | 0.83     | 24.7  | 0.94     | 27.9  | 13.2    | 1.98     |
| FEF 50 % FIF 50 | %   |          | 18       |       | 20       |       | 8.7     |          |