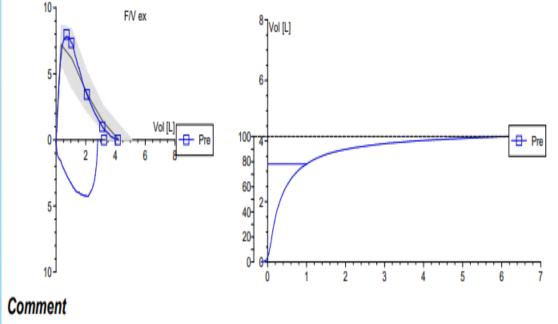

### Comments:

|            |     | Pred     | Pre Challenge | %Pred | LLN      |
|------------|-----|----------|---------------|-------|----------|
| Visit date |     | 06.10.22 | 06.10.22      |       | 06.10.22 |
| Visit time |     | 12:57PM  | 12:57PM       |       | 12:57PM  |
| FEV 1      | L   | 1.67     | 1.58          | 94.7  | 1.14     |
| FVC        | L   | 2.21     | 1.98          | 89.7  | 1.51     |
| FEV1/FVC   |     | 0.77     | 0.80          |       | 0.61     |
| FEF 25-75% | L/s |          | 1.42          |       | 0.52     |

### Comment

Patient does not currently use inhalers regularly (PRN Ventolin used 7 days ago). Patient consistently had early termination to expiratory effort with glottic/upper airway involvement during pre challenge Spirometry. This did not affect FEV1 or bronchial challenge though. Tested by: Joel Patterson. G2V