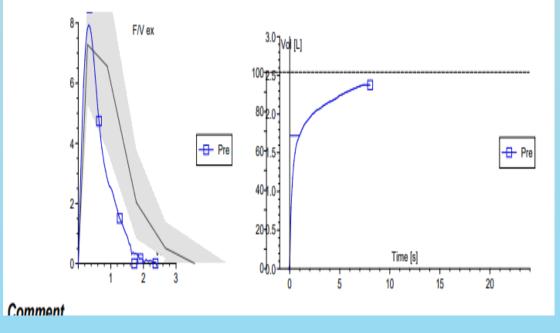

Simple to perform requires exhalation of at least 4 seconds to at a constant flow rate

|            |     | Pred     | PreBD    | %Pred | PostBD   | %Pred | %Change | LLN      |
|------------|-----|----------|----------|-------|----------|-------|---------|----------|
| Visit date |     | 10.10.22 | 10.10.22 |       | 10.10.22 |       |         | 10.10.22 |
| Visit time |     | 02:27PM  | 02:27PM  |       | 02:27PM  |       |         | 02:27PM  |
| FEV 1      | L   | 2.70     | 1.82     | 67.4  | 1.86     | 68.8  | 2.1     | 1.91     |
| FVC        | L   | 3.57     | 2.58     | 72.4  | 2.49     | 69.7  | -3.7    | 2.61     |
| FEV1/FVC   |     | 0.76     | 0.70     |       | 0.75     |       |         | 0.62     |
| FEF 25-75% | L/s |          | 0.99     |       | 1.25     |       |         | 0.82     |
| FET        | sec |          | 10.47    |       | 11.47    |       |         |          |
| FIVC       | L   |          | 2.65     |       | 2.71     |       |         |          |

GLI (Quanjer) 2012 predicted values used for spirometry parameters

## Comment

Testing performed 20 hrs post Trimbow. Patient consistently had FIVC > FVC during Spirometry efforts. Best result pre BD was acceptable, however no acceptable results post BD. A single FeNO measurement made using Vivatmo pro with an average flow rate of 50mL/sec. FeNO = 46 ppb (Normal <20-25ppb, Elevated 20/25-50ppb, High >50ppb). Tested