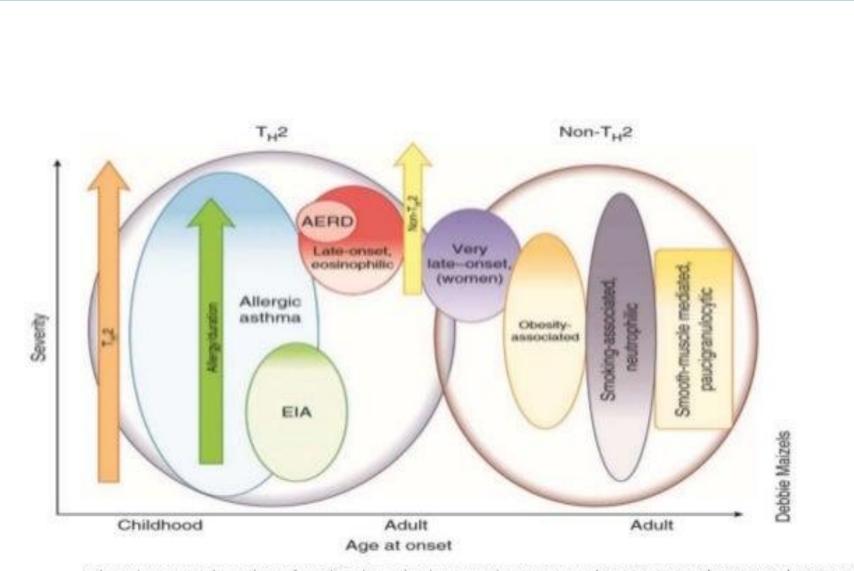

# ASTHMA

The term asthma is now considered an umbrella diagnosis for several diseases with distinct mechanistic pathways (endotypes) and variable clinical presentations (phenotypes). The precise definition of these endotypes is central to asthma management due to inherent therapeutic, diagnostic and prognostic implications.

Endotype- subtype of a condition defined by a distinct functional or or pathobiological mechanism

Phenotype- an observable or characteristic trait of a disease without any implication of mechanism

## PHENOTYPE AND ENDOTYPE: CLINICAL CLASSSIFICATION

Asthma phenotypes: the evolution from clinical to molecular approaches : nature medicine VOLUME 18 | NUMBER 5 | MAY 2012

IgE, immunoglobulin E; Th2, T helper 2.