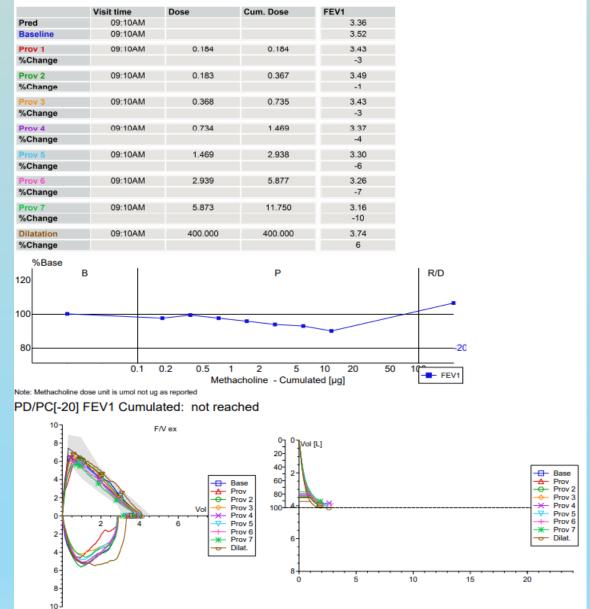

# **DIRECT CHALLENGE TESTING**

Methacholine mimics acetylcholine and acts via muscarinic receptors to initiate smooth muscle constriction

Very high negative predictive value

more sensitive but less specific than indirect challenge testing. i.e good at ruling out the diagnosis

Looking for the provocative dose that causes a fall in FEV1 by 20%

PD doses > 400 mcg normal, the lower the dose the more AHR present

#### Methacholine Provocation Test

|          | Visit time | Dose    | Cum. Dose | FEV1 |
|----------|------------|---------|-----------|------|
| Pred     | 12:57PM    |         |           | 1.67 |
| Baseline | 12:57PM    |         |           | 1.60 |
| Prov 1   | 12:57PM    | 0.182   | 0.182     | 1.49 |
| %Change  |            |         |           | -7   |
| Prov 2   | 12:57PM    | 0.181   | 0.363     | 1.44 |
| %Change  |            |         |           | -10  |
| Prov 3   | 12:57PM    | 0.363   | 0.726     | 1.35 |
| %Change  |            |         |           | -16  |
| Prov 4   | 12:67PM    | 0.726   | 1.452     | 1.34 |
| %Change  |            |         |           | -16  |
| Prov 5   | 12:57PM    | 1.452   | 2.904     | 1.24 |
| %Change  |            |         |           | -22  |
| Prov 6   | 12:57PM    | 400.000 | 400.000   | 1.52 |
| %Change  |            |         |           | -5   |

Note: Methacholine dose unit is umol not ug as reported

PD[-20] FEV1 Cumulated: = 2.22 ug Methacholine

|                 |     | Pred     | PreBD    | %Pred | PostBD   | %Pred | %Change | LLN      |
|-----------------|-----|----------|----------|-------|----------|-------|---------|----------|
| Visit date      |     | 09.12.19 | 09.12.19 |       | 09.12.19 |       |         | 09.12.19 |
| Visit time      |     | 11:19AM  | 11:19AM  |       | 11:19AM  |       |         | 11:19AM  |
| FEV 1           | L   | 3.51     | 1.77     | 50.5  | 1.94     | 55.2  | 9.4     | 2.78     |
| FVC             | L   | 4.40     | 3.45     | 78.5  | 3.55     | 80.8  | 2.9     | 3.48     |
| FEV1/FVC        | %   | 81       | 51       | 63.7  | 55       | 67.7  | 6.3     | 70       |
| FEF 25-75%      | L/s | 3.38     | 0.83     | 24.7  | 0.94     | 27.9  | 13.2    | 1.98     |
| FEF 50 % FIF 50 | %   |          | 18       |       | 20       |       | 8.7     |          |