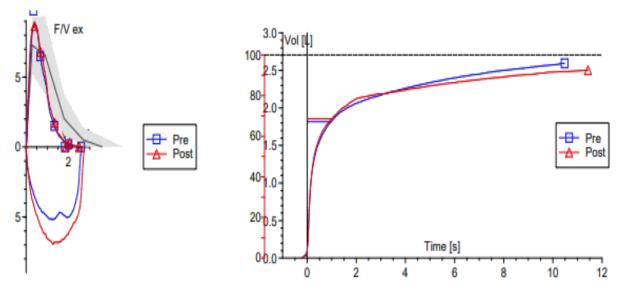

Simple to perform requires exhalation of at least 4 seconds to at a constant flow rate

|            |     | Pred     | PreBD    | %Pred | PostBD   | %Pred | %Change | LLN      |
|------------|-----|----------|----------|-------|----------|-------|---------|----------|
| Visit date |     | 10.10.22 | 10.10.22 |       | 10.10.22 |       |         | 10.10.22 |
| Visit time |     | 02:27PM  | 02:27PM  |       | 02:27PM  |       |         | 02:27PM  |
| FEV 1      | L   | 2.70     | 1.82     | 67.4  | 1.86     | 68.8  | 2.1     | 1.91     |
| FVC        | L   | 3.57     | 2.58     | 72.4  | 2.49     | 69.7  | -3.7    | 2.61     |
| FEV1/FVC   |     | 0.76     | 0.70     |       | 0.75     |       |         | 0.62     |
| FEF 25-75% | L/s |          | 0.99     |       | 1.25     |       |         | 0.82     |
| FET        | sec |          | 10.47    |       | 11.47    |       |         |          |
| FIVC       | L   |          | 2.65     |       | 2.71     |       |         |          |

GLI (Quanjer) 2012 predicted values used for spirometry parameters