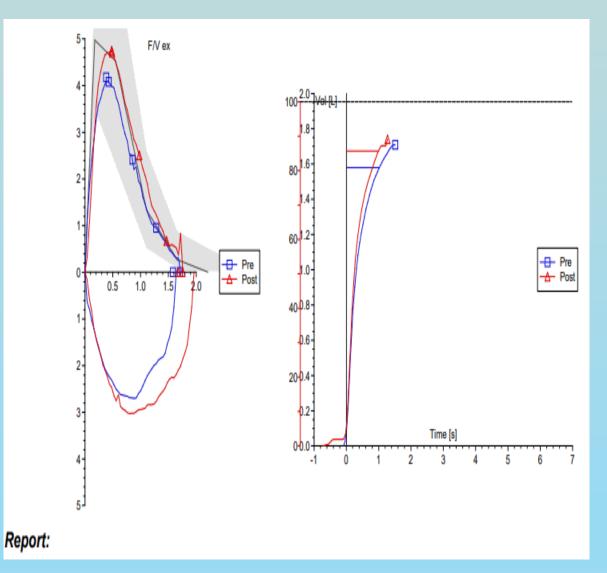

Note: Methacholine dose unit is umol not ug as reported

PD[-20] FEV1 Cumulated: = 2.22 ug Methacholine

|                 |     | Pred     | PreBD    | %Pred | PostBD   | %Pred | %Change | LLN      |
|-----------------|-----|----------|----------|-------|----------|-------|---------|----------|
| Visit date      |     | 09.12.19 | 09.12.19 |       | 09.12.19 |       |         | 09.12.19 |
| Visit time      |     | 11:19AM  | 11:19AM  |       | 11:19AM  |       |         | 11:19AM  |
| FEV 1           | L   | 3.51     | 1.77     | 50.5  | 1.94     | 55.2  | 9.4     | 2.78     |
| FVC             | L   | 4.40     | 3.45     | 78.5  | 3.55     | 80.8  | 2.9     | 3.48     |
| FEV1/FVC        | %   | 81       | 51       | 63.7  | 55       | 67.7  | 6.3     | 70       |
| FEF 25-75%      | L/s | 3.38     | 0.83     | 24.7  | 0.94     | 27.9  | 13.2    | 1.98     |
| FEF 50 % FIF 50 | %   |          | 18       |       | 20       |       | 8.7     |          |

GLI (Quanjer) 2012 predicted values used for spirometry parameters

### Comment

Well performed spirometry. A single FeNO measurement made using Vivatmo pro with an average flow rate of 50mL/sec.

FeNO = 42ppb (Normal <20-25ppb, Elevated 20/25-50ppb, High >50ppb).

Spirometry pre and post Grade A. Tested by: Cathy Schultz C.R.F.S.