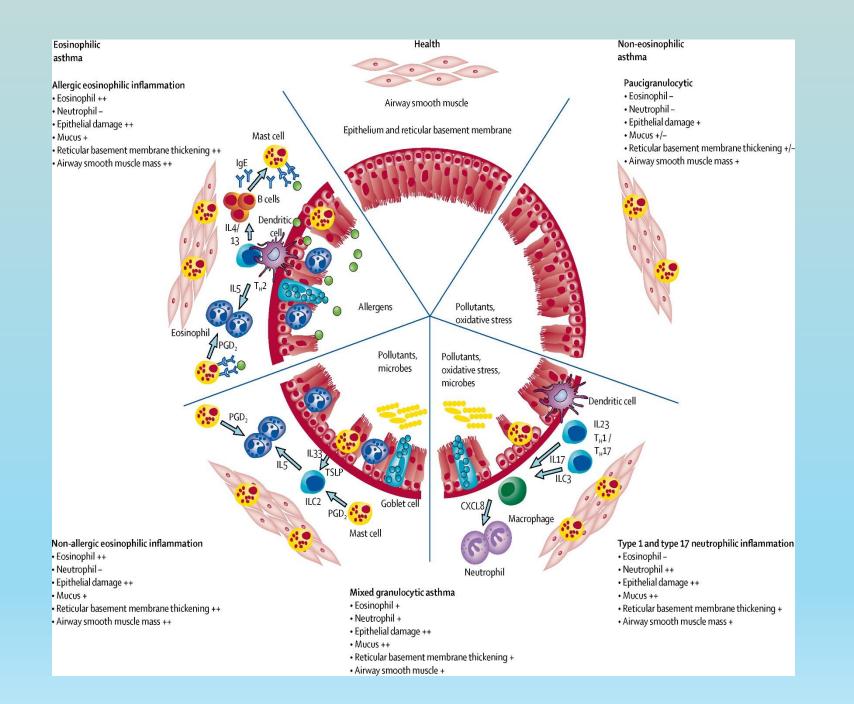

# ASTHMA

The term asthma is now considered an umbrella diagnosis for several diseases with distinct mechanistic pathways (endotypes) and variable clinical presentations (phenotypes). The precise definition of these endotypes is central to asthma management due to inherent therapeutic, diagnostic and prognostic implications.

Endotype- subtype of a condition defined by a distinct functional or or pathobiological mechanism

Phenotype- an observable or characteristic trait of a disease without any implication of mechanism