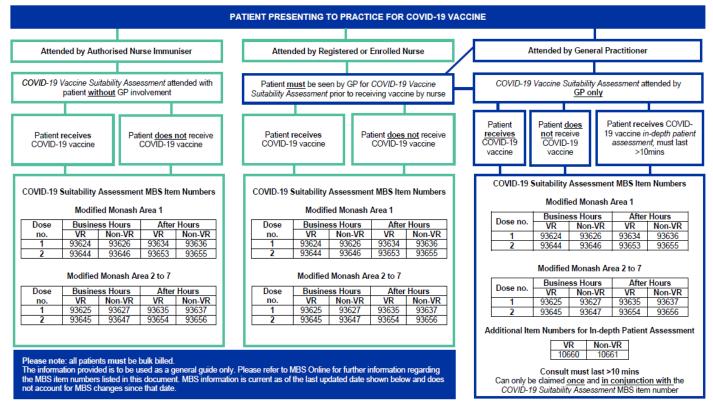

#### **GP/NURSE PRACTITIONER WITH NURSE ADMINISTERING:**

Patient presents for COVID-19 vaccine. Suitability Assessment attended Nil contraindications noted. Eligibility to receive a COVID-19 vaccine verified Discussed risks and benefits of vaccine and common side effects Informed consent gained

Nurse to draw up and administer vaccine as per guidelines

Nurse to document vaccine details and oversee Australian Immunisation Register upload Service bulk billed per MBS requirements with patient consent

#### **NURSE:**

Suitability Assessment attended by GP. Nil contraindications noted and informed consent received Immunisation history checked on AIR – nil record of any other immunisation in past 7 days Vaccine dose drawn up as per guidelines

#### GP/ AUTHORISED NURSE IMMUNISER ASSESSING AND IMMUNISING:

Suitability Assessment attended. Nil contraindications noted and informed consent received Immunisation history checked on AIR – nil record of any other immunisation in past 7 days Vaccine dose drawn up as per guidelines