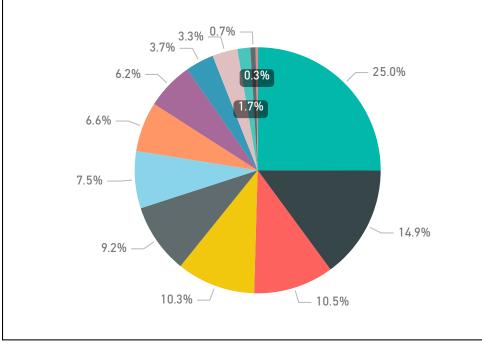

## Total Contract Value by Program Area

- Primary MH \$13,176,904
- headspace \$7,345,298
- After Hours \$5,197,300
- DA Treatment \$5,097,600
- ●ITC \$4,541,100
- Psychosocial Support \$3,704,042
- Youth Complex \$3,233,126
- Allied Health \$3,071,182
- Indigenous MH \$1,846,200
- Suicide Prevention \$1,636,100
- Primary MH \$13,094,404
- Transitional Care \$342,000
- Care Navigation \$130,000