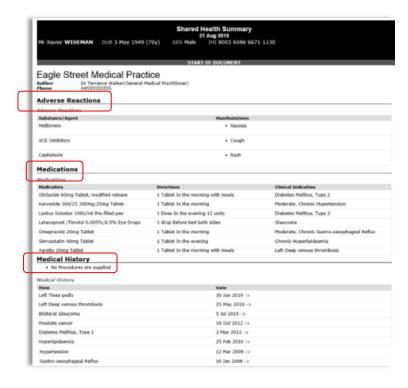

## Shared health summaries

| Immunisations - Admin | torsed for many firstland                               |                                                         |                                                                          |  |
|-----------------------|---------------------------------------------------------|---------------------------------------------------------|--------------------------------------------------------------------------|--|
| Vaccine Vaccine       | Seguence Number                                         |                                                         | Date                                                                     |  |
| Booktrix              | I I                                                     | 10 Apr 2019<br>2 Apr 2019<br>15 Nov 2018<br>18 Apr 2018 |                                                                          |  |
| Player.               | 2                                                       |                                                         |                                                                          |  |
| Prieumovax 23         | 1                                                       |                                                         |                                                                          |  |
| Royax                 | 1                                                       |                                                         |                                                                          |  |
| 1000000               | ADMINIST                                                | NATIVE DETAILS                                          | 24000000                                                                 |  |
| Patient               |                                                         | Author                                                  |                                                                          |  |
| Name                  | Hr Xavier WISEMAN                                       | Name                                                    | Dr Terrance Walker (General Medical                                      |  |
| Sex                   | Male                                                    |                                                         | Practitioner)                                                            |  |
| Indigenous Status     | Neither Aboriginal nor Torres Strait Islander<br>origin | Organisation<br>Work Place                              | Eagle Street Medical Practice<br>400 George Street, Brisbane, QLD, 4000, |  |
| Date of Birth         | 3 May 1949 (70y)                                        |                                                         | Australia                                                                |  |
| 1041                  | 8002 6086 6671 1130                                     | Phone                                                   | 0455555555 (Workplace)                                                   |  |
| Estitionents 69       | 6930432301 (Medicare Benefits)                          | Clinical Document Details                               |                                                                          |  |
|                       |                                                         | Document Type                                           | Shared Health Summary                                                    |  |
|                       |                                                         | Creation Date/Time                                      | 21 Aug 2019 11:27+1000                                                   |  |
|                       |                                                         | Date/Time Attested                                      | 21 Aug 2019 11:27+1000                                                   |  |
|                       |                                                         | Document ID                                             | 2.25.49943506523674552448552955744258:<br>6751                           |  |
|                       |                                                         | Document Set ID                                         | 32f14bc5-88a4-464d-95a2-3ca8d1af2375                                     |  |
|                       |                                                         | Document Version                                        | 1                                                                        |  |
|                       |                                                         | Completion Code                                         | Final                                                                    |  |