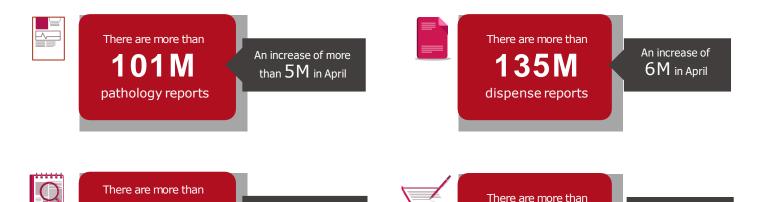

#### CLINICAL

Morethan 135M

documents uploaded by a healthcare provider like hospitals, pathologists and radiologists.

## How many documents are in the system now?

An increase of more

than 500K in April

13.5M

diagnostic imaging

reports

An increase of

300K in April