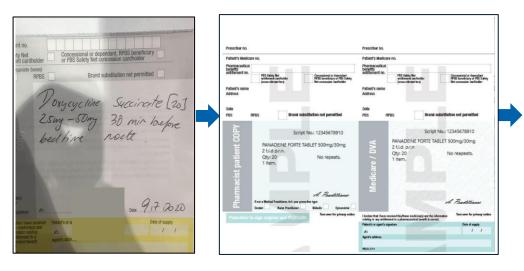

## What are electronic prescriptions?

- Electronic prescriptions are an alternative option to paper prescriptions.
- Previously, only a paper prescription signed by a prescriber has been the legal form by which medicines can be supplied.
- Paper and electronic prescriptions meet both the relevant Commonwealth, state and territory legislation.
- Electronic prescriptions are not mandatory.
- Patients and prescribers are able to choose between a paper and electronic prescription.

## **Evolution of Prescriptions**