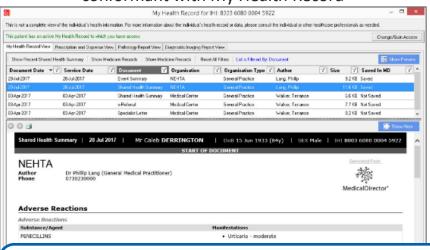

#### **Provider documents**

- Shared health summaries
- Discharge summaries
- Pathology reports
- Diagnostic imaging
- Event summaries
- Prescription records
- Dispense records
- Pharmacist Shared
   Medicines List (PSML)
- Specialist letters
- Goals of care

## Shared health summaries

| Immunisations - Admin | torsed for many firstland                               |                                                         |                                                                          |  |
|-----------------------|---------------------------------------------------------|---------------------------------------------------------|--------------------------------------------------------------------------|--|
| Vaccine Vaccine       | Seguence Number                                         |                                                         | Date                                                                     |  |
| Booktrix              | I I                                                     | 10 Apr 2019<br>2 Apr 2019<br>15 Nov 2018<br>18 Apr 2018 |                                                                          |  |
| Player.               | 2                                                       |                                                         |                                                                          |  |
| Prieumovax 23         | 1                                                       |                                                         |                                                                          |  |
| Royax                 | 1                                                       |                                                         |                                                                          |  |
| 1000000               | ADMINIST                                                | NATIVE DETAILS                                          | 24000000                                                                 |  |
| Patient               |                                                         | Author                                                  |                                                                          |  |
| Name                  | Hr Xavier WISEMAN                                       | Name                                                    | Dr Terrance Walker (General Medical                                      |  |
| Sex                   | Male                                                    |                                                         | Practitioner)                                                            |  |
| Indigenous Status     | Neither Aboriginal nor Torres Strait Islander<br>origin | Organisation<br>Work Place                              | Eagle Street Medical Practice<br>400 George Street, Brisbane, QLD, 4000, |  |
| Date of Birth         | 3 May 1949 (70y)                                        |                                                         | Australia                                                                |  |
| 1041                  | 8002 6086 6671 1130                                     | Phone                                                   | 0455555555 (Workplace)                                                   |  |
| Estitionents 69       | 6930432301 (Medicare Benefits)                          | Clinical Document Details                               |                                                                          |  |
|                       |                                                         | Document Type                                           | Shared Health Summary                                                    |  |
|                       |                                                         | Creation Date/Time                                      | 21 Aug 2019 11:27+1000                                                   |  |
|                       |                                                         | Date/Time Attested                                      | 21 Aug 2019 11:27+1000                                                   |  |
|                       |                                                         | Document ID                                             | 2.25.49943506523674552448552955744258:<br>6751                           |  |
|                       |                                                         | Document Set ID                                         | 32f14bc5-88a4-464d-95a2-3ca8d1af2375                                     |  |
|                       |                                                         | Document Version                                        | 1                                                                        |  |
|                       |                                                         | Completion Code                                         | Final                                                                    |  |