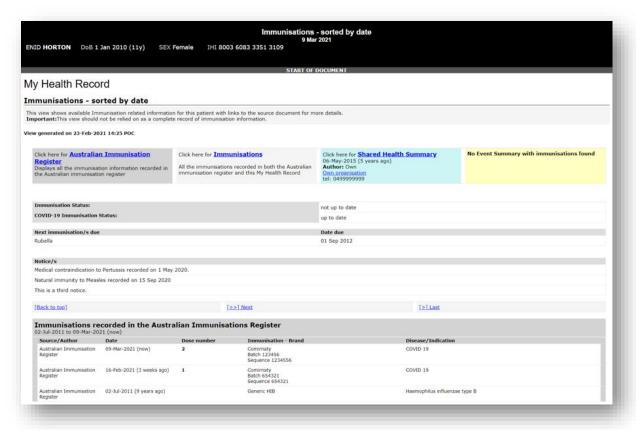

## **Medicare documents**

- MBS and PBS claims
- Organ Donor Register status
- Australian Immunisation Register (AIR) records