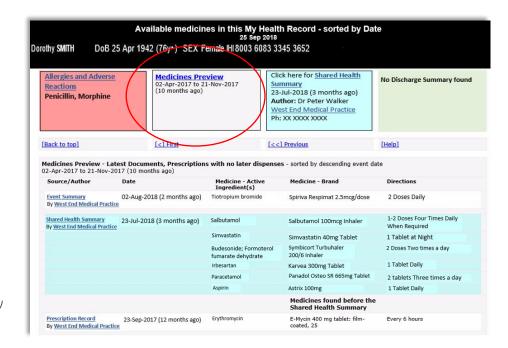

| Hospital  a Aie, Garran, ACT  222 (Viorsolate)  and Emergency  ew Kassier (HPF-1: 033304440)  Hospital (HPF-0: 1886)  a Nei, Garran, ACT  586 (Viorsolate)  3 Nei, Garran, ACT  586 (Viorsolate)  13 14:28-1000  13 14:28-1000 | , 2605, Austrella<br>3561395840285       |



## Medicines information in My Health Record

## Medicines information can be found in:

- Dispense records (pharmacies)
- Prescribing records (general practices, specialists)
- Medicare/PBS information (Services Australia)
- Shared health summaries (general practices)
- Discharge summaries (hospitals)
- Event summaries (all healthcare providers)
- Personal health summary (entered by the patient)
- Pharmacist Shared Medicines List (pharmacies)



Medicines Information View – Medicines tab



# Allergies information in My Health Record





## Immunisation information



# How can specialists utilise My Health Record?

## How do specialists engage with the My Health Record system?

Clinical Information System (CIS) conformant with My Health Record



National Provider Portal (NPP)



**Register of Conformity** 

<u>www.digitalhealth.gov.au</u> > Get started with digital health > What is digital Health > Who is using digital health > Software products using digital health



## Specialist software industry offer (SSIO) update

- The Australian Digital Health Agency (the Agency) has partnered with specialist software vendors to complete designs that seamlessly and securely integrate the My Health Record system into their current cli