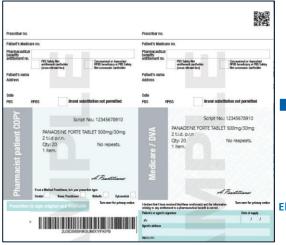

## What are electronic prescriptions?

- Electronic prescriptions are an alternative option to paper prescriptions.
- Previously, only a paper prescription signed by a prescriber has been the legal form by which medicines can be supplied.
- Paper and electronic prescriptions meet both the relevant Commonwealth, state and territory legislation.
- Electronic prescriptions are not mandatory.
- Patients and prescribers are able to choose between a paper and electronic prescription.

## **Evolution of Prescriptions**