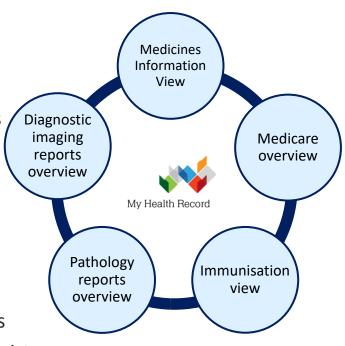

## WHAT IS INSIDE?

From medical histories to the latest blood tests, from pathology reports to advanced care plans, more vital health information is now securely stored and available when needed.

There have been 70,000 people who have registered for a My Health Record that had previously opted out and another 11,000 registered that had previously canceled their record.

#### **Provider documents**

- Shared health summaries
- Discharge summaries
- Pathology reports
- Diagnostic imaging
- Event summaries
- Prescription records
- Dispense records
- Pharmacist Shared
   Medicines List (PSML)
- Specialist letters
- Goals of care