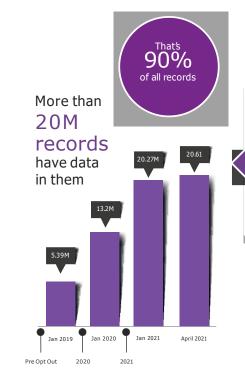

# THE BIG PICTURE

**APRIL 2021** 

The volume of records with data in them has grown by more than 1M since July 2020 and 120K in the last month