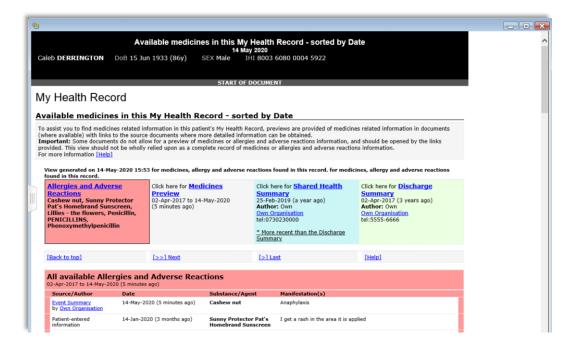

# My Health Record

# What is My Health Record?

An online summary of an individual's key health information

Personally controlled

Part of a national system

Accessible at all times

Protected