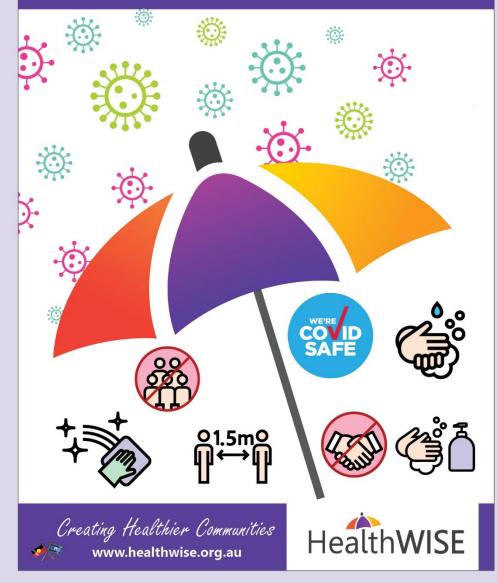

her details of the Aboriginal Nations our walk will cover can be found here https://gambay.com.au/map



We acknowledge the traditional custodians of the land throughout Australia. We pay our respects to the elders both past and present and the future leaders of tomorrow.

Wellbeing Group initiatives







Donna Boughton To 01.All Staff







DISCUSSION



CHANNELS

Mindfulness with Ayden Categories exercise

n - Mindfulness with Ayden -Breathing Whilst Listening.. Mindfulness with Ayden - Be Mindful Of Your Feet While... Mindfulness with Ayden

ABOUT

MANDY NOLAN & ELLEN BRIGGS



~Dalai Lama



Wellbeing Group

"I saw another email come in and thought, oh no, what do I need to do now. but this was truly lovely, thank you 3"





### WE ARE WORKING HARD TO PROTECT YOU FROM COVID - 19!