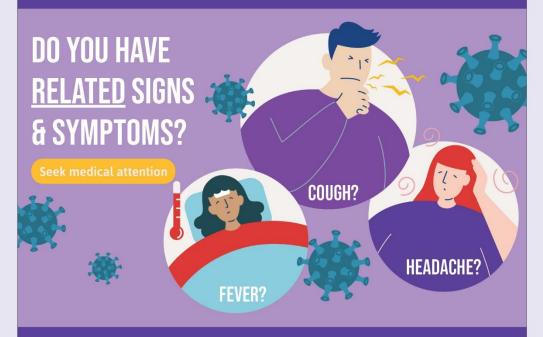

### We would like to ask visitors to

Do not enter if you are feeling unwell with **CORONAVIRUS SYMPTOMS** (Sore throat, fever, coughing).

#### **CORONAVIRUS (COVID-19)**

COUGH

Please seek medical advice and telephone our office to reschedule your appointment.

SORE THROAT