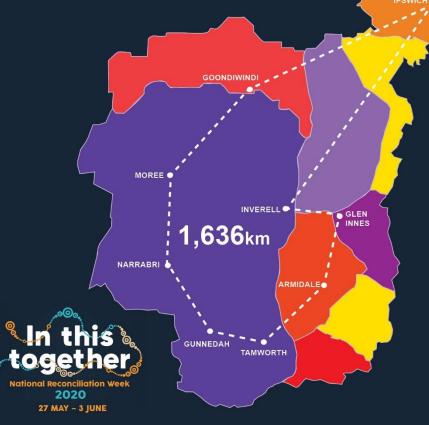

### Internal Communication

Ö

Ö

While we will see less of each other between March 27 and May 27, we can support each other's physical and mental health by moving in any way we can.

The theme for Reconciliation Week this year is #InThisTogether. Our virtual walk between HealthWISE offices is inspired by this theme. We can continue with the spirit of Reconciliation for all Australians. Further details of the Aboriginal Nations our walk will cover can be found here https://gambay.com.au/map