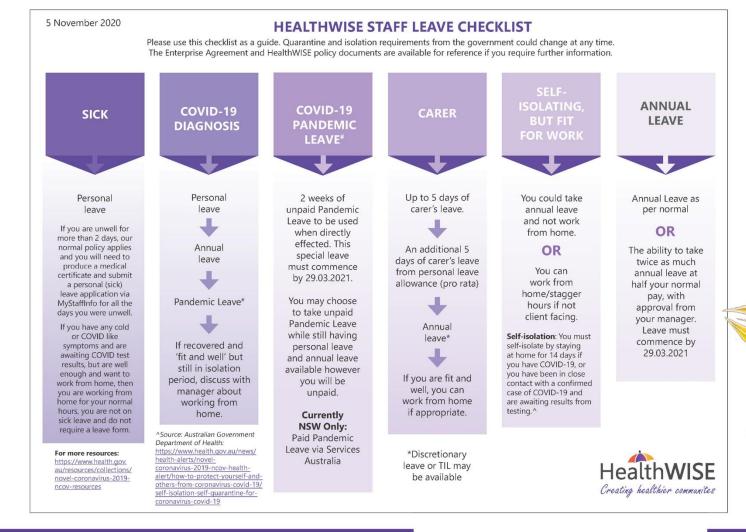

ter responsibility for their health outcomes through health literacy and preventative health programs and partnerships.







Our Footprint

HealthWISE services NSW New England North West and the Darling Downs West Moreton region in Queensland.























## Considering our communities - Listening and responding to their needs







### We would like to ask visitors to



Do not enter if you are feeling unwell with **CORONAVIRUS SYMPTOMS** (Sore throat, fever, coughing).

#### **CORONAVIRUS (COVID-19)**





COUGH





Please seek medical advice and telephone our office to reschedule your appointment.



SORE THROAT

# STOP!



# **PLEASE DO NOT ENTER**

Please seek medical advice and telephone our office on

to reschedule your appointment.





### Internal Communication





















Ö

Ö

While we will see less of each other between March 27 and May 27, we can support each other's physical and mental health by moving in any way we can.

The theme for Reconciliation Week this year is #InThisTogether. Our virtual walk between HealthWISE offices is inspired by this theme. We can continue with the spirit of Reconciliation for all Australians. Further details of the Aboriginal Nations our walk will cover can be found here https://gambay.com.au/map



We acknowledge the traditional custodians of the land throughout Australia. We pay our respects to the elders both past and present and the future leaders of tomorrow.

Wellbeing Group initiatives







Donna Boughton To 01.All Staff







DISCUSSION



CHANNELS

Mindfulness with Ayden Categories exercise