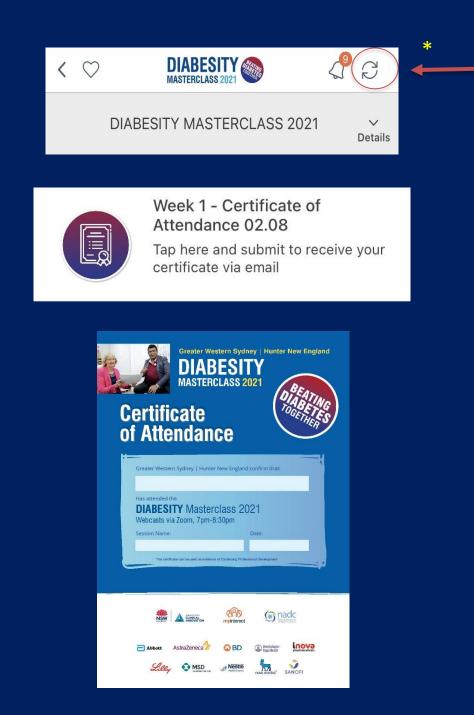

# **Certificates of Attendance:**

- These can be accessed <u>after</u> completing your feedback survey
- Survey link will be sent in an email by myINTERACT after this session and posted in the chat at the end
- You can also access it on the myINTERACT app, via the 'event' tab
- Please allow for up to a week to receive your certificate
- Please \*<u>refresh</u> your app regularly
- Use the certificate to claim CPD POINTS