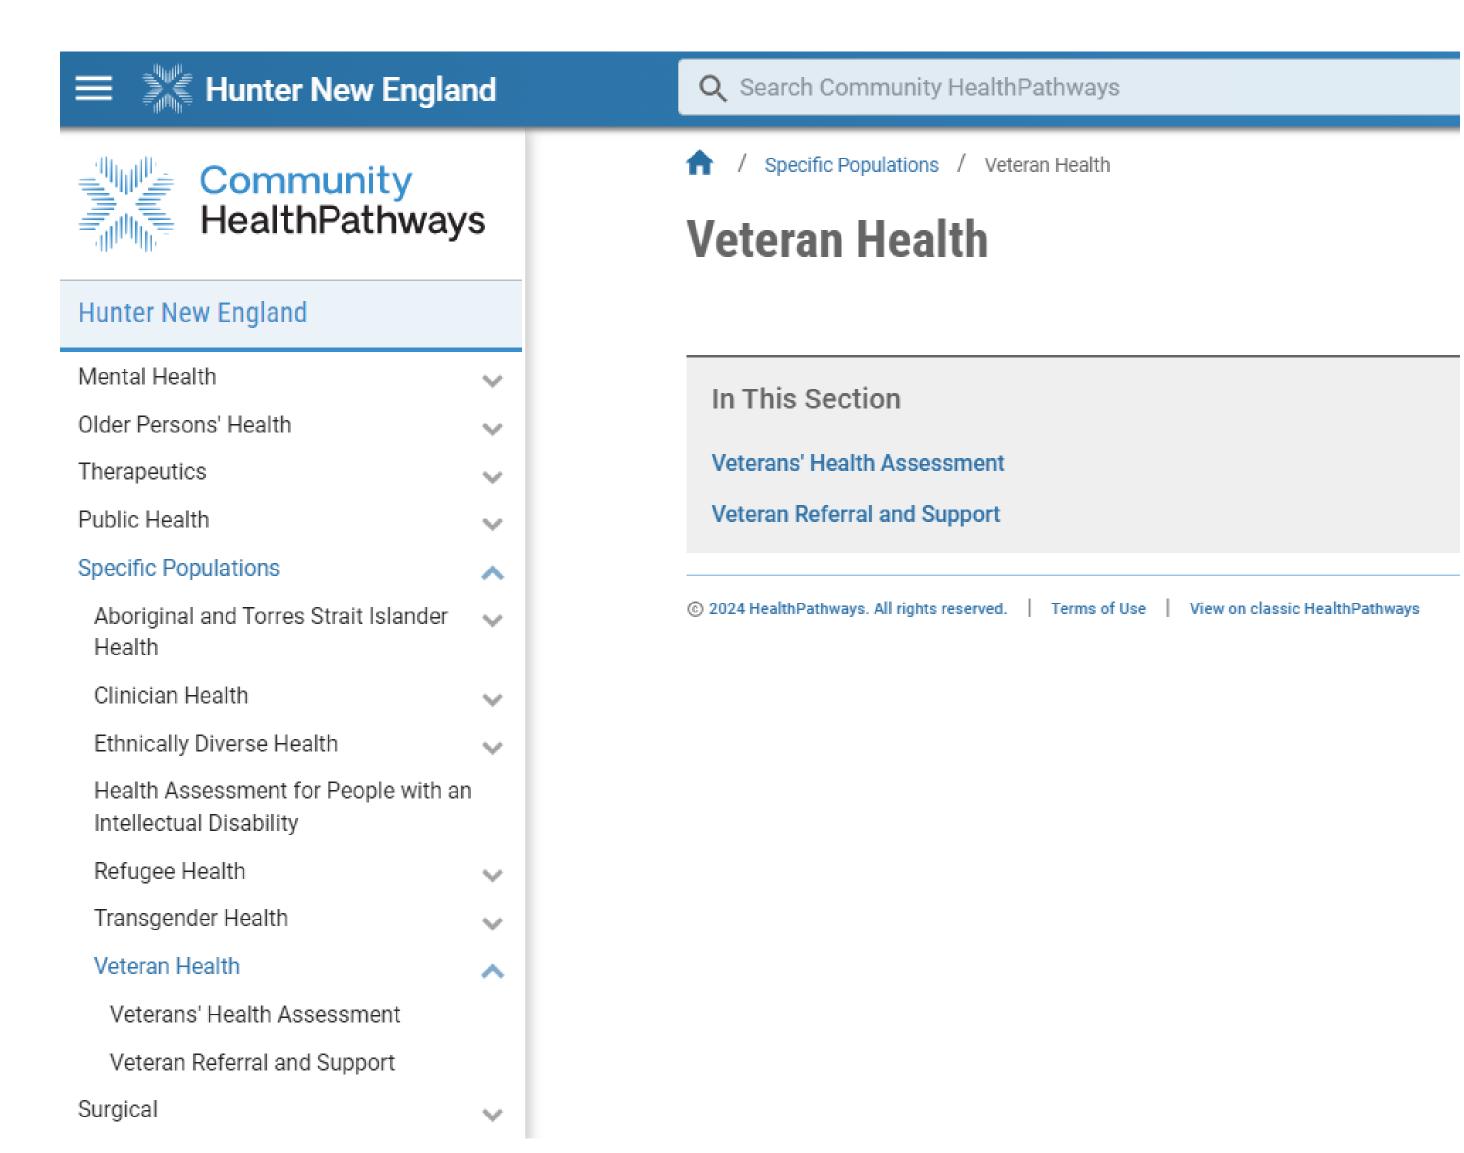

# Hunter New England – Relevant Pathways

- Veteran Health section:
  - Veterans' Health Assessment
  - Veteran Referral and Support