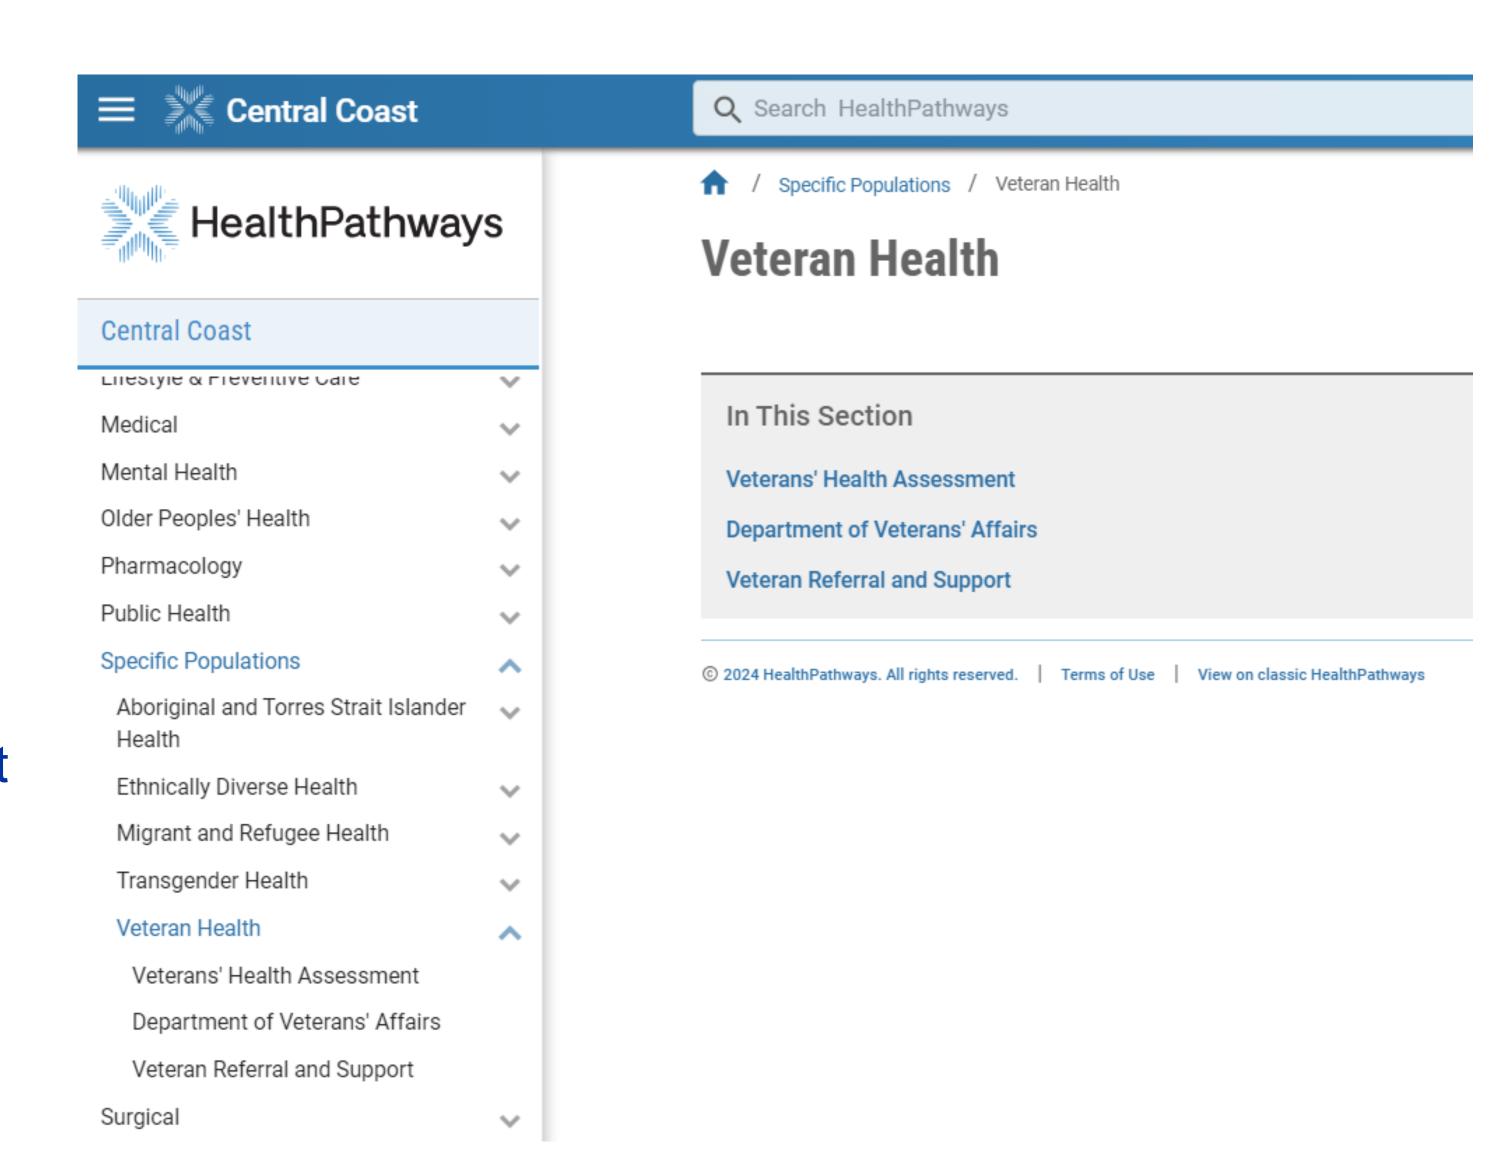

# Central Coast – Relevant Pathways

- Veteran Health section:
  - Veterans' Health Assessment
  - Veteran Referral and Support
  - Department of Veterans' Affairs
- Social Prescribing Support