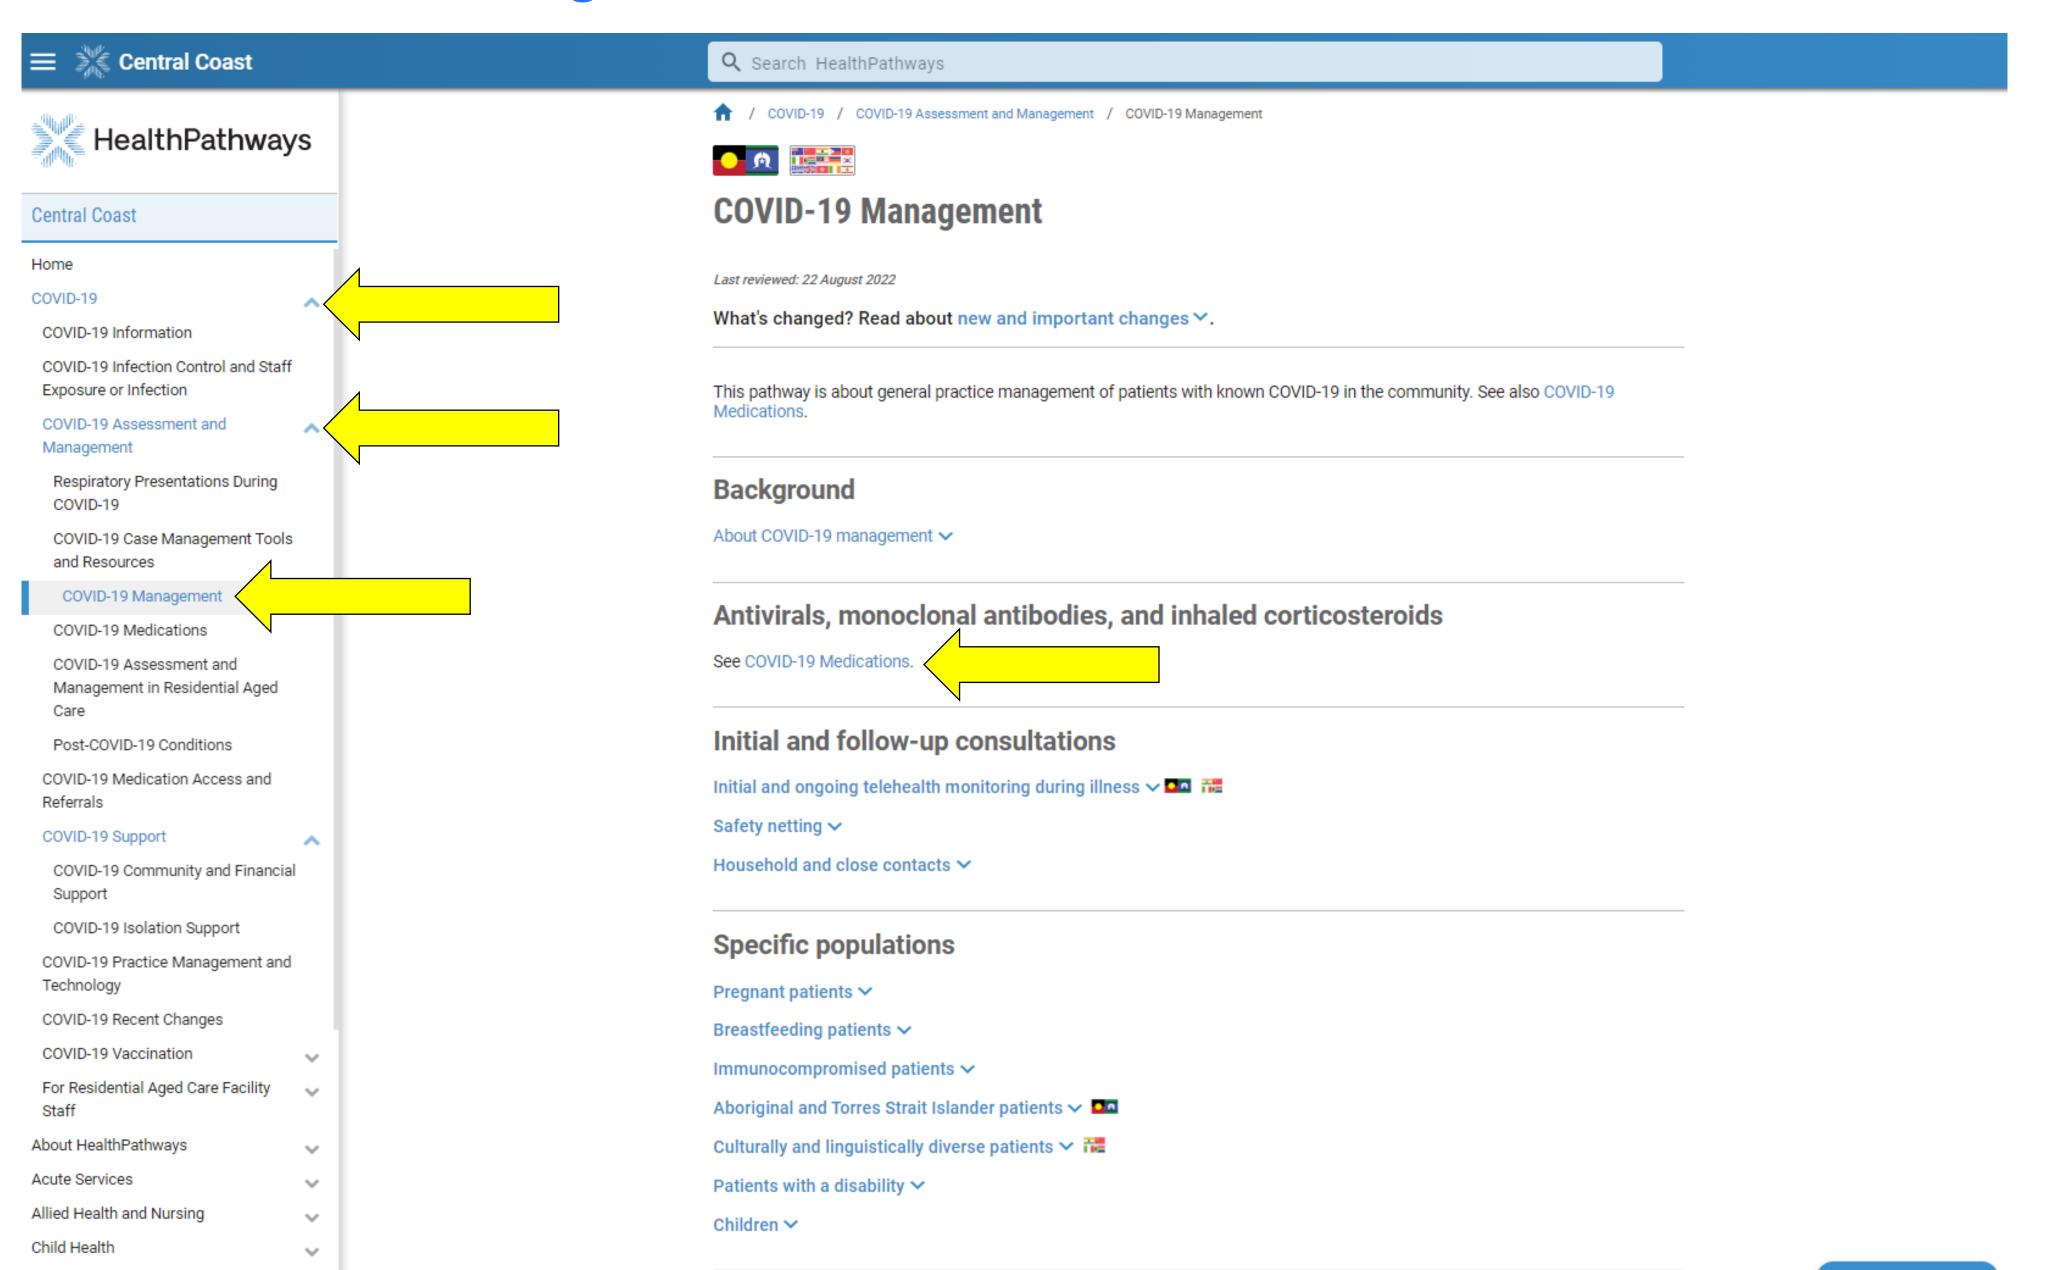

- <u>COVID-19 Management</u> (NSW HealthPathways Collaboration pathway)
- COVID-19 Medications (NSW HealthPathways Collaboration pathway)
- COVID-19 Medication Access and Referrals (local processes pathway)

## COVID-19 Management

Investigations

Legal and Ethical

■ SEND FEEDBACK