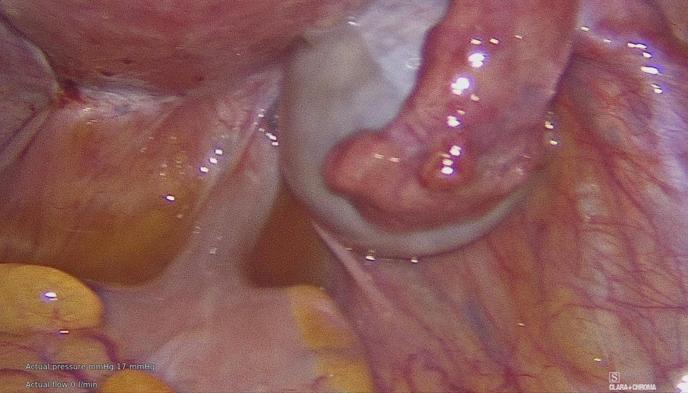

an 20

- 1/4 = delay of 6 and 10 years
- $\frac{1}{4}$  = 11 or more years of delay.
- Most common misdiagnoses = Anxiety, depression or irritable bowel syndrome
- \$7.4 billion in Australia in 2017–18



Around 1 in 9 women born in 1973-78 were diagnosed with endometriosis by age 40-44



There were around **34,200** endometriosis-related hospitalisations in 2016-17



Nearly 4 in 5 (79%) endometriosis-related hospitalisations in 2016-17 were among females aged 15-44



Around **15** of every 1,000 hospitalisations among females aged 15-44 in 2016-17 were endometriosis-related

## Pelvic surface anatomy refresher

# **Endowhat?**





























## Pathogenesis....



### **Clinical outcomes**

















































Actual pressure mining 15





0









Actual pressure mmHg 15 mmHg

-

Actual flow 0 l/min

1 1.9



0

Actual pressure mmHg 17 mmHg Actual flow 0 l/min

CLARA+CHROMA



CLARA+CHROMA

.

Actual flow 9 I/min

Actual pressure mmHg 13 mmHg









| References: |
|-------------|
|-------------|

1) https://abs.gov.au/census/find-census-data/quickstats/2021/LGA11650