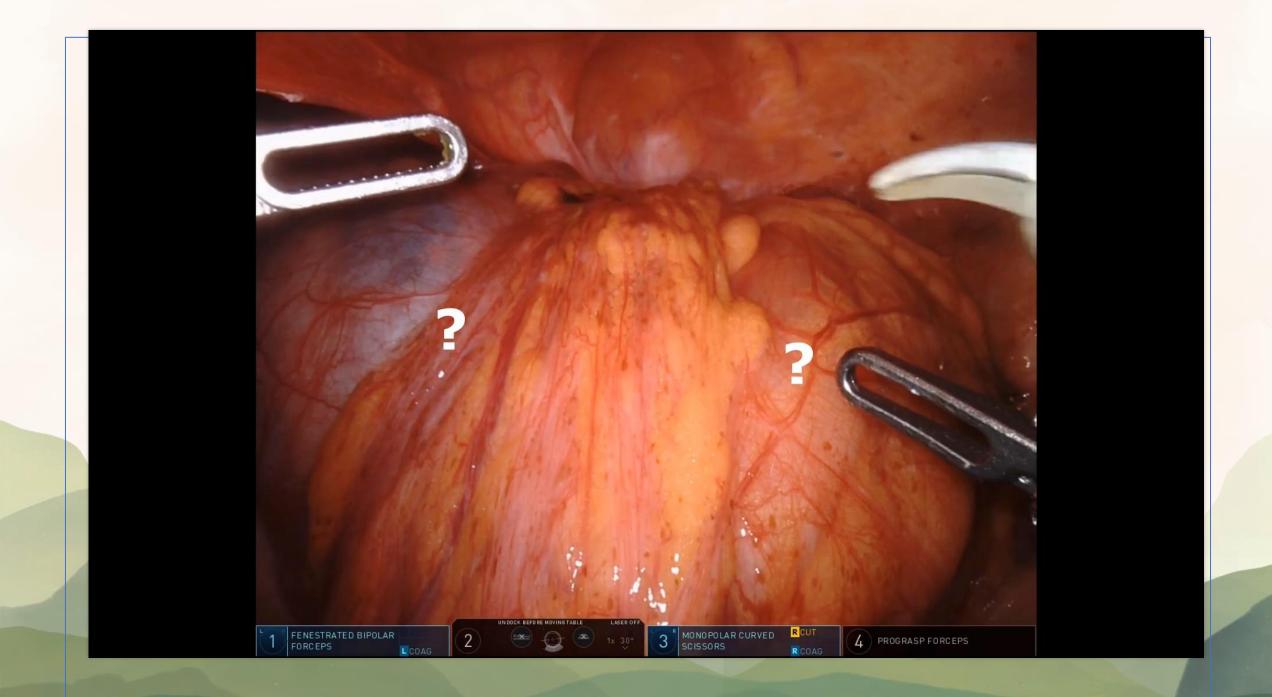

d 1 in 9 women born in 1973-78 were diagnosed with endometriosis by age 40-44



There were around **34,200** endometriosis-related hospitalisations in 2016-17



Nearly 4 in 5 (79%) endometriosis-related hospitalisations in 2016-17 were among females aged 15-44



Around **15** of every 1,000 hospitalisations among females aged 15-44 in 2016-17 were endometriosis-related

## Pelvic surface anatomy refresher

# **Endowhat?**





























## Pathogenesis....



### **Clinical outcomes**

















































Actual pressure mining 15





0









Actual pressure mmHg 15 mmHg

-

Actual flow 0 l/min

1 1.9



0

Actual pressure mmHg 17 mmHg Actual flow 0 l/min

CLARA+CHROMA



CLARA+CHROMA

.

Actual flow 9 I/min

Actual pressure mmHg 13 mmHg









| References: |
|-------------|
|-------------|

1) https://abs.gov.au/census/find-census-data/quickstats/2021/LGA11650