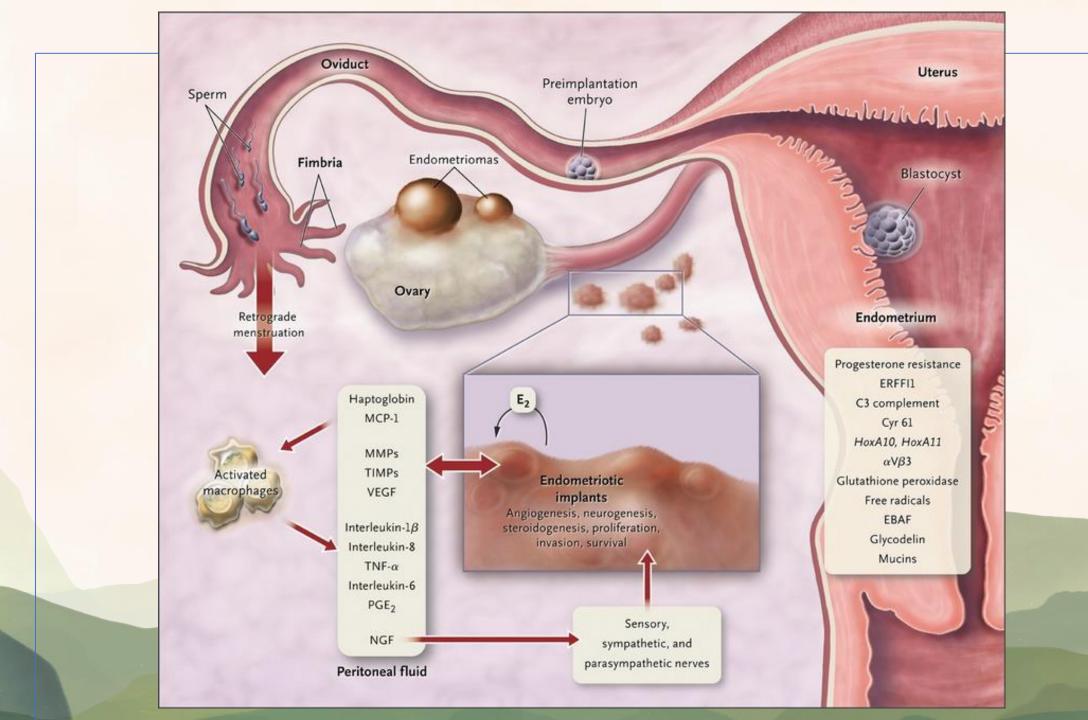

ions

7.5% took between 10 and 20 consultations

28.4% reported taking more than 20

- 1/4 = delay of 6 and 10 years
- $\frac{1}{4}$  = 11 or more years of delay.
- Most common misdiagnoses = Anxiety, depression or irritable bowel syndrome
- \$7.4 billion in Australia in 2017–18



Around 1 in 9 women born in 1973-78 were diagnosed with endometriosis by age 40-44



There were around **34,200** endometriosis-related hospitalisations in 2016-17



Nearly 4 in 5 (79%) endometriosis-related hospitalisations in 2016-17 were among females aged 15-44



Around **15** of every 1,000 hospitalisations among females aged 15-44 in 2016-17 were endometriosis-related

## Pelvic surface anatomy refresher

# **Endowhat?**





























## Pathogenesis....



### **Clinical outcomes**

















































Actual pressure mining 15





0









Actual pressure mmHg 15 mmHg

-

Actual flow 0 l/min

1 1.9



0

Actual pressure mmHg 17 mmHg Actual flow 0 l/min

CLARA+CHROMA



CLARA+CHROMA

.

Actual flow 9 I/min

Actual pressure mmHg 13 mmHg









| References: |
|-------------|
|-------------|

1) https://abs.gov.au/census/find-census-data/quickstats/2021/LGA11650