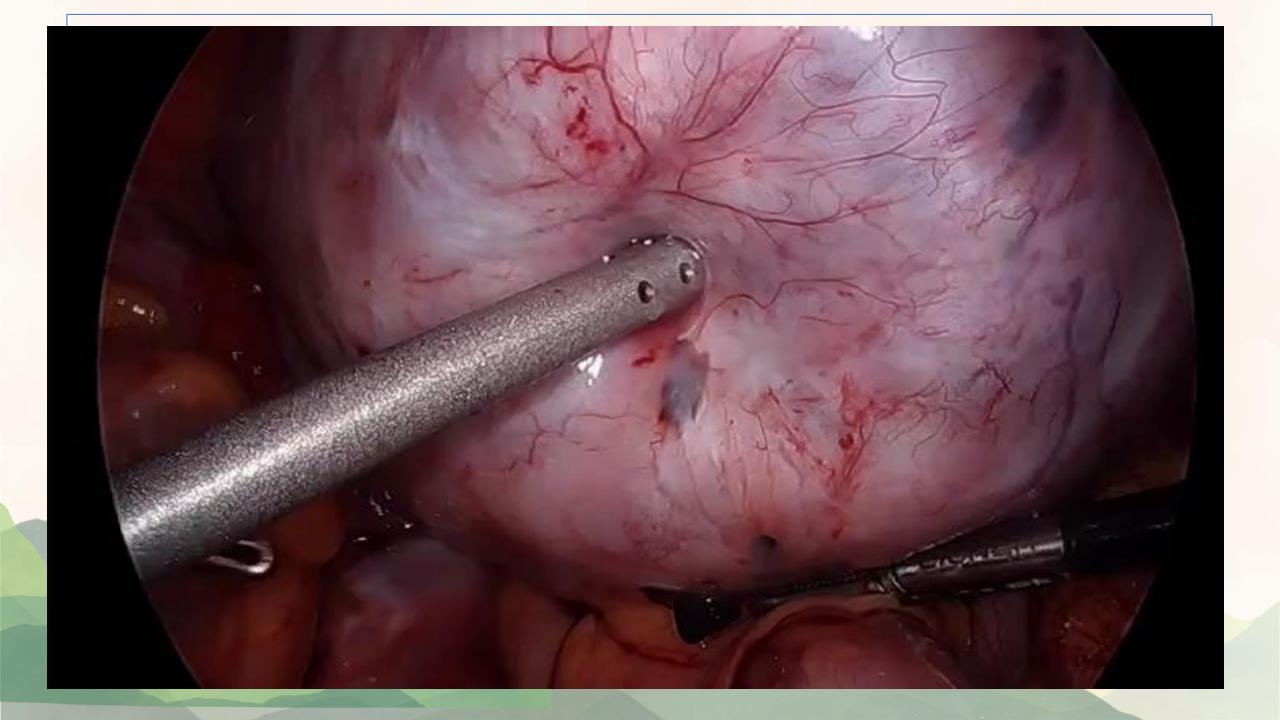

e
- Diagnosis:

10.4% on the first

64.1% up to 10 consultations

7.5% took between 10 and 20 consultations

28.4% reported taking more than 20

- 1/4 = delay of 6 and 10 years
- $\frac{1}{4}$  = 11 or more years of delay.
- Most common misdiagnoses = Anxiety, depression or irritable bowel syndrome
- \$7.4 billion in Australia in 2017–18



Around 1 in 9 women born in 1973-78 were diagnosed with endometriosis by age 40-44



There were around **34,200** endometriosis-related hospitalisations in 2016-17



Nearly 4 in 5 (79%) endometriosis-related hospitalisations in 2016-17 were among females aged 15-44



Around **15** of every 1,000 hospitalisations among females aged 15-44 in 2016-17 were endometriosis-related

## Pelvic surface anatomy refresher

# **Endowhat?**





























## Pathogenesis....



### **Clinical outcomes**

















































Actual pressure mining 15





0









Actual pressure mmHg 15 mmHg

-

Actual flow 0 l/min

1 1.9



0

Actual pressure mmHg 17 mmHg Actual flow 0 l/min

CLARA+CHROMA



CLARA+CHROMA

.

Actual flow 9 I/min

Actual pressure mmHg 13 mmHg









| References: |
|-------------|
|-------------|

1) https://abs.gov.au/census/find-census-data/quickstats/2021/LGA11650