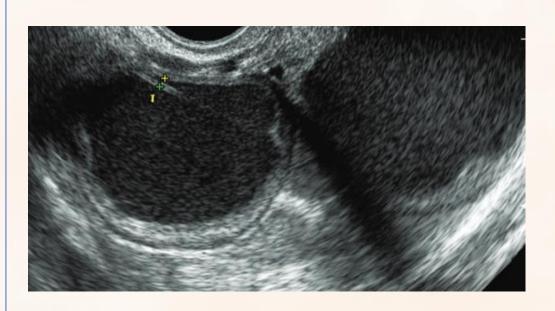

7.5% took between 10 and 20 consultations

28.4% reported taking more than 20

- 1/4 = delay of 6 and 10 years
- $\frac{1}{4}$  = 11 or more years of delay.
- Most common misdiagnoses = Anxiety, depression or irritable bowel syndrome
- \$7.4 billion in Australia in 2017–18



Around 1 in 9 women born in 1973-78 were diagnosed with endometriosis by age 40-44



There were around **34,200** endometriosis-related hospitalisations in 2016-17



Nearly 4 in 5 (79%) endometriosis-related hospitalisations in 2016-17 were among females aged 15-44



Around **15** of every 1,000 hospitalisations among females aged 15-44 in 2016-17 were endometriosis-related

## Pelvic surface anatomy refresher

# **Endowhat?**





























## Pathogenesis....



### **Clinical outcomes**

















































Actual pressure mining 15





0









Actual pressure mmHg 15 mmHg

-

Actual flow 0 l/min

1 1.9



0

Actual pressure mmHg 17 mmHg Actual flow 0 l/min

CLARA+CHROMA



CLARA+CHROMA

.

Actual flow 9 I/min

Actual pressure mmHg 13 mmHg









| References: |
|-------------|
|-------------|

1) https://abs.gov.au/census/find-census-data/quickstats/2021/LGA11650