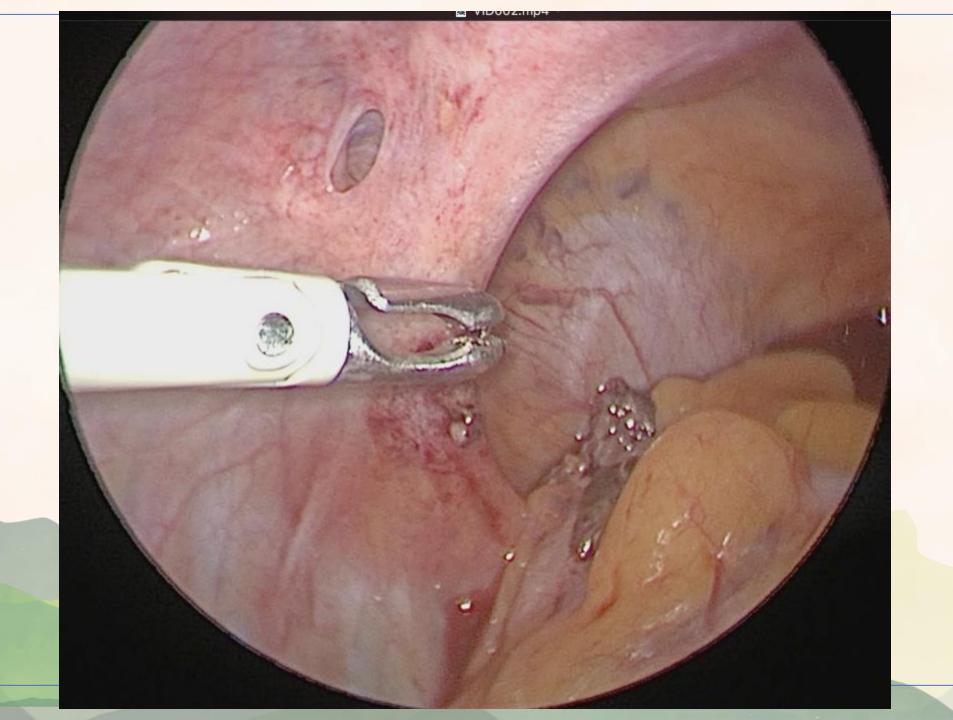

rance
- Diagnosis:

10.4% on the first

64.1% up to 10 consultations

7.5% took between 10 and 20 consultations

28.4% reported taking more than 20

- 1/4 = delay of 6 and 10 years
- $\frac{1}{4}$  = 11 or more years of delay.
- Most common misdiagnoses = Anxiety, depression or irritable bowel syndrome
- \$7.4 billion in Australia in 2017–18



Around 1 in 9 women born in 1973-78 were diagnosed with endometriosis by age 40-44



There were around **34,200** endometriosis-related hospitalisations in 2016-17



Nearly 4 in 5 (79%) endometriosis-related hospitalisations in 2016-17 were among females aged 15-44



Around **15** of every 1,000 hospitalisations among females aged 15-44 in 2016-17 were endometriosis-related

## Pelvic surface anatomy refresher

# **Endowhat?**





























## Pathogenesis....



### **Clinical outcomes**

















































Actual pressure mining 15





0









Actual pressure mmHg 15 mmHg

-

Actual flow 0 l/min

1 1.9



0

Actual pressure mmHg 17 mmHg Actual flow 0 l/min

CLARA+CHROMA



CLARA+CHROMA

.

Actual flow 9 I/min

Actual pressure mmHg 13 mmHg









| References: |
|-------------|
|-------------|

1) https://abs.gov.au/census/find-census-data/quickstats/2021/LGA11650