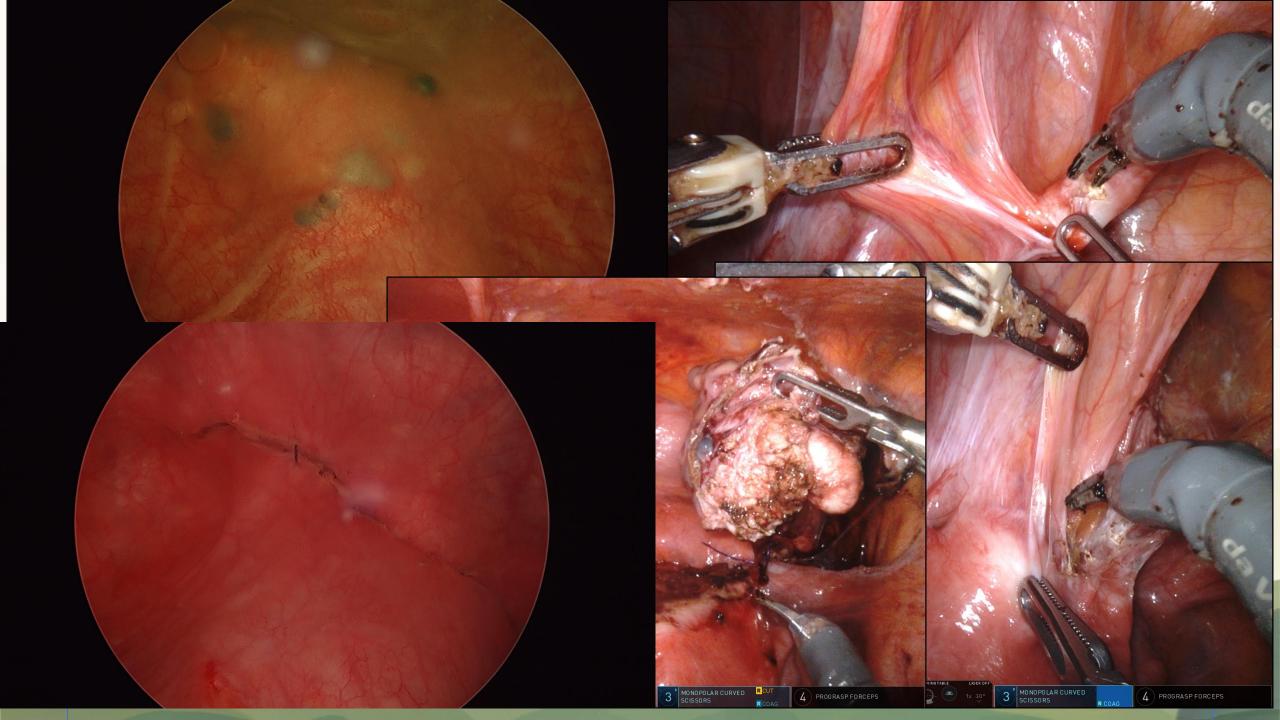

und 1 in 9 women born in 1973-78 were diagnosed with endometriosis by age 40-44



There were around **34,200** endometriosis-related hospitalisations in 2016-17



Nearly 4 in 5 (79%) endometriosis-related hospitalisations in 2016-17 were among females aged 15-44



Around **15** of every 1,000 hospitalisations among females aged 15-44 in 2016-17 were endometriosis-related

## Pelvic surface anatomy refresher

# **Endowhat?**





























## Pathogenesis....



### **Clinical outcomes**

















































Actual pressure mining 15





0









Actual pressure mmHg 15 mmHg

-

Actual flow 0 l/min

1 1.9



0

Actual pressure mmHg 17 mmHg Actual flow 0 l/min

CLARA+CHROMA



CLARA+CHROMA

.

Actual flow 9 I/min

Actual pressure mmHg 13 mmHg









| References: |
|-------------|
|-------------|

1) https://abs.gov.au/census/find-census-data/quickstats/2021/LGA11650