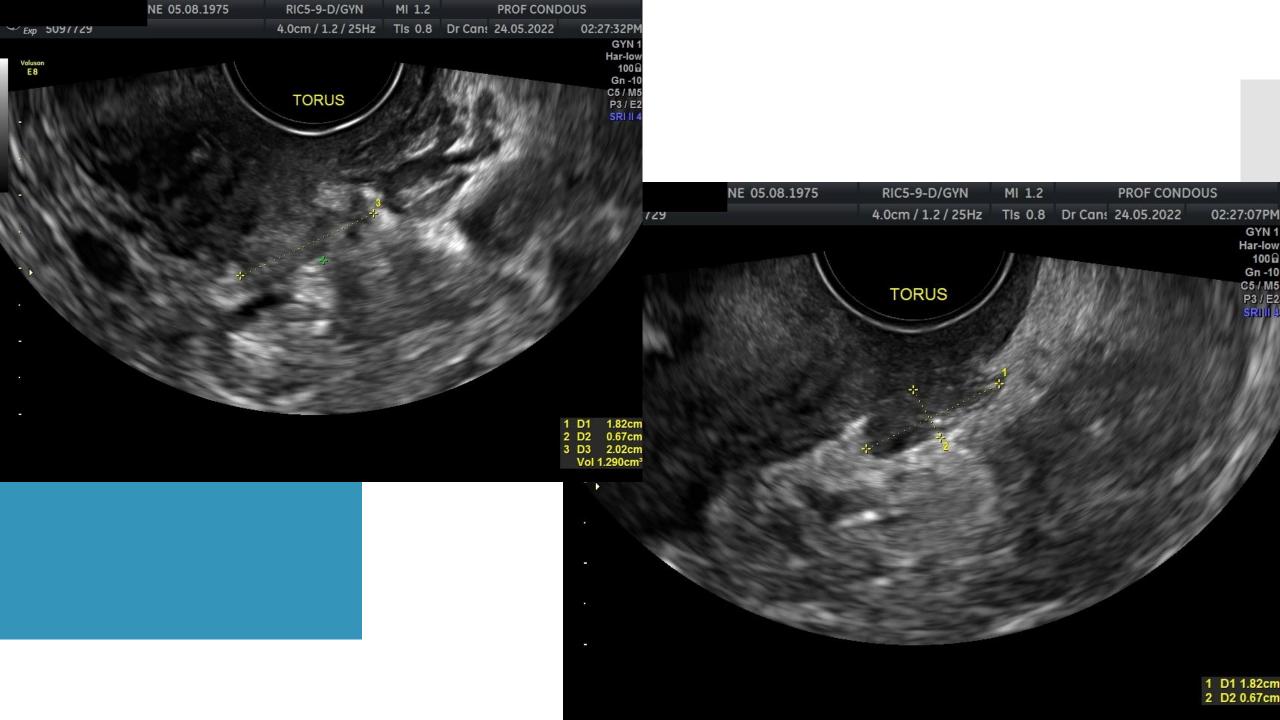

tions

28.4% reported taking more than 20

- 1/4 = delay of 6 and 10 years
- $\frac{1}{4}$  = 11 or more years of delay.
- Most common misdiagnoses = Anxiety, depression or irritable bowel syndrome
- \$7.4 billion in Australia in 2017–18



Around 1 in 9 women born in 1973-78 were diagnosed with endometriosis by age 40-44



There were around **34,200** endometriosis-related hospitalisations in 2016-17



Nearly 4 in 5 (79%) endometriosis-related hospitalisations in 2016-17 were among females aged 15-44



Around **15** of every 1,000 hospitalisations among females aged 15-44 in 2016-17 were endometriosis-related

## Pelvic surface anatomy refresher

# **Endowhat?**





























## Pathogenesis....



### **Clinical outcomes**

















































Actual pressure mining 15





0









Actual pressure mmHg 15 mmHg

-

Actual flow 0 l/min

1 1.9



0

Actual pressure mmHg 17 mmHg Actual flow 0 l/min

CLARA+CHROMA



CLARA+CHROMA

.

Actual flow 9 I/min

Actual pressure mmHg 13 mmHg









| References: |
|-------------|
|-------------|

1) https://abs.gov.au/census/find-census-data/quickstats/2021/LGA11650