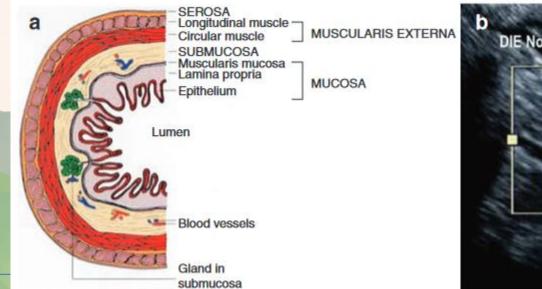

took between 10 and 20 consultations

28.4% reported taking more than 20

- 1/4 = delay of 6 and 10 years
- $\frac{1}{4}$  = 11 or more years of delay.
- Most common misdiagnoses = Anxiety, depression or irritable bowel syndrome
- \$7.4 billion in Australia in 2017–18



Around 1 in 9 women born in 1973-78 were diagnosed with endometriosis by age 40-44



There were around **34,200** endometriosis-related hospitalisations in 2016-17



Nearly 4 in 5 (79%) endometriosis-related hospitalisations in 2016-17 were among females aged 15-44



Around **15** of every 1,000 hospitalisations among females aged 15-44 in 2016-17 were endometriosis-related

## Pelvic surface anatomy refresher

# **Endowhat?**





























## Pathogenesis....



### **Clinical outcomes**

















































Actual pressure mining 15





0









Actual pressure mmHg 15 mmHg

-

Actual flow 0 l/min

1 1.9



0

Actual pressure mmHg 17 mmHg Actual flow 0 l/min

CLARA+CHROMA



CLARA+CHROMA

.

Actual flow 9 I/min

Actual pressure mmHg 13 mmHg









| References: |
|-------------|
|-------------|

1) https://abs.gov.au/census/find-census-data/quickstats/2021/LGA11650