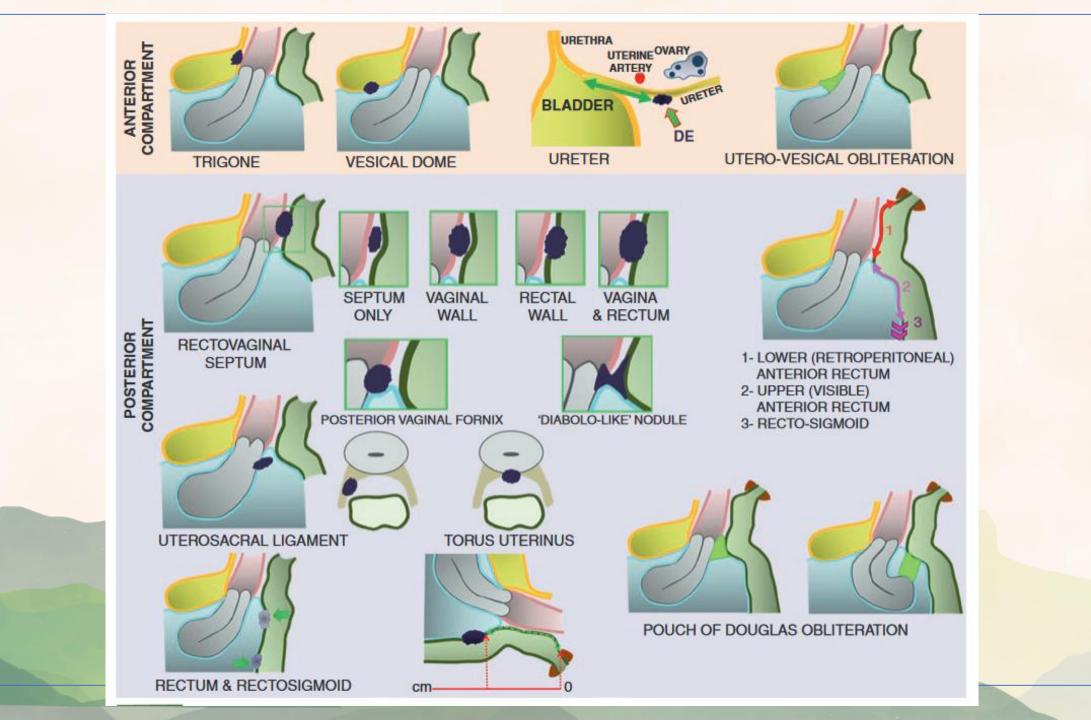

k between 10 and 20 consultations

28.4% reported taking more than 20

- 1/4 = delay of 6 and 10 years
- $\frac{1}{4}$  = 11 or more years of delay.
- Most common misdiagnoses = Anxiety, depression or irritable bowel syndrome
- \$7.4 billion in Australia in 2017–18



Around 1 in 9 women born in 1973-78 were diagnosed with endometriosis by age 40-44



There were around **34,200** endometriosis-related hospitalisations in 2016-17



Nearly 4 in 5 (79%) endometriosis-related hospitalisations in 2016-17 were among females aged 15-44



Around **15** of every 1,000 hospitalisations among females aged 15-44 in 2016-17 were endometriosis-related

## Pelvic surface anatomy refresher

# **Endowhat?**





























## Pathogenesis....



### **Clinical outcomes**

















































Actual pressure mining 15





0









Actual pressure mmHg 15 mmHg

-

Actual flow 0 l/min

1 1.9



0

Actual pressure mmHg 17 mmHg Actual flow 0 l/min

CLARA+CHROMA



CLARA+CHROMA

.

Actual flow 9 I/min

Actual pressure mmHg 13 mmHg









| References: |
|-------------|
|-------------|

1) https://abs.gov.au/census/find-census-data/quickstats/2021/LGA11650