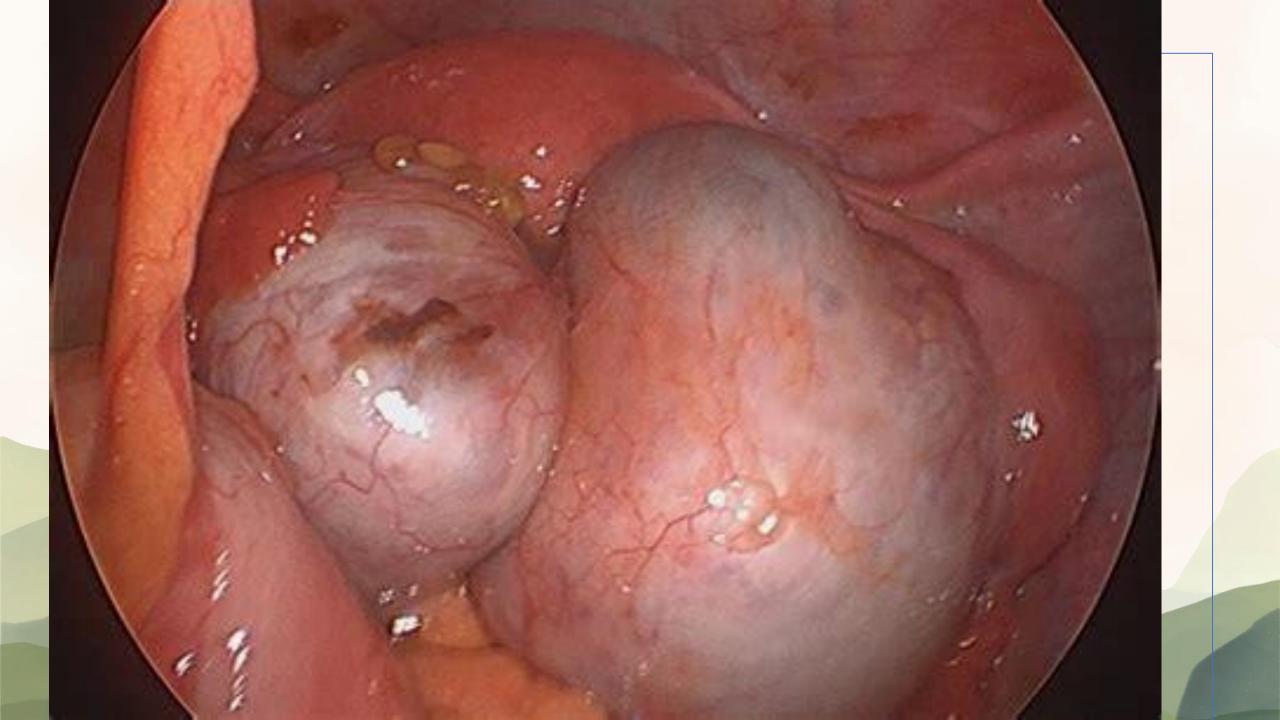

- Diagnosis:

10.4% on the first

64.1% up to 10 consultations

7.5% took between 10 and 20 consultations

28.4% reported taking more than 20

- 1/4 = delay of 6 and 10 years
- $\frac{1}{4}$  = 11 or more years of delay.
- Most common misdiagnoses = Anxiety, depression or irritable bowel syndrome
- \$7.4 billion in Australia in 2017–18



Around 1 in 9 women born in 1973-78 were diagnosed with endometriosis by age 40-44



There were around **34,200** endometriosis-related hospitalisations in 2016-17



Nearly 4 in 5 (79%) endometriosis-related hospitalisations in 2016-17 were among females aged 15-44



Around **15** of every 1,000 hospitalisations among females aged 15-44 in 2016-17 were endometriosis-related

## Pelvic surface anatomy refresher

# **Endowhat?**





























## Pathogenesis....



### **Clinical outcomes**

















































Actual pressure mining 15





0









Actual pressure mmHg 15 mmHg

-

Actual flow 0 l/min

1 1.9



0

Actual pressure mmHg 17 mmHg Actual flow 0 l/min

CLARA+CHROMA



CLARA+CHROMA

.

Actual flow 9 I/min

Actual pressure mmHg 13 mmHg









| References: |
|-------------|
|-------------|

1) https://abs.gov.au/census/find-census-data/quickstats/2021/LGA11650