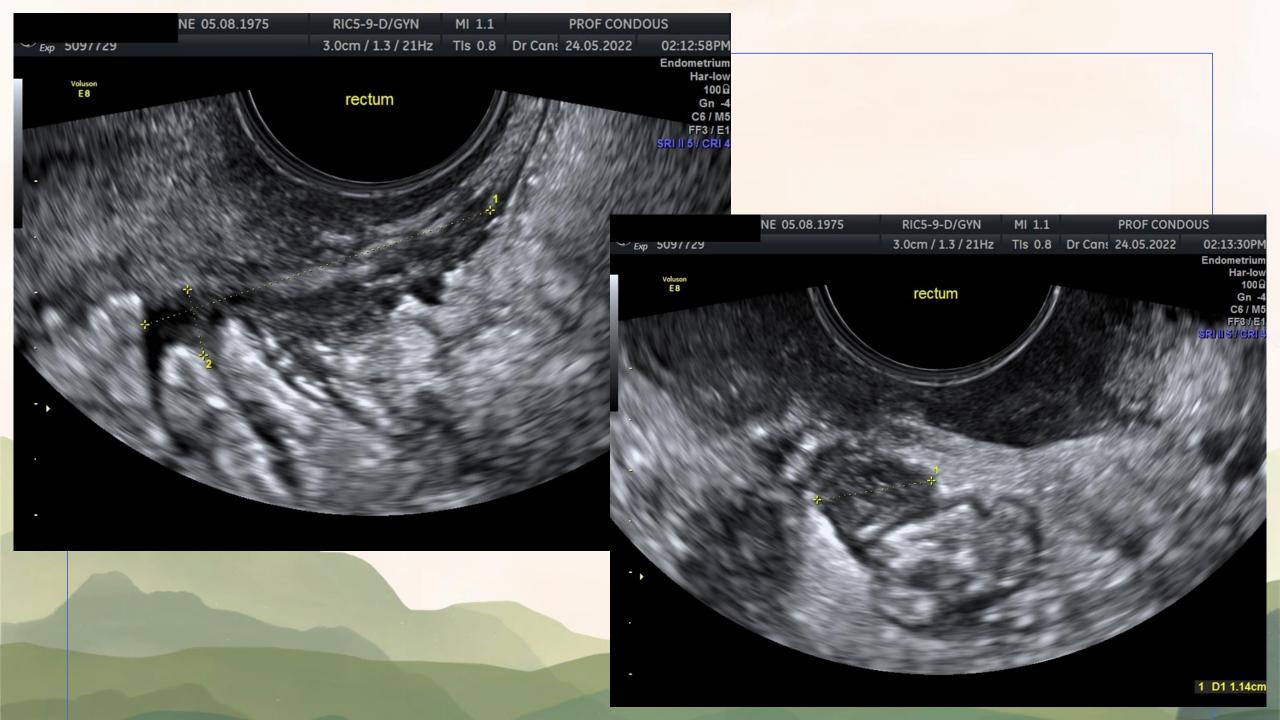

nsultations

28.4% reported taking more than 20

- 1/4 = delay of 6 and 10 years
- $\frac{1}{4}$  = 11 or more years of delay.
- Most common misdiagnoses = Anxiety, depression or irritable bowel syndrome
- \$7.4 billion in Australia in 2017–18



Around 1 in 9 women born in 1973-78 were diagnosed with endometriosis by age 40-44



There were around **34,200** endometriosis-related hospitalisations in 2016-17



Nearly 4 in 5 (79%) endometriosis-related hospitalisations in 2016-17 were among females aged 15-44



Around **15** of every 1,000 hospitalisations among females aged 15-44 in 2016-17 were endometriosis-related

## Pelvic surface anatomy refresher

# **Endowhat?**





























## Pathogenesis....



### **Clinical outcomes**

















































Actual pressure mining 15





0









Actual pressure mmHg 15 mmHg

-

Actual flow 0 l/min

1 1.9



0

Actual pressure mmHg 17 mmHg Actual flow 0 l/min

CLARA+CHROMA



CLARA+CHROMA

.

Actual flow 9 I/min

Actual pressure mmHg 13 mmHg









| References: |
|-------------|
|-------------|

1) https://abs.gov.au/census/find-census-data/quickstats/2021/LGA11650