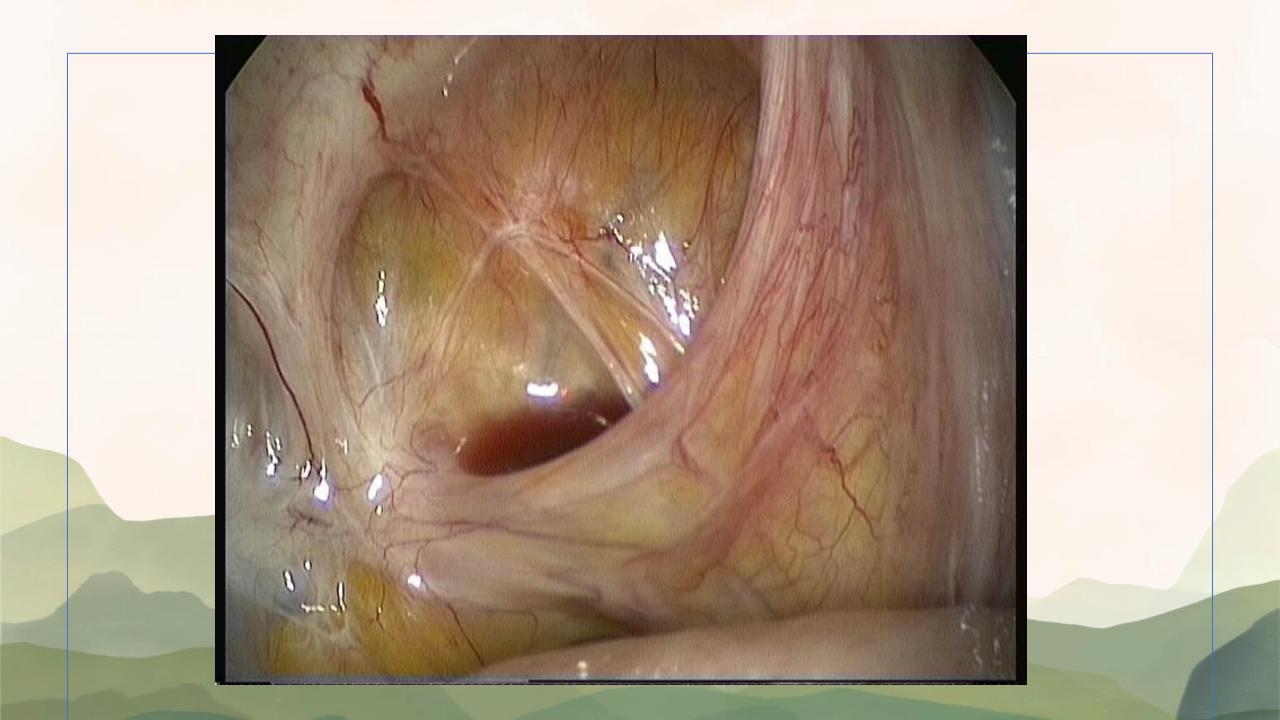

nce
- Diagnosis:

10.4% on the first

64.1% up to 10 consultations

7.5% took between 10 and 20 consultations

28.4% reported taking more than 20

- 1/4 = delay of 6 and 10 years
- $\frac{1}{4}$  = 11 or more years of delay.
- Most common misdiagnoses = Anxiety, depression or irritable bowel syndrome
- \$7.4 billion in Australia in 2017–18



Around 1 in 9 women born in 1973-78 were diagnosed with endometriosis by age 40-44



There were around **34,200** endometriosis-related hospitalisations in 2016-17



Nearly 4 in 5 (79%) endometriosis-related hospitalisations in 2016-17 were among females aged 15-44



Around **15** of every 1,000 hospitalisations among females aged 15-44 in 2016-17 were endometriosis-related

## Pelvic surface anatomy refresher

# **Endowhat?**





























## Pathogenesis....



### **Clinical outcomes**

















































Actual pressure mining 15





0









Actual pressure mmHg 15 mmHg

-

Actual flow 0 l/min

1 1.9



0

Actual pressure mmHg 17 mmHg Actual flow 0 l/min

CLARA+CHROMA



CLARA+CHROMA

.

Actual flow 9 I/min

Actual pressure mmHg 13 mmHg









| References: |
|-------------|
|-------------|

1) https://abs.gov.au/census/find-census-data/quickstats/2021/LGA11650