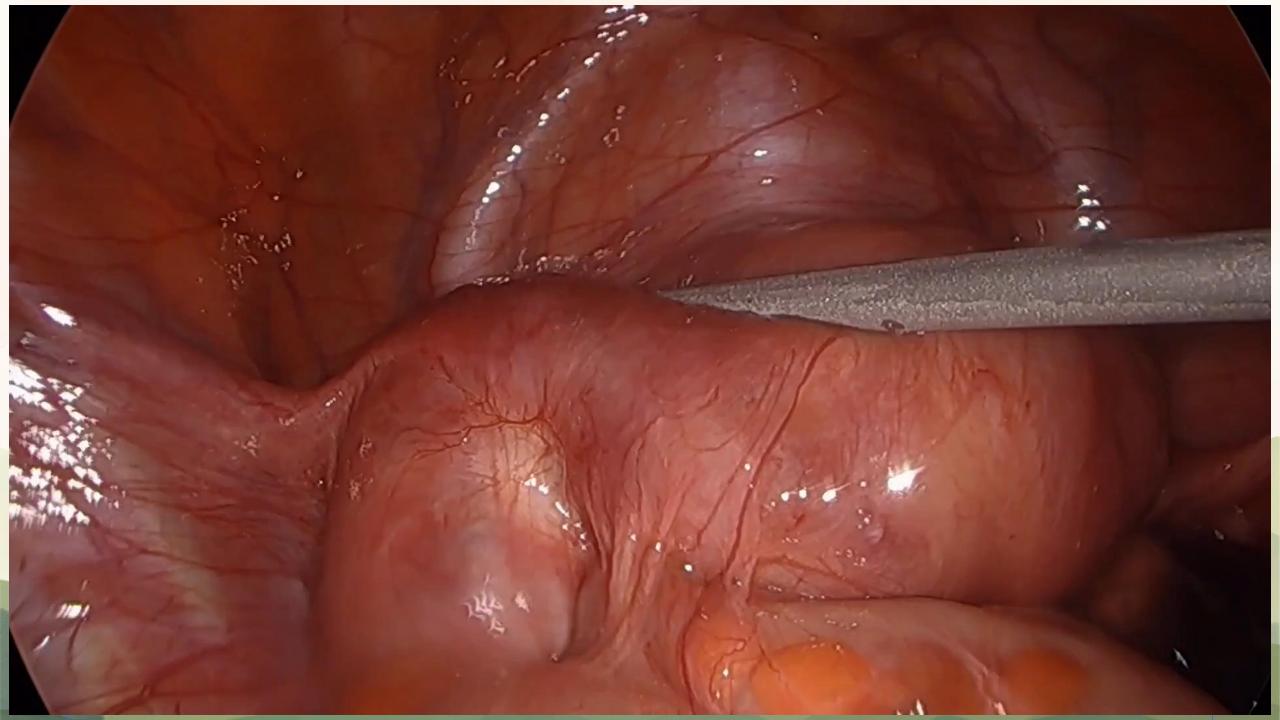

Diagnosis:

10.4% on the first

64.1% up to 10 consultations

7.5% took between 10 and 20 consultations

28.4% reported taking more than 20

- 1/4 = delay of 6 and 10 years
- $\frac{1}{4}$  = 11 or more years of delay.
- Most common misdiagnoses = Anxiety, depression or irritable bowel syndrome
- \$7.4 billion in Australia in 2017–18



Around 1 in 9 women born in 1973-78 were diagnosed with endometriosis by age 40-44



There were around **34,200** endometriosis-related hospitalisations in 2016-17



Nearly 4 in 5 (79%) endometriosis-related hospitalisations in 2016-17 were among females aged 15-44



Around **15** of every 1,000 hospitalisations among females aged 15-44 in 2016-17 were endometriosis-related

## Pelvic surface anatomy refresher

# **Endowhat?**





























## Pathogenesis....



### **Clinical outcomes**

















































Actual pressure mining 15





0









Actual pressure mmHg 15 mmHg

-

Actual flow 0 l/min

1 1.9



0

Actual pressure mmHg 17 mmHg Actual flow 0 l/min

CLARA+CHROMA



CLARA+CHROMA

.

Actual flow 9 I/min

Actual pressure mmHg 13 mmHg









| References: |
|-------------|
|-------------|

1) https://abs.gov.au/census/find-census-data/quickstats/2021/LGA11650