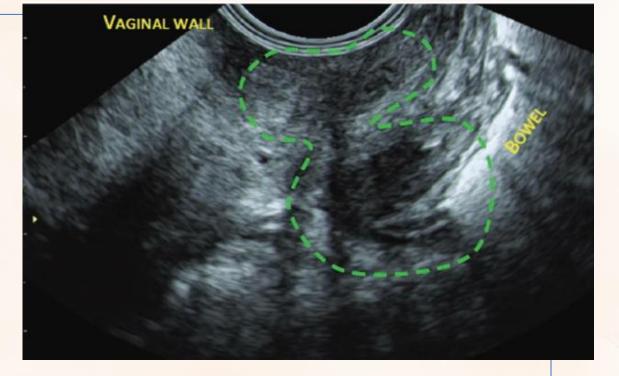

5% took between 10 and 20 consultations

28.4% reported taking more than 20

- 1/4 = delay of 6 and 10 years
- $\frac{1}{4}$  = 11 or more years of delay.
- Most common misdiagnoses = Anxiety, depression or irritable bowel syndrome
- \$7.4 billion in Australia in 2017–18



Around 1 in 9 women born in 1973-78 were diagnosed with endometriosis by age 40-44



There were around **34,200** endometriosis-related hospitalisations in 2016-17



Nearly 4 in 5 (79%) endometriosis-related hospitalisations in 2016-17 were among females aged 15-44



Around **15** of every 1,000 hospitalisations among females aged 15-44 in 2016-17 were endometriosis-related

## Pelvic surface anatomy refresher

# **Endowhat?**





























## Pathogenesis....



### **Clinical outcomes**

















































Actual pressure mining 15





0









Actual pressure mmHg 15 mmHg

-

Actual flow 0 l/min

1 1.9



0

Actual pressure mmHg 17 mmHg Actual flow 0 l/min

CLARA+CHROMA



CLARA+CHROMA

.

Actual flow 9 I/min

Actual pressure mmHg 13 mmHg









| References: |
|-------------|
|-------------|

1) https://abs.gov.au/census/find-census-data/quickstats/2021/LGA11650