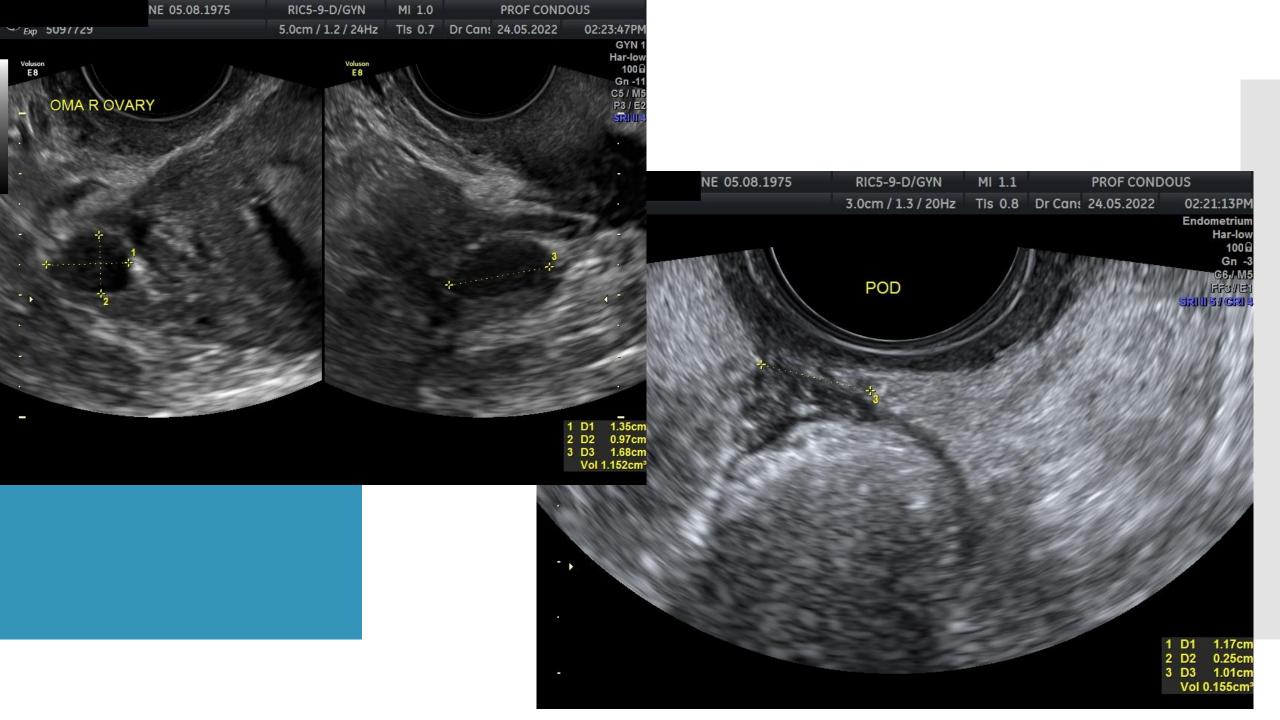

tations

28.4% reported taking more than 20

- 1/4 = delay of 6 and 10 years
- $\frac{1}{4}$  = 11 or more years of delay.
- Most common misdiagnoses = Anxiety, depression or irritable bowel syndrome
- \$7.4 billion in Australia in 2017–18



Around 1 in 9 women born in 1973-78 were diagnosed with endometriosis by age 40-44



There were around **34,200** endometriosis-related hospitalisations in 2016-17



Nearly 4 in 5 (79%) endometriosis-related hospitalisations in 2016-17 were among females aged 15-44



Around **15** of every 1,000 hospitalisations among females aged 15-44 in 2016-17 were endometriosis-related

## Pelvic surface anatomy refresher

# **Endowhat?**





























## Pathogenesis....



### **Clinical outcomes**

















































Actual pressure mining 15





0









Actual pressure mmHg 15 mmHg

-

Actual flow 0 l/min

1 1.9



0

Actual pressure mmHg 17 mmHg Actual flow 0 l/min

CLARA+CHROMA



CLARA+CHROMA

.

Actual flow 9 I/min

Actual pressure mmHg 13 mmHg









| References: |
|-------------|
|-------------|

1) https://abs.gov.au/census/find-census-data/quickstats/2021/LGA11650