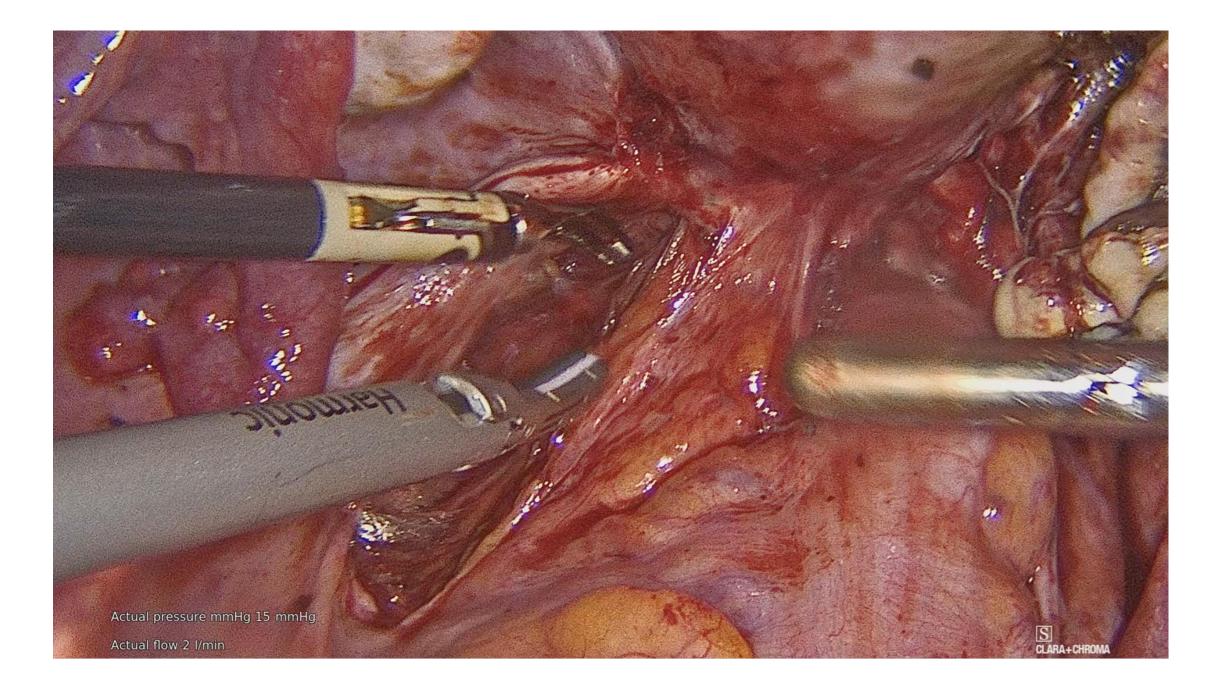

20

- 1/4 = delay of 6 and 10 years
- $\frac{1}{4}$  = 11 or more years of delay.
- Most common misdiagnoses = Anxiety, depression or irritable bowel syndrome
- \$7.4 billion in Australia in 2017–18



Around 1 in 9 women born in 1973-78 were diagnosed with endometriosis by age 40-44



There were around **34,200** endometriosis-related hospitalisations in 2016-17



Nearly 4 in 5 (79%) endometriosis-related hospitalisations in 2016-17 were among females aged 15-44



Around **15** of every 1,000 hospitalisations among females aged 15-44 in 2016-17 were endometriosis-related

## Pelvic surface anatomy refresher

# **Endowhat?**





























## Pathogenesis....



### **Clinical outcomes**

















































Actual pressure mining 15





0









Actual pressure mmHg 15 mmHg

-

Actual flow 0 l/min

1 1.9



0

Actual pressure mmHg 17 mmHg Actual flow 0 l/min

CLARA+CHROMA



CLARA+CHROMA

.

Actual flow 9 I/min

Actual pressure mmHg 13 mmHg









| References: |
|-------------|
|-------------|

1) https://abs.gov.au/census/find-census-data/quickstats/2021/LGA11650