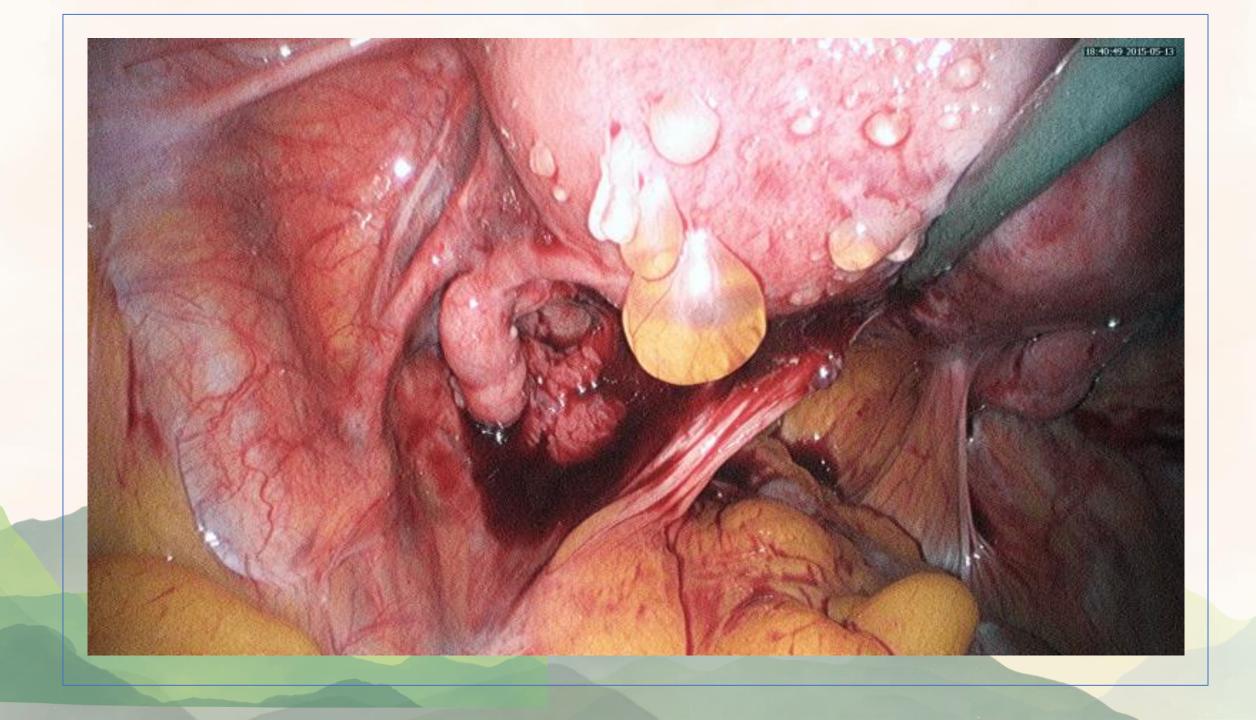

norance
- Diagnosis:

10.4% on the first

64.1% up to 10 consultations

7.5% took between 10 and 20 consultations

28.4% reported taking more than 20

- 1/4 = delay of 6 and 10 years
- $\frac{1}{4}$  = 11 or more years of delay.
- Most common misdiagnoses = Anxiety, depression or irritable bowel syndrome
- \$7.4 billion in Australia in 2017–18



Around 1 in 9 women born in 1973-78 were diagnosed with endometriosis by age 40-44



There were around **34,200** endometriosis-related hospitalisations in 2016-17



Nearly 4 in 5 (79%) endometriosis-related hospitalisations in 2016-17 were among females aged 15-44



Around **15** of every 1,000 hospitalisations among females aged 15-44 in 2016-17 were endometriosis-related

## Pelvic surface anatomy refresher

# **Endowhat?**





























## Pathogenesis....



### **Clinical outcomes**

















































Actual pressure mining 15





0









Actual pressure mmHg 15 mmHg

-

Actual flow 0 l/min

1 1.9



0

Actual pressure mmHg 17 mmHg Actual flow 0 l/min

CLARA+CHROMA



CLARA+CHROMA

.

Actual flow 9 I/min

Actual pressure mmHg 13 mmHg









| References: |
|-------------|
|-------------|

1) https://abs.gov.au/census/find-census-data/quickstats/2021/LGA11650