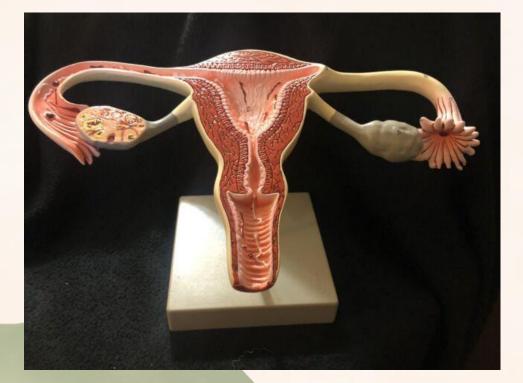

misdiagnosis, ignorance
- Diagnosis:

10.4% on the first

64.1% up to 10 consultations

7.5% took between 10 and 20 consultations

28.4% reported taking more than 20

- 1/4 = delay of 6 and 10 years
- $\frac{1}{4}$  = 11 or more years of delay.
- Most common misdiagnoses = Anxiety, depression or irritable bowel syndrome
- \$7.4 billion in Australia in 2017–18



Around 1 in 9 women born in 1973-78 were diagnosed with endometriosis by age 40-44



There were around **34,200** endometriosis-related hospitalisations in 2016-17



Nearly 4 in 5 (79%) endometriosis-related hospitalisations in 2016-17 were among females aged 15-44



Around **15** of every 1,000 hospitalisations among females aged 15-44 in 2016-17 were endometriosis-related

## Pelvic surface anatomy refresher

# **Endowhat?**





























## Pathogenesis....



### **Clinical outcomes**

















































Actual pressure mining 15





0









Actual pressure mmHg 15 mmHg

-

Actual flow 0 l/min

1 1.9



0

Actual pressure mmHg 17 mmHg Actual flow 0 l/min

CLARA+CHROMA



CLARA+CHROMA

.

Actual flow 9 I/min

Actual pressure mmHg 13 mmHg









| References: |
|-------------|
|-------------|

1) https://abs.gov.au/census/find-census-data/quickstats/2021/LGA11650