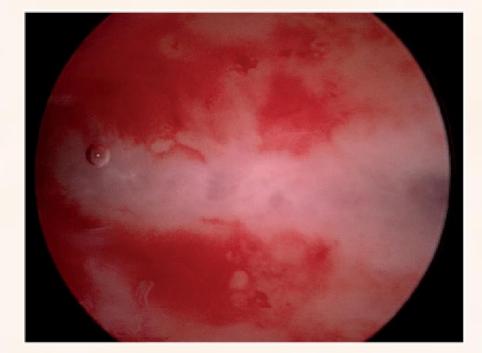

sdiagnosis, ignorance
- Diagnosis:

10.4% on the first

64.1% up to 10 consultations

7.5% took between 10 and 20 consultations

28.4% reported taking more than 20

- 1/4 = delay of 6 and 10 years
- $\frac{1}{4}$  = 11 or more years of delay.
- Most common misdiagnoses = Anxiety, depression or irritable bowel syndrome
- \$7.4 billion in Australia in 2017–18



Around 1 in 9 women born in 1973-78 were diagnosed with endometriosis by age 40-44



There were around **34,200** endometriosis-related hospitalisations in 2016-17



Nearly 4 in 5 (79%) endometriosis-related hospitalisations in 2016-17 were among females aged 15-44



Around **15** of every 1,000 hospitalisations among females aged 15-44 in 2016-17 were endometriosis-related

## Pelvic surface anatomy refresher

# **Endowhat?**





























## Pathogenesis....



### **Clinical outcomes**

















































Actual pressure mining 15





0









Actual pressure mmHg 15 mmHg

-

Actual flow 0 l/min

1 1.9



0

Actual pressure mmHg 17 mmHg Actual flow 0 l/min

CLARA+CHROMA



CLARA+CHROMA

.

Actual flow 9 I/min

Actual pressure mmHg 13 mmHg









| References: |
|-------------|
|-------------|

1) https://abs.gov.au/census/find-census-data/quickstats/2021/LGA11650