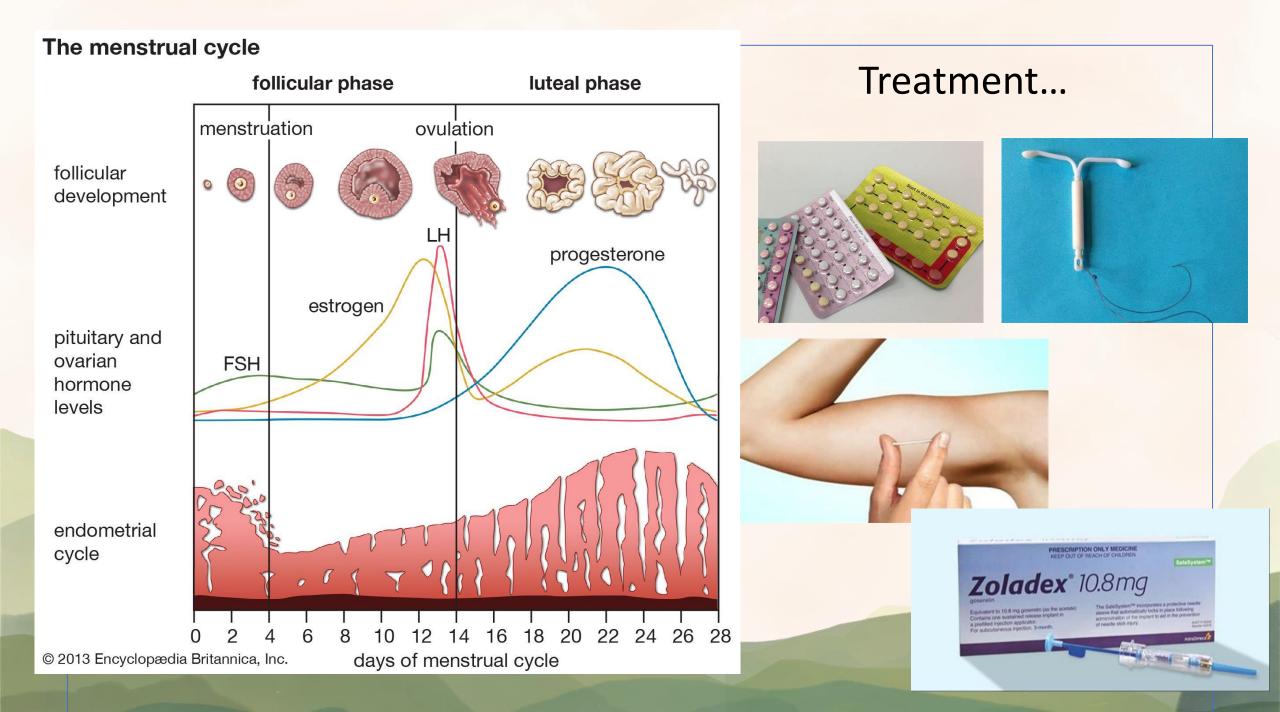

between 10 and 20 consultations

28.4% reported taking more than 20

- 1/4 = delay of 6 and 10 years
- $\frac{1}{4}$  = 11 or more years of delay.
- Most common misdiagnoses = Anxiety, depression or irritable bowel syndrome
- \$7.4 billion in Australia in 2017–18



Around 1 in 9 women born in 1973-78 were diagnosed with endometriosis by age 40-44



There were around **34,200** endometriosis-related hospitalisations in 2016-17



Nearly 4 in 5 (79%) endometriosis-related hospitalisations in 2016-17 were among females aged 15-44



Around **15** of every 1,000 hospitalisations among females aged 15-44 in 2016-17 were endometriosis-related

## Pelvic surface anatomy refresher

# **Endowhat?**





























## Pathogenesis....



### **Clinical outcomes**

















































Actual pressure mining 15





0









Actual pressure mmHg 15 mmHg

-

Actual flow 0 l/min

1 1.9



0

Actual pressure mmHg 17 mmHg Actual flow 0 l/min

CLARA+CHROMA



CLARA+CHROMA

.

Actual flow 9 I/min

Actual pressure mmHg 13 mmHg









| References: |
|-------------|
|-------------|

1) https://abs.gov.au/census/find-census-data/quickstats/2021/LGA11650