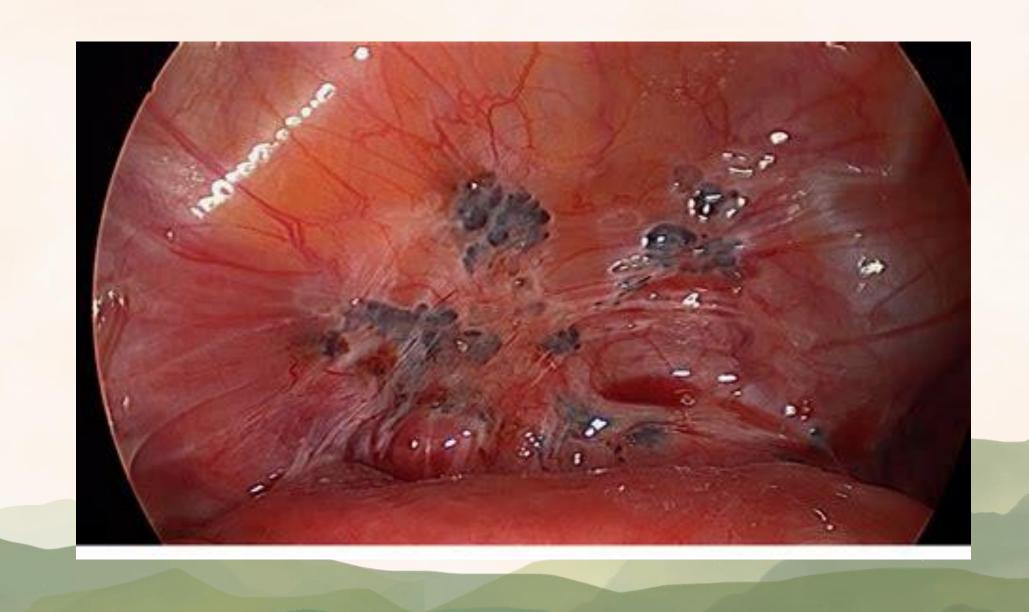

, ignorance
- Diagnosis:

10.4% on the first

64.1% up to 10 consultations

7.5% took between 10 and 20 consultations

28.4% reported taking more than 20

- 1/4 = delay of 6 and 10 years
- $\frac{1}{4}$  = 11 or more years of delay.
- Most common misdiagnoses = Anxiety, depression or irritable bowel syndrome
- \$7.4 billion in Australia in 2017–18



Around 1 in 9 women born in 1973-78 were diagnosed with endometriosis by age 40-44



There were around **34,200** endometriosis-related hospitalisations in 2016-17



Nearly 4 in 5 (79%) endometriosis-related hospitalisations in 2016-17 were among females aged 15-44



Around **15** of every 1,000 hospitalisations among females aged 15-44 in 2016-17 were endometriosis-related

## Pelvic surface anatomy refresher

# **Endowhat?**





























## Pathogenesis....



### **Clinical outcomes**

















































Actual pressure mining 15





0









Actual pressure mmHg 15 mmHg

-

Actual flow 0 l/min

1 1.9



0

Actual pressure mmHg 17 mmHg Actual flow 0 l/min

CLARA+CHROMA



CLARA+CHROMA

.

Actual flow 9 I/min

Actual pressure mmHg 13 mmHg









| References: |
|-------------|
|-------------|

1) https://abs.gov.au/census/find-census-data/quickstats/2021/LGA11650