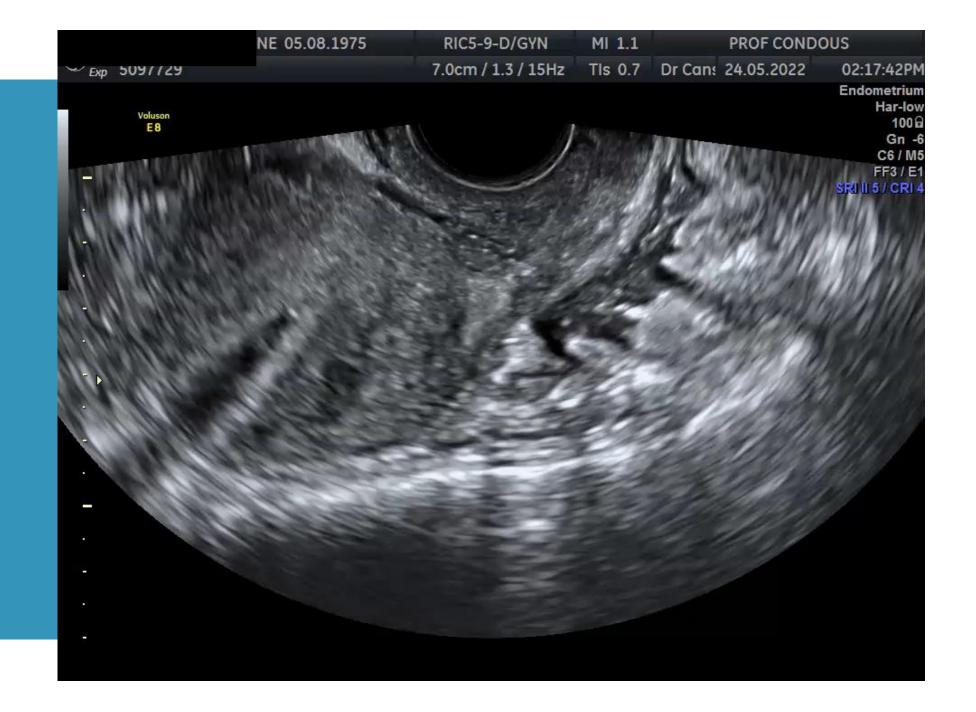

ultations

28.4% reported taking more than 20

- 1/4 = delay of 6 and 10 years
- $\frac{1}{4}$  = 11 or more years of delay.
- Most common misdiagnoses = Anxiety, depression or irritable bowel syndrome
- \$7.4 billion in Australia in 2017–18



Around 1 in 9 women born in 1973-78 were diagnosed with endometriosis by age 40-44



There were around **34,200** endometriosis-related hospitalisations in 2016-17



Nearly 4 in 5 (79%) endometriosis-related hospitalisations in 2016-17 were among females aged 15-44



Around **15** of every 1,000 hospitalisations among females aged 15-44 in 2016-17 were endometriosis-related

## Pelvic surface anatomy refresher

# **Endowhat?**





























## Pathogenesis....



### **Clinical outcomes**

















































Actual pressure mining 15





0









Actual pressure mmHg 15 mmHg

-

Actual flow 0 l/min

1 1.9



0

Actual pressure mmHg 17 mmHg Actual flow 0 l/min

CLARA+CHROMA



CLARA+CHROMA

.

Actual flow 9 I/min

Actual pressure mmHg 13 mmHg









| References: |
|-------------|
|-------------|

1) https://abs.gov.au/census/find-census-data/quickstats/2021/LGA11650