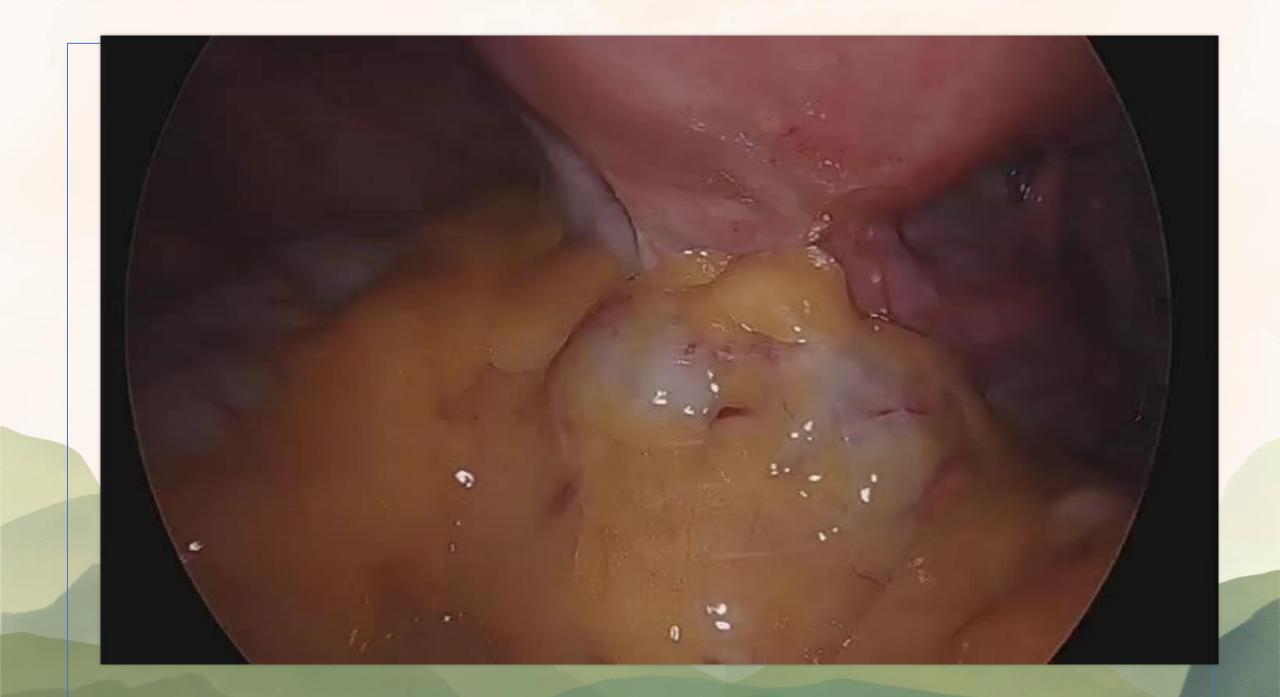

1 in 9 women born in 1973-78 were diagnosed with endometriosis by age 40-44



There were around **34,200** endometriosis-related hospitalisations in 2016-17



Nearly 4 in 5 (79%) endometriosis-related hospitalisations in 2016-17 were among females aged 15-44



Around **15** of every 1,000 hospitalisations among females aged 15-44 in 2016-17 were endometriosis-related

## Pelvic surface anatomy refresher

# **Endowhat?**





























## Pathogenesis....



### **Clinical outcomes**

















































Actual pressure mining 15





0









Actual pressure mmHg 15 mmHg

-

Actual flow 0 l/min

1 1.9



0

Actual pressure mmHg 17 mmHg Actual flow 0 l/min

CLARA+CHROMA



CLARA+CHROMA

.

Actual flow 9 I/min

Actual pressure mmHg 13 mmHg









| References: |
|-------------|
|-------------|

1) https://abs.gov.au/census/find-census-data/quickstats/2021/LGA11650