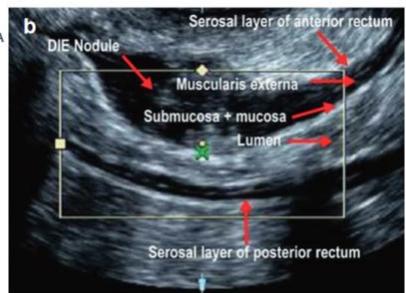

ook between 10 and 20 consultations

28.4% reported taking more than 20

- 1/4 = delay of 6 and 10 years
- $\frac{1}{4}$  = 11 or more years of delay.
- Most common misdiagnoses = Anxiety, depression or irritable bowel syndrome
- \$7.4 billion in Australia in 2017–18



Around 1 in 9 women born in 1973-78 were diagnosed with endometriosis by age 40-44



There were around **34,200** endometriosis-related hospitalisations in 2016-17



Nearly 4 in 5 (79%) endometriosis-related hospitalisations in 2016-17 were among females aged 15-44



Around **15** of every 1,000 hospitalisations among females aged 15-44 in 2016-17 were endometriosis-related

## Pelvic surface anatomy refresher

# **Endowhat?**





























## Pathogenesis....



### **Clinical outcomes**

















































Actual pressure mining 15





0









Actual pressure mmHg 15 mmHg

-

Actual flow 0 l/min

1 1.9



0

Actual pressure mmHg 17 mmHg Actual flow 0 l/min

CLARA+CHROMA



CLARA+CHROMA

.

Actual flow 9 I/min

Actual pressure mmHg 13 mmHg









| References: |
|-------------|
|-------------|

1) https://abs.gov.au/census/find-census-data/quickstats/2021/LGA11650