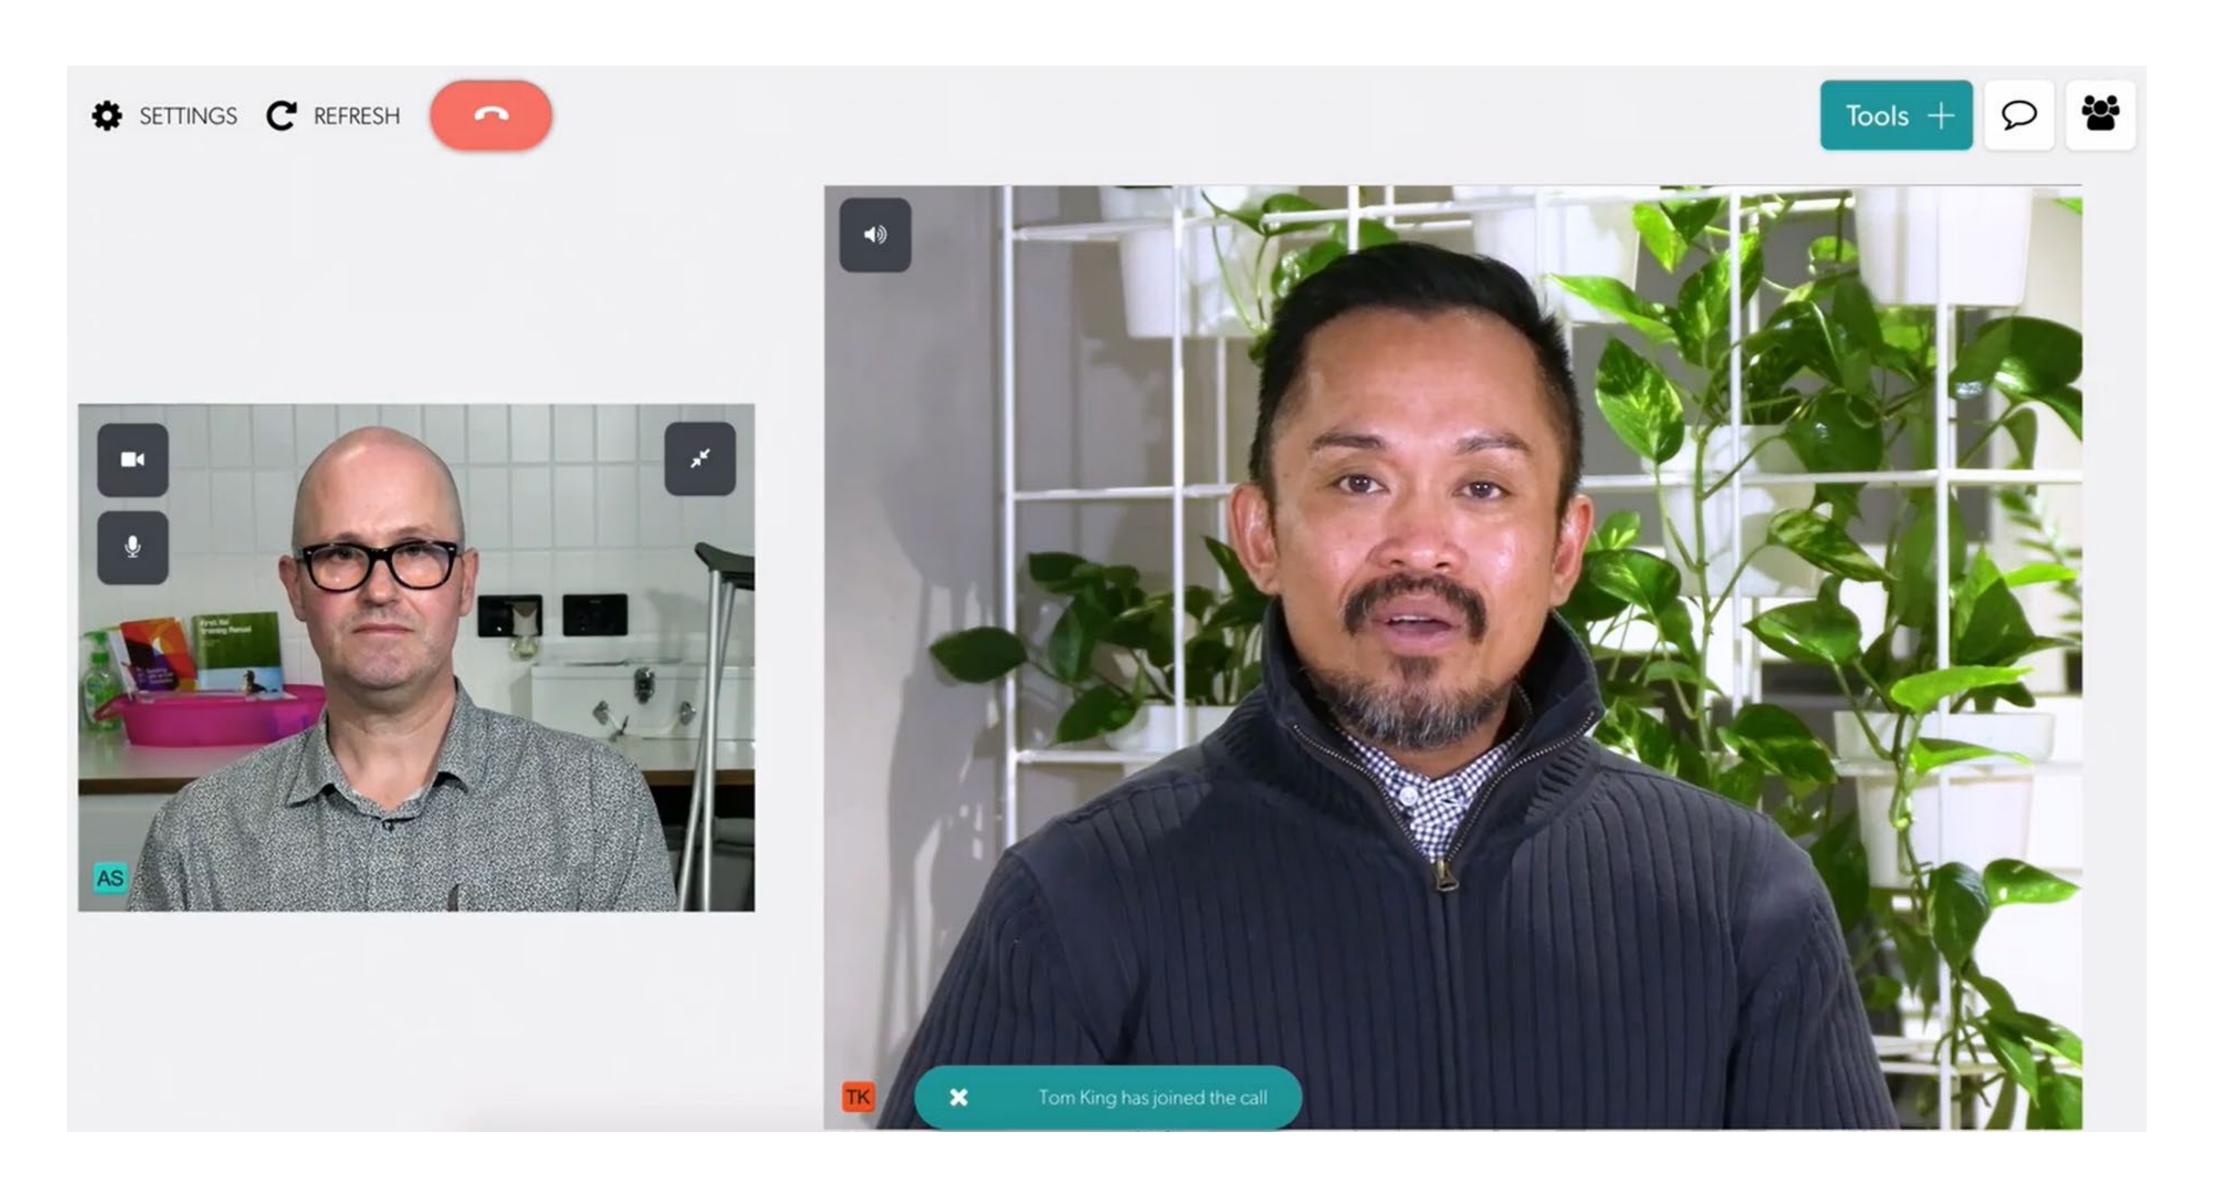

## BEGINNING THE CONSULTATION

#### **Functions and features**

- Specifically designed for virtual consultations, healthdirect Video Call closely replicates a face-to-face visit
- It is simple and easy to use, with:
  - one click for patients to join
  - a virtual waiting room
  - simple patient management and messaging for administrators
- It allows up to five participants in a consultation, enabling other health professionals, translators and family members to be included
- Clinicians can share screens, share files, and draw and annotate them for the patient