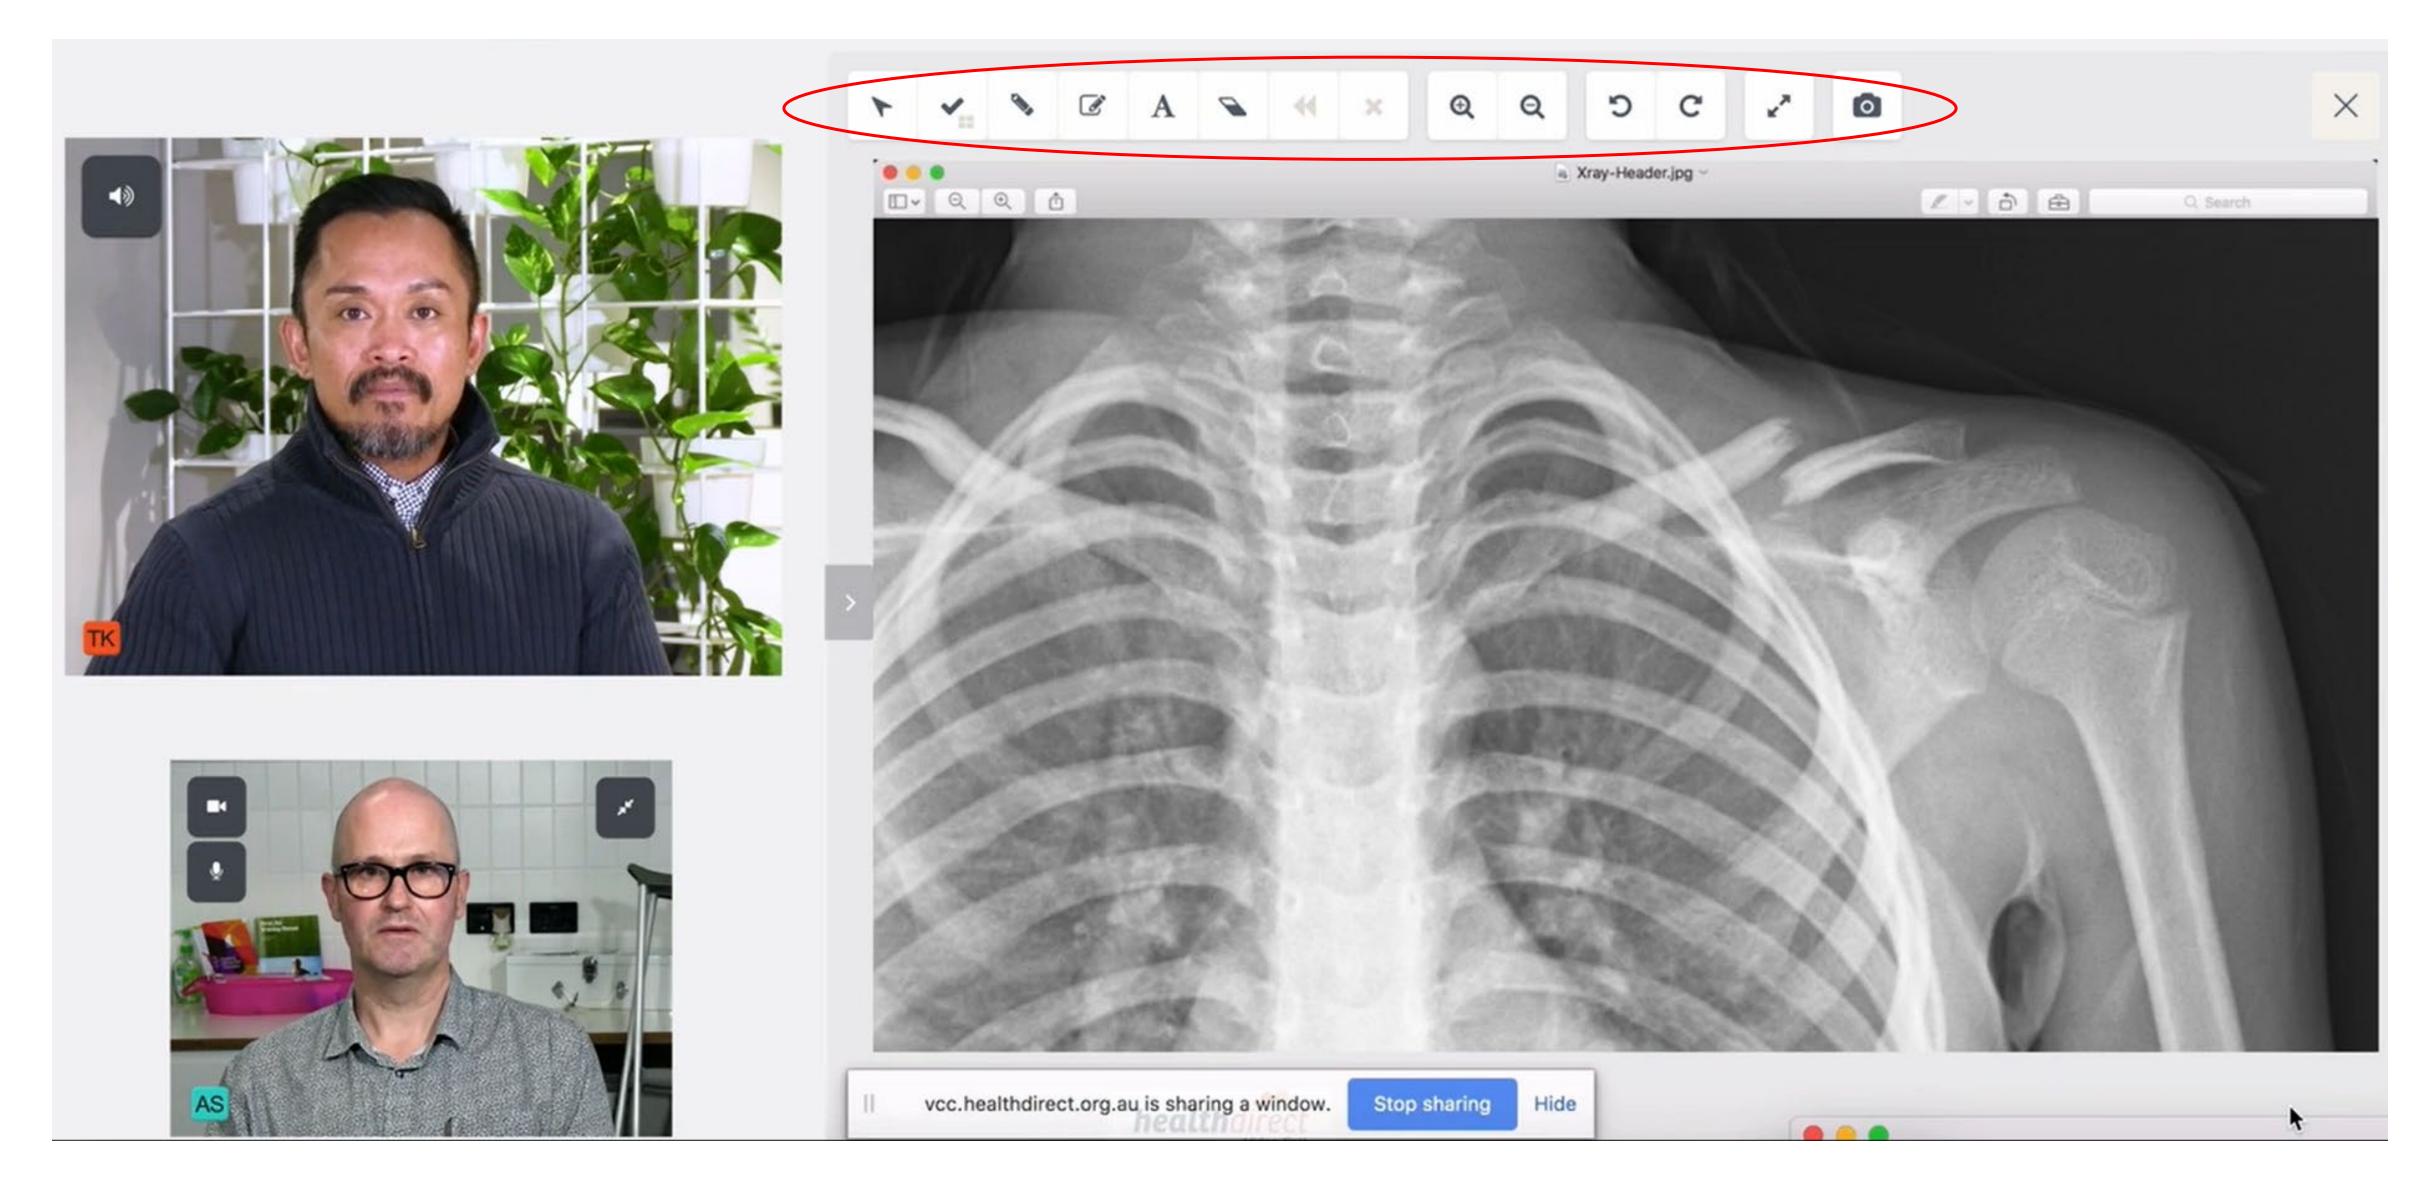

## FILE SHARING

#### **Functions and features**

- Specifically designed for virtual consultations, healthdirect Video Call closely replicates a face-to-face visit
- It is simple and easy to use, with:
  - one click for patients to join
  - a virtual waiting room
  - simple patient management and messaging for administrators
- It allows up to five participants in a consultation, enabling other health professionals, translators and family members to be included
- Clinicians can share screens, share files, and draw and annotate them for the patient