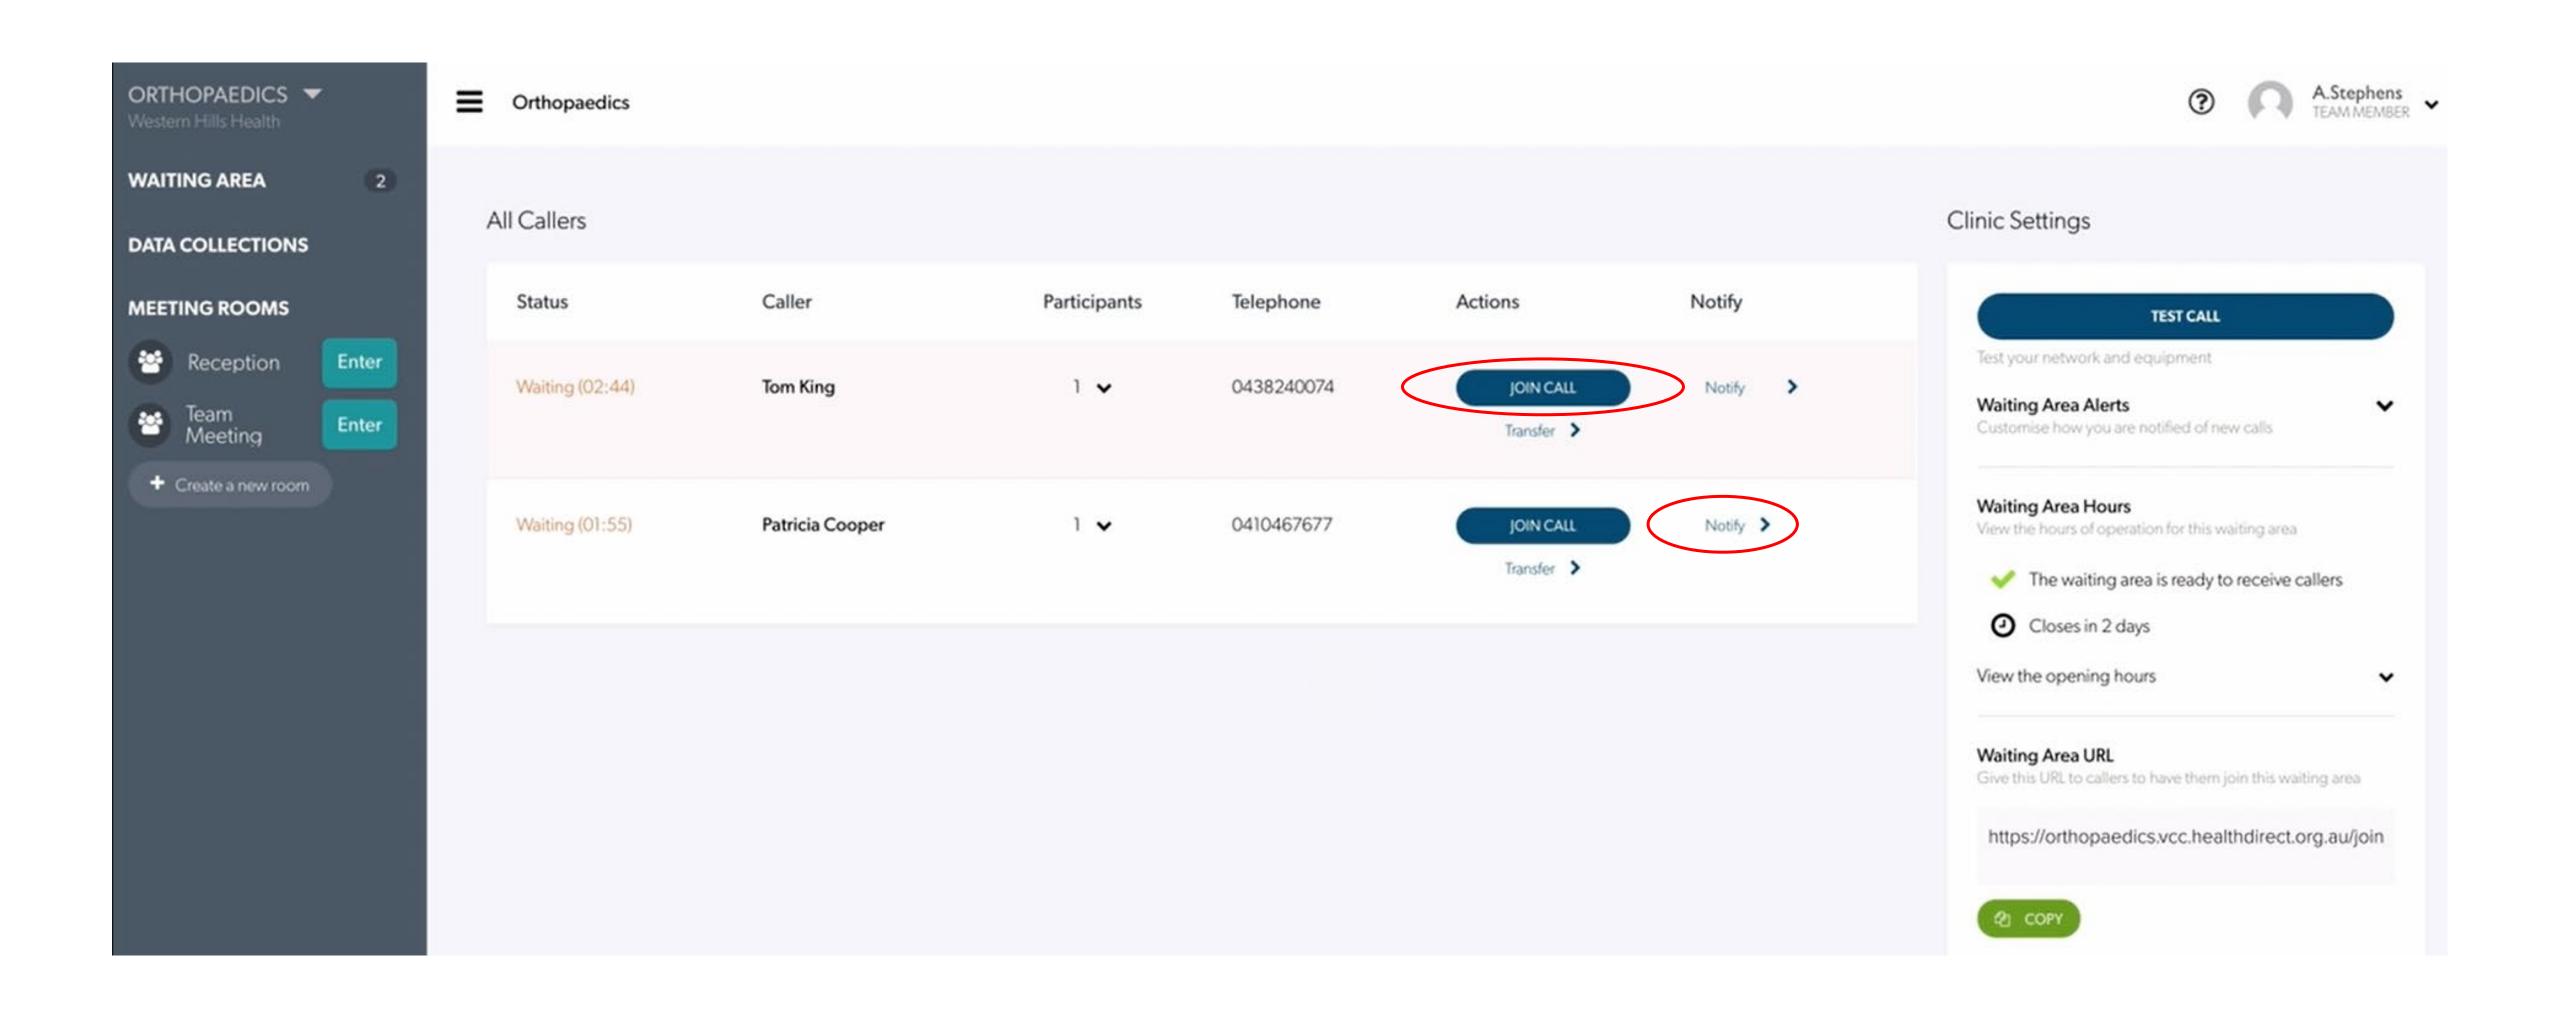

## WAITING ROOM

#### **Functions and features**

- Specifically designed for virtual consultations, healthdirect Video Call closely replicates a face-to-face visit
- It is simple and easy to use, with:
  - one click for patients to join
  - a virtual waiting room
  - simple patient management and messaging for administrators
- It allows up to five participants in a consultation, enabling other health professionals, translators and family members to be included
- Clinicians can share screens, share files, and draw and annotate them for the patient