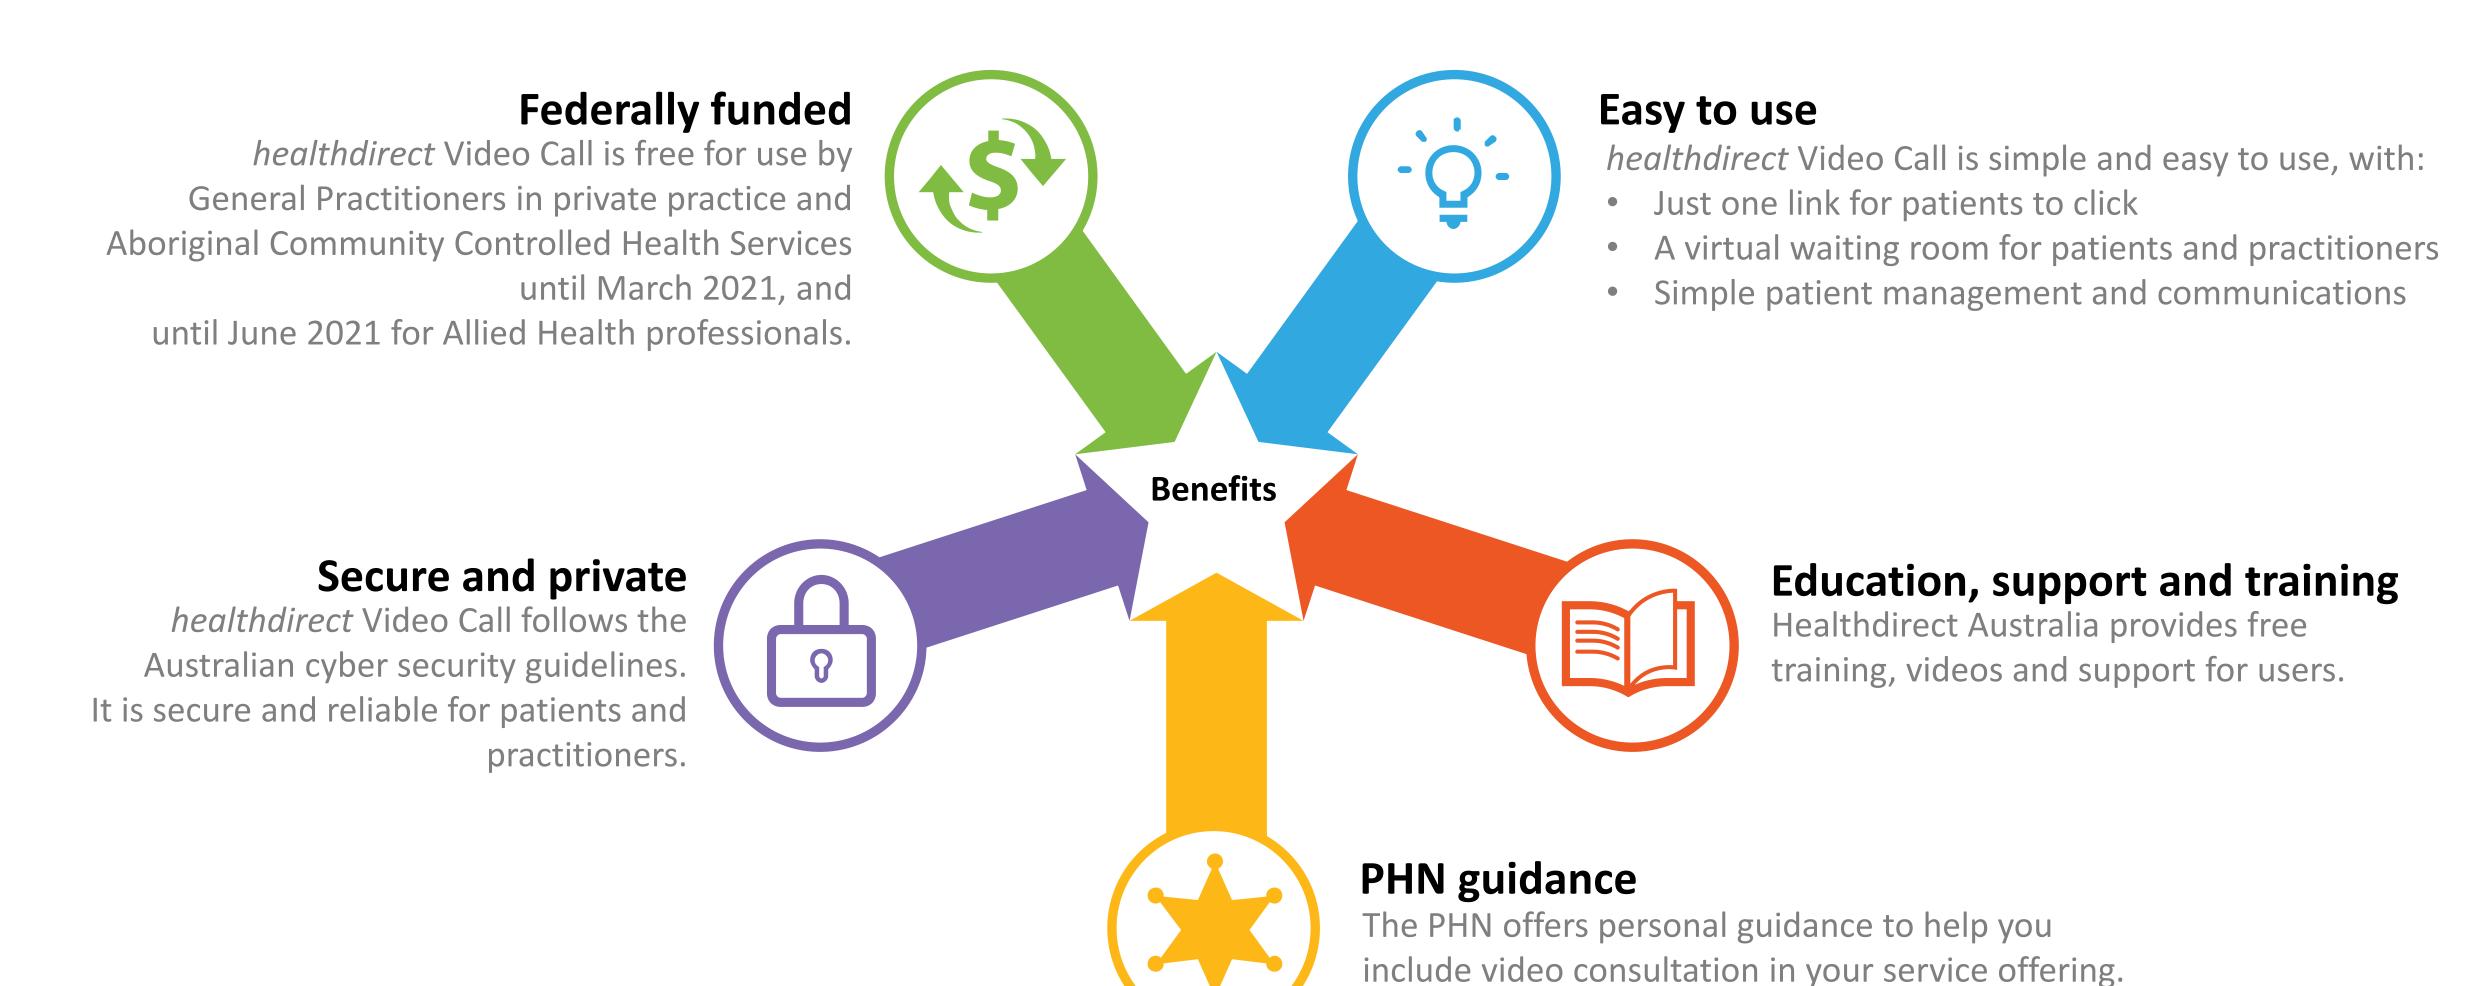

## BENEFITS OF CHOOSING healthdirect Video Call

#### Privacy, security and compliance

- healthdirect Video Call complies with Australian
   Information Commissioner requirements
- It is encrypted from end-to-end and safeguards privacy by leaving no digital footprint
- It is funded by the Federal Government

#### **Technical requirements**

- Other than the <u>Chrome</u> or <u>Safari</u> browsers, healthdirect Video Call requires no downloads or plugins
- Patients do not need an account, special software or dial in details
- It is accessible from computers, laptops, tablets and mobiles

#### **Functions and features**

- Specifically designed for virtual consultations, healthdirect Video Call closely replicates a face-to-face visit
- It is simple and easy to use, with:
  - one click for patients to join
  - a virtual waiting room
  - simple patient management and messaging for administrators
- It allows up to five participants in a consultation, enabling other health professionals, translators and family members to be included
- Clinicians can share screens, share files, and draw and annotate them for the patient

#### Support and help

- Healthdirect Australia provides online training videos, step-by-step guides for patients, clinicians and administrators, and a helpdesk (via phone and email)
- The PHN also provides support for setup and onboarding onto healthdirect Video Call