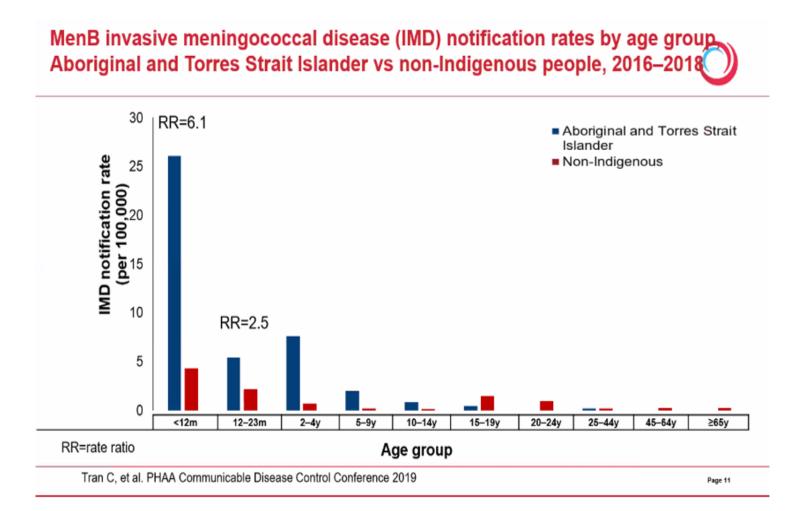

|                                                     |                                                | Schedule point<br>change                   |                                     |  |

Page 8



## Meningococcal B – Aboriginal children



- Bexsero will now be included on the routine childhood schedule for Aboriginal children at 6 weeks, 4 months and 12 months
- Catch up funded for children <2 years of age until 30 June 2023, number of doses required is age specific, see online Australian Immunisationhandbook for age appropriate course
- Paracetamol is recommended for children less than 2 years of age prior to and post vaccination
- Not included in "up to date" calculations for purposes of payments i.e. "No Jab, No Pay"



## Men B Increased risk





## Additional doses



## Meningococcal B vaccine for Aboriginal and Torres Strait Islander children

No changes to handbook recommendations, but new NIP funding for MenB vaccine:

- Meningococcal B vaccine (Bexsero®) will be NIP funded for Aboriginal and Torres Strait Islander infants.
  - · 2, 4 and 12 months of age with no medical risk conditions (3 doses)
  - 2, 4, 6 and 12 months of age with risk conditions for IMD (4 doses)

List 1. Risk conditions for invasive meningococcal disease that are eligible for both MenACWY and MenB NIPfunded\* vaccines

- Defects in, or deficiency of, complement components, including factor H, factor D or properdin deficiency
- Current or future treatment with eculizumab (a monoclonal antibody directed against complement component C5)
- Functional or a