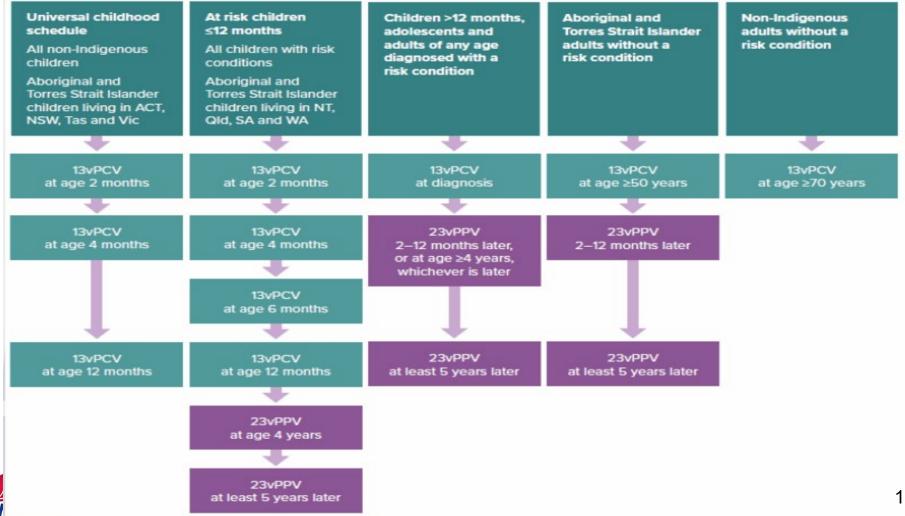

ated bacteria
- Capsular polysaccharides
- Slime polysaccharides,
- Penicillin binding proteins



Figure 8. (a) A micrograph of capsules around bacterial cells. (b) Antibodies normally function by binding to antigens, molecules on the surface of pathogenic bacteria. Phagocytes then bind to the antibody, initiating phagocytosis. (c) Some bacteria also produce proteases, virulence factors that break down host antibodies to evade phagocytosis. (credit a: modification of work by Centers for Disease Control and Prevention)



### **Conjugate vaccines**





### New chart



### Figure 1. NIP funded pneumococcal vaccine schedule from 1 July 2020

The list of risk conditions is set out in Table 1 over the page. Some of these conditions are eligible for NIP funded doses of pneumococcal vaccine.



## **Changes for older Australians**

The role of PCV13, PPV23 or mixed schedules in older populations

Routine older Australian

Pfizer PCV13 application to replace a dose of PPV23 with PCV13 in older Australians based primarily on data from the CAPiTA trial (PCV13 vs placebo against pneumococcal CAP) PBAC commissioned independent review of the cost effectiveness of PPV23

### **Conclusions of the PBAC**

Replacing one dose of PPV23 with PCV13 was likely to be cost effective in older Australians. PPV23 is unlikely to be cost-effective when provided to the total population ≥65 years.

### Upon further consideration by the PBAC

PCV13 followed by up to two doses of PPV23 is likely to be cost-effective in Indigenous Australians ≥ 50 years given low opportunity cost and overall cost to gove