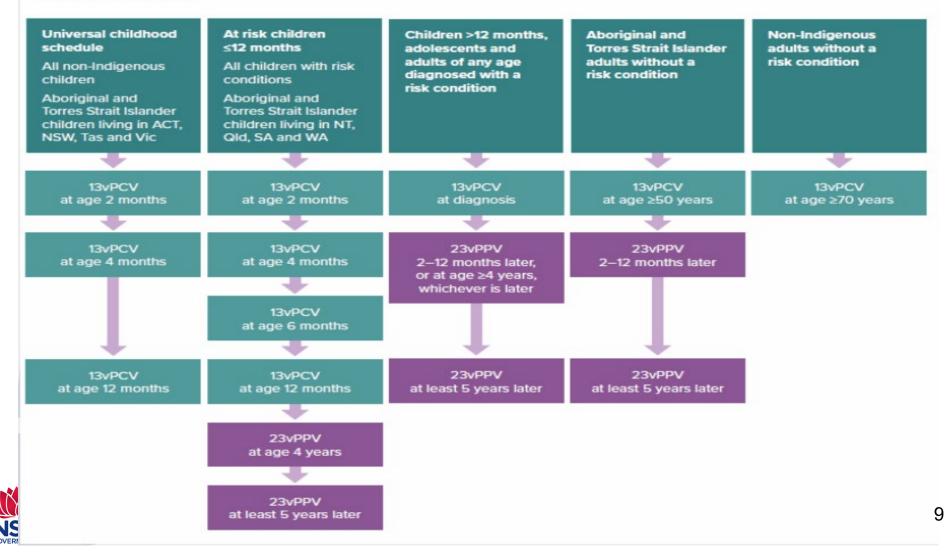

ility and death.

#### Australia-wide Routine 13vPCV schedule dose 1 at age 2 months dose 2 at age 4 months dose 3 at age 12 months Children 23vPPV 13vPCV with a risk condition for dose 1 at age 2 months dose 1 at age 4 years pneumococcal dose 2 at least 5 years later dose 2 at age 4 months disease dose 3 at age 6 months dose 4 at age 12 months



These vaccines are funded under the National Immunisation Program. See the Australian Immunisation Handbook for the list of risk conditions.



See the Australian Immunisation Handbook for more details.



### New chart



### Figure 1. NIP funded pneumococcal vaccine schedule from 1 July 2020

The list of risk conditions is set out in **Table 1** over the page. Some of these conditions are eligible for NIP funded doses of pneumococcal vaccine.





Australian Immunisation Handbook



### Pneumococcal vaccination for people with risk conditions for pneumococcal disease

People with certain conditions have an increased risk of pneumococcal disease. They need extra doses of vaccines to optimise protection.

Anyone over 12 months of age who is diagnosed with a risk condition should receive:



Risk conditions for pneumococcal disease include:

- previous episode of invasive pneumococcal disease
- immunocompromising conditions, including asplenia
- CSF leak
- chronic respiratory disease
- chronic kidney disease
- chronic liver disease
- cardiac disease
- extremely premature birth
- trisomy 21
- diabetes
- smoking
- harmful use of alcohol

See the Australian Immunisation Handbook for the full list of risk conditions, including which co