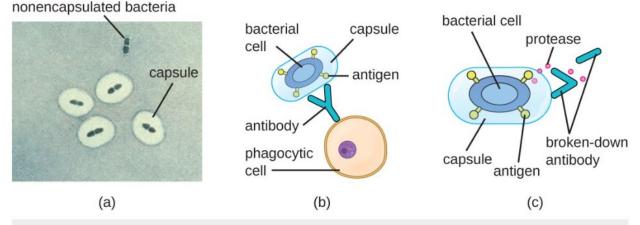

Heart failure



Children born less than 28 weeks gestation



#### All patients with these medical conditions should receive a 23vPPV dose 2-12 months after Prevenar 13, or at 4 years of age, whichever is later. A second dose of 23vPPV should be given 5-10 years later (two lifetime doses of 23vPPV).<sup>2</sup>

Recommendations and NIP funding status applies to both 13vPCV and 23vPPV.<sup>2</sup>

Full details of the recommendations including a full list of risk conditions where pneumococcal vaccines are recommended but available on private script are shown in the Australian Immunisation Handbook.<sup>3</sup>



### Polysaccharides bacterial virulence

- Streptococcus pneumoniae is an encapsulated bacteria
- Capsular polysaccharides
- Slime polysaccharides,
- Penicillin binding proteins



Figure 8. (a) A micrograph of capsules around bacterial cells. (b) Antibodies normally function by binding to antigens, molecules on the surface of pathogenic bacteria. Phagocytes then bind to the antibody, initiating phagocytosis. (c) Some bacteria also produce proteases, virulence factors that break down host antibodies to evade phagocytosis. (credit a: modification of work by Centers for Disease Control and Prevention)



### **Conjugate vaccines**





### New chart



### Figure 1. NIP funded pneumococcal vaccine schedule from 1 July 2020

The list of risk conditions is set out in Table 1 over the page. Some of these conditions are eligible for NIP funded doses of pneumococcal vaccine.



## **Changes for older Australians**

The role of PCV13, PPV23 or mixed schedules in older popu