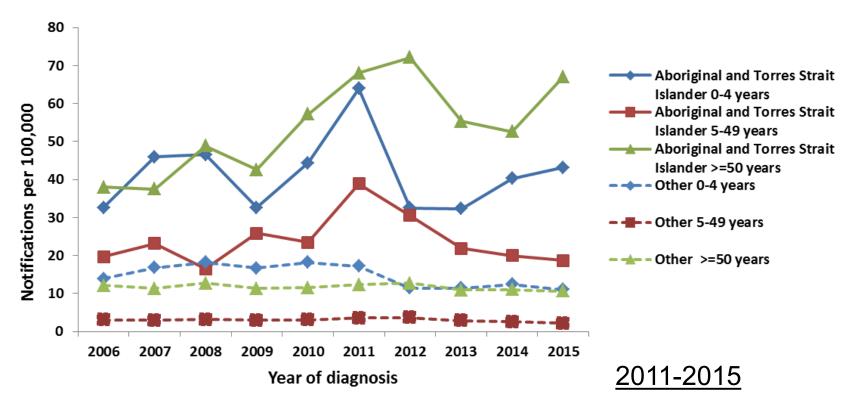

roven or presumptive CSF leak, including cochlear implants and intracranial shunts
- Chronic respiratory disease, including suppurative lung disease, bronchiectasis, cystic fibrosis, severe ashtma and chronic lung disease in preterm infants
- Chronic renal disease, including relapsing or persistent nephrotic syndrome and chronic renal impairment (eGFR <30 mL/min)
- At risk Cardiac disease, including congenital heart disease, coronary artery disease and heart failure
  - Children born less than 28 weeks gestation
  - Trisomy 21
  - Chronic liver disease, including chronic hepatitis, cirrhosis, biliary atresia
  - Diabetes
  - Smoking (current or in the immediate past)
  - Harmful use of alcohol

Invasive pneumococcal disease notifications by age and Indigenous status, Australia, 2006-2015



- 3x higher in <5yrs
- 10x higher in 5-49yrs
- 6x higher in ≥50yrs



### New chart



### Figure 1. NIP funded pneumococcal vaccine schedule from 1 July 2020

The list of risk conditions is set out in **Table 1** over the page. Some of these conditions are eligible for NIP funded doses of pneumococcal vaccine.



Hunter New Englances://www.health.gov.au/sites/default/files/documents/2020/06/national-immunisation-program-pneumococcal-vaccination-schedule-from-1-july-2020-Local Health District clinical-decision-tree-for-vaccination-providers-national-immunisation-program-pneumococcal-vaccination-schedule-from-1-july-2020-clinical-de.pdf Australian Government Department of Health Australian Immunisation Handbook

### Pneumococcal vaccination for children <5 years old

Pneumococcal disease