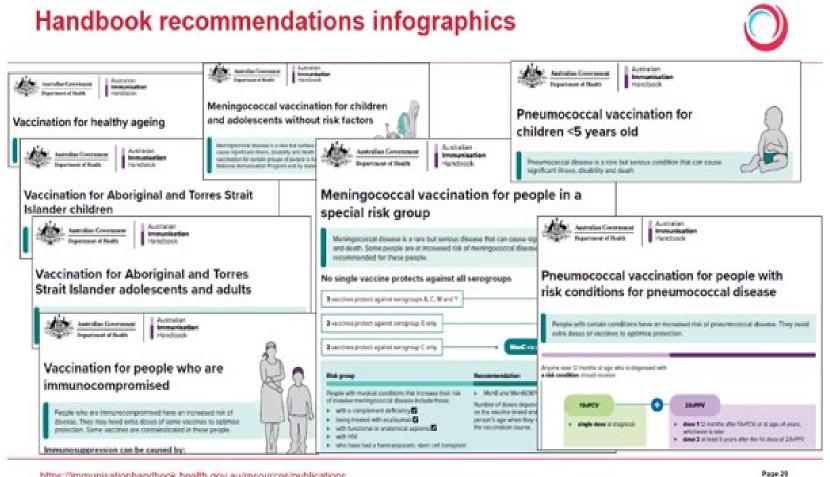

-------------------------|---------------|--------------------|-------------|----------|-----------------|----------|---|
|                                  | Prevenar 13®  | ~                  | <b></b>     | Π        |                 |          |   |
| Pneumococcal                     | Pneumovax 23® |                    |             | 1        |                 | ✓        |   |
| Meningococcal ACWY               | Nimenrix®     | ~                  | 1           |          | ~               |          | ✓ |
| Meningococcal B                  | Bexsero®      | ~                  | 1           |          |                 |          |   |
| Haemophilus<br>influenzae type b | ActHIB®       | ~                  |             |          |                 |          |   |



## Handbook





https://immunisationhandbook health ooy au/resources/publications



**Development of potential COVID-19 vaccines continues to accelerate** 

- UQ Phase 1 trial
- Oxford & AstraZeneca AZD12222 Phase 2/3 trials in UK
- Imperial College London Phase 1/2 trial
- Moderna Phase 2 (announced phase 3 with 30,000)
- Novavax (USA) Phase 1 of 130 Australian volunteers







## More Info on Bastille Day







- SAVE the DATE
- Tuesday 14 July 2020 at 6:30 to 8:00 pm