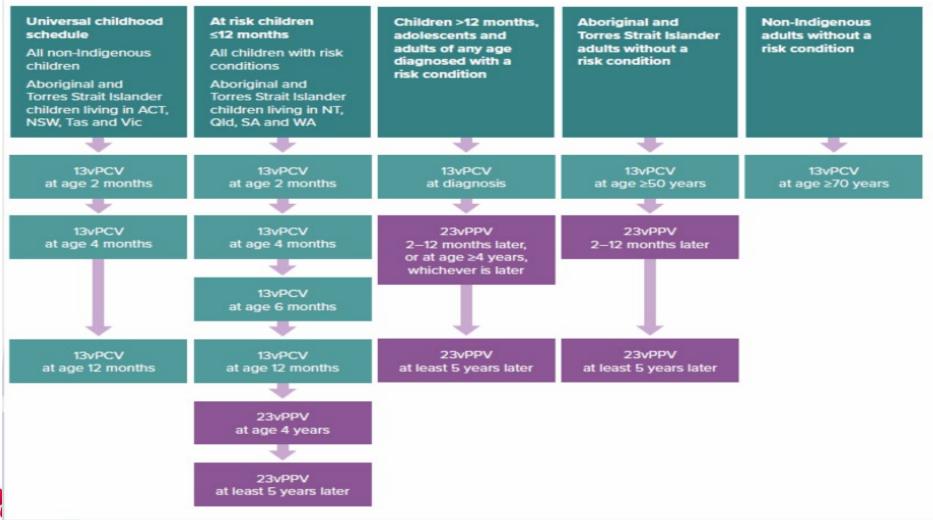

me and chronic renal impairment (eGFR <30 mL/min)
- At risk Cardiac disease, including congenital heart disease, coronary artery disease and heart failure
  - Children born less than 28 weeks gestation
  - Trisomy 21
  - Chronic liver disease, including chronic hepatitis, cirrhosis, biliary atresia
  - Diabetes
  - Smoking (current or in the immediate past)
  - Harmful use of alcohol

Invasive pneumococcal disease notifications by age and Indigenous status, Australia, 2006-2015



- 3x higher in <5yrs
- 10x higher in 5-49yrs
- 6x higher in ≥50yrs



### New chart



### Figure 1. NIP funded pneumococcal vaccine schedule from 1 July 2020

The list of risk conditions is set out in **Table 1** over the page. Some of these conditions are eligible for NIP funded doses of pneumococcal vaccine.



Hunter New Englances://www.health.gov.au/sites/default/files/documents/2020/06/national-immunisation-program-pneumococcal-vaccination-schedule-from-1-july-2020-Local Health District clinical-decision-tree-for-vaccination-providers-national-immunisation-program-pneumococcal-vaccination-schedule-from-1-july-2020-clinical-de.pdf Australian Government Department of Health Australian Immunisation Handbook

### Pneumococcal vaccination for children <5 years old

Pneumococcal disease is a rare but serious condition that can cause significant illness, disability and death.

#### Australia-wide Routine 13vPCV schedule dose 1 at age 2 months dose 2 at age 4 months dose 3 at age 12 months Children 23vPPV 13vPCV with a risk condition for dose 1 at age 2 months dose 1 at age 4 years pneumococcal dose