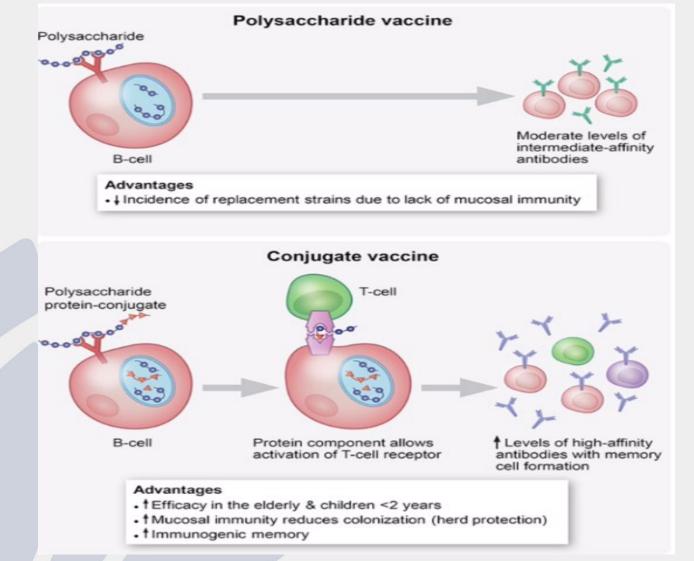

of risk conditions where pneumococcal vaccines are recommended but available on private script are shown in the Australian Immunisation Handbook.<sup>3</sup>



### Polysaccharides bacterial virulence

- Streptococcus pneumoniae is an encapsulated bacteria
- Capsular polysaccharides
- Slime polysaccharides,
- Penicillin binding proteins



Figure 8. (a) A micrograph of capsules around bacterial cells. (b) Antibodies normally function by binding to antigens, molecules on the surface of pathogenic bacteria. Phagocytes then bind to the antibody, initiating phagocytosis. (c) Some bacteria also produce proteases, virulence factors that break down host antibodies to evade phagocytosis. (credit a: modification of work by Centers for Disease Control and Prevention)



### **Conjugate vaccines**





### New chart



### Figure 1. NIP funded pneumococcal vaccine schedule from 1 July 2020

The list of risk conditions is set out in Table 1 over the page. Some of these conditions are eligible for NIP funded doses of pneumococcal vaccine.



## **Changes for older Australians**

The role of PCV13, PPV23 or mixed schedules in older populations

Routine older Australian

Pfizer PCV13 application to replace a dose of PPV23 with PCV13 in older Australians based primarily on data from the CAPiTA trial (PCV13 vs placebo against pneumococcal CAP) PBAC commissioned independent review of the cost effectiveness of PPV23

### **Conclusions of the PBAC**

Replacing one dose of PPV23 with PCV13 was likely to be cost effective in older Australians. PPV23 is unlikely to be cost-effective when provide