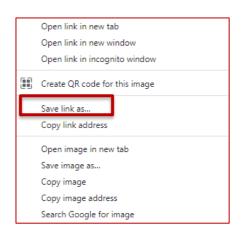

## Importing the Domestic Family Violence (DFV) Action Plan

Follow these instructions when importing the DFAV template.

If downloading from the internet:

1. Right Click on the template from the web page and select 'Save link as' or 'Save target as'.