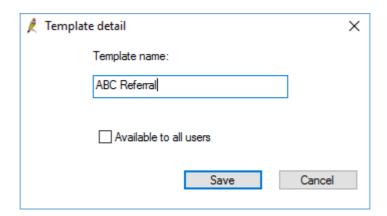

- Bp Premier Word Processor Untitled File Edit View Insert Format Table Templates Ut New template Edit template Import template Double click o Export template **⊞** Genera Use template - Current Edit letterhead B-Refemi Customise system templates ⊕ Other c - Patient B-Clinical
- 6. Select **File > Save As** and name your template, ticking 'Available to all users' if you would like to share with others within the practice.
- 7. Save