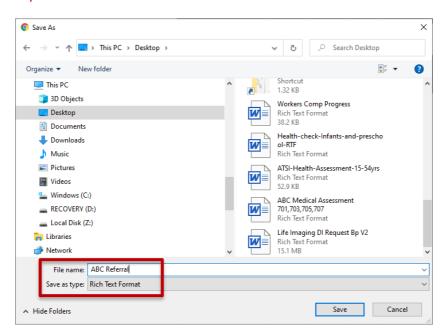

Note: The template must be in rich text format or word format – not pdf.

2. Name the file and Save this file to a drive / folder on your computer/desktop.

**File Type** = Rich Text Format.

Important: Do not then double-click on this file from your computer as this will open it in Word and corrupt the fields.