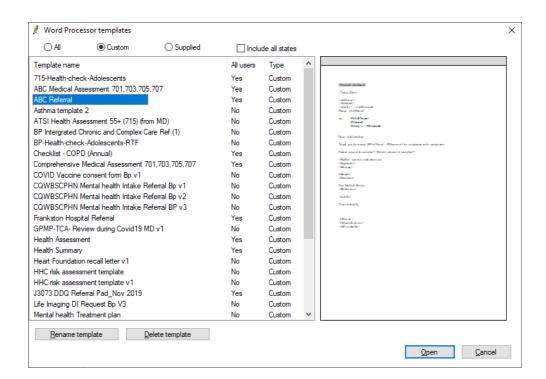

8. Your template will then be accessible in the Template > Use Template function (Custom) list.