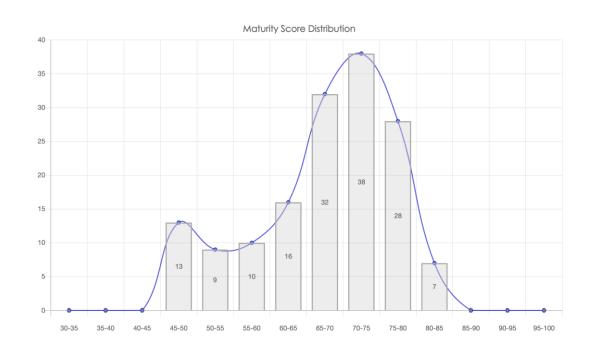

### Measuring the maturity of commissioning processes

Status

**COMPLETED** 

Staff Assessed

65 TEAM MEMBERS **Staff Not Consenting** 

1 TEAM MEMBERS Average Maturity Score

67.7

9.4

**Standard Deviation** 

POINTS