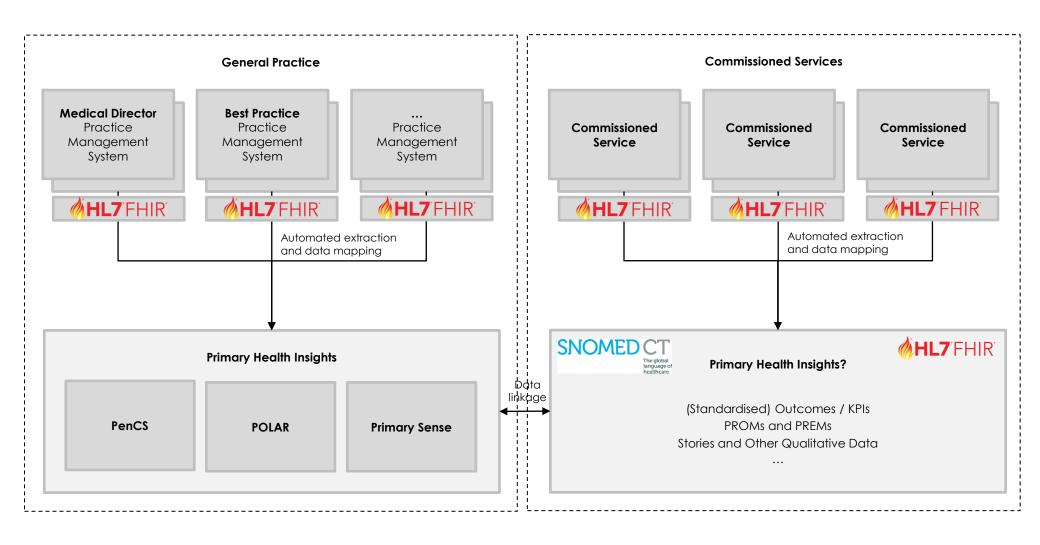

#### SEMANTIC = CONSULTING

leading digital change in healthcare



Using Digital and Data to Improve the Measurement of Commissioning Outcomes and Processes

14th September 2023





## PHN commissioning processes are maturing

 We are moving away from occasions of service as a key metric of "success"

Value / Cost = The unit cost of quality

 We understand that we need to measure value, even though that can be hard to do

 We are moving towards a national PHN Shared Outcome Measures Framework

 We understand that value is not necessarily defined by what the Commonwealth asks us to report on

 We understand that commissioning is a lot more than just contracting





#### Current PHN data architecture



#### Future PHN data architecture



### Measuring the maturity of commissioned services



But how well do we understand that maturity?

# Kaleidoscope – A platform for measuring and triaging

# Digital Health Maturity Assessment

(General Practice, Aged Care, Allied Health, Pharmacy)

SEMANTIC = CONSULTING

Commissioning Compass



Sustainability
Triage Assessment



General Practice
Pulse Check



Population Health
Maturity Index

SEMANTIC = CONSULTING

Kaleidoscope Platform

# Kaleidoscope – A platform for measuring and triaging

Digital Health Maturity Assessment

(General Practice, Aged Care, Allied Health, Pharmacy)

SEMANTIC = CONSULTING

Commissioning Compass



Sustainability
Triage Assessment



General Practice
Pulse Check



Population Health
Maturity Index

SEMANTIC = CONSULTING

Kaleidoscope Platform

#### Me