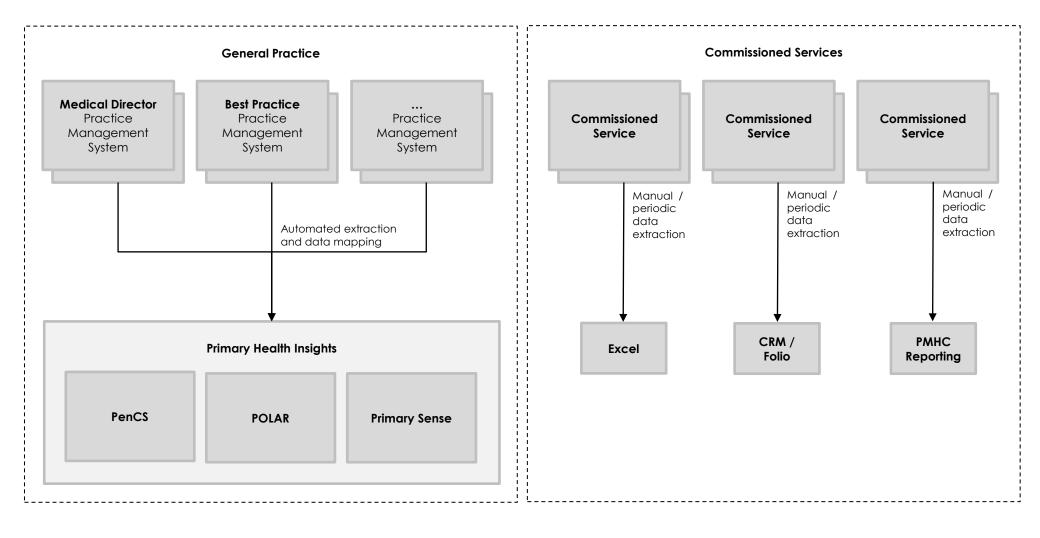

#### SEMANTIC = CONSULTING

leading digital change in healthcare



Using Digital and Data to Improve the Measurement of Commissioning Outcomes and Processes

14th September 2023





## PHN commissioning processes are maturing

 We are moving away from occasions of service as a key metric of "success"

Value / Cost = The unit cost of quality

 We understand that we need to measure value, even though that can be hard to do

 We are moving towards a national PHN Shared Outcome Measures Framework

 We understand that value is not necessarily defined by what the Commonwealth asks us to report on

 We understand that commissioning is a lot more than just contracting





#### Current PHN data architecture



#### Future PHN data architecture



### Measuring the maturity of commissioned services



But how well do we understand that maturity?

# Kaleidoscope – A platform for measuring and triaging

# Digital Health Maturity Assessment

(General Practice, Aged Care, Allied Health, Pharmacy)

SEMANTIC = CONSULTING

Commissioning Compass



Sustainability
Triage Assessment



General Practice
Pulse Check



Population Health
Maturity Index

SEMANTIC = CONSULTING

Kaleidoscope Platform

# Kaleidoscope – A platform for measuring and triaging

Digital Health Maturity Assessment

(General Practice, Aged Care, Allied Health, Pharmacy)

SEMANTIC = CONSULTING

Commissioning Compass



Sustainability
Triage Assessment



General Practice
Pulse Check



Population Health
Maturity Index

SEMANTIC = CONSU