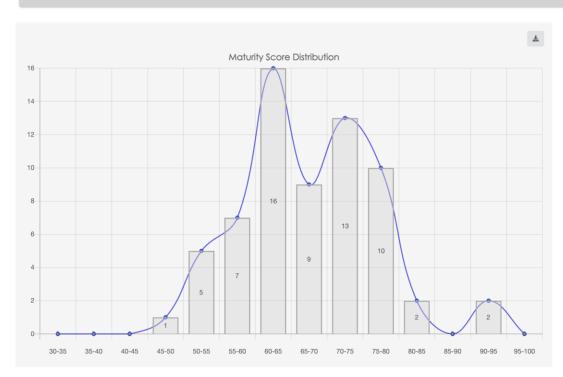

### Measuring the maturity of commissioning processes

Status

**COMPLETED** 

Staff Assessed

65 TEAM MEMBERS **Staff Not Consenting** 

1 TEAM MEMBERS Average Maturity Score

67.7

9.4

**Standard Deviation** 

POINTS