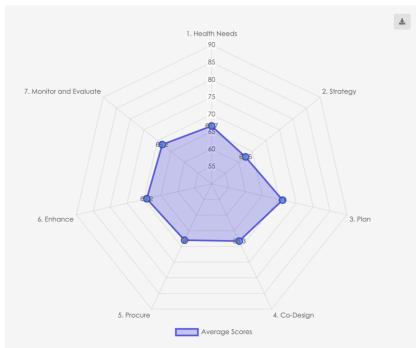

### Measuring the maturity of commissioning processes

Status

**COMPLETED** 

Staff Assessed

65 TEAM MEMBERS **Staff Not Consenting** 

1 TEAM MEMBERS Average Maturity Score

67.7

9.4

**Standard Deviation** 

POINTS